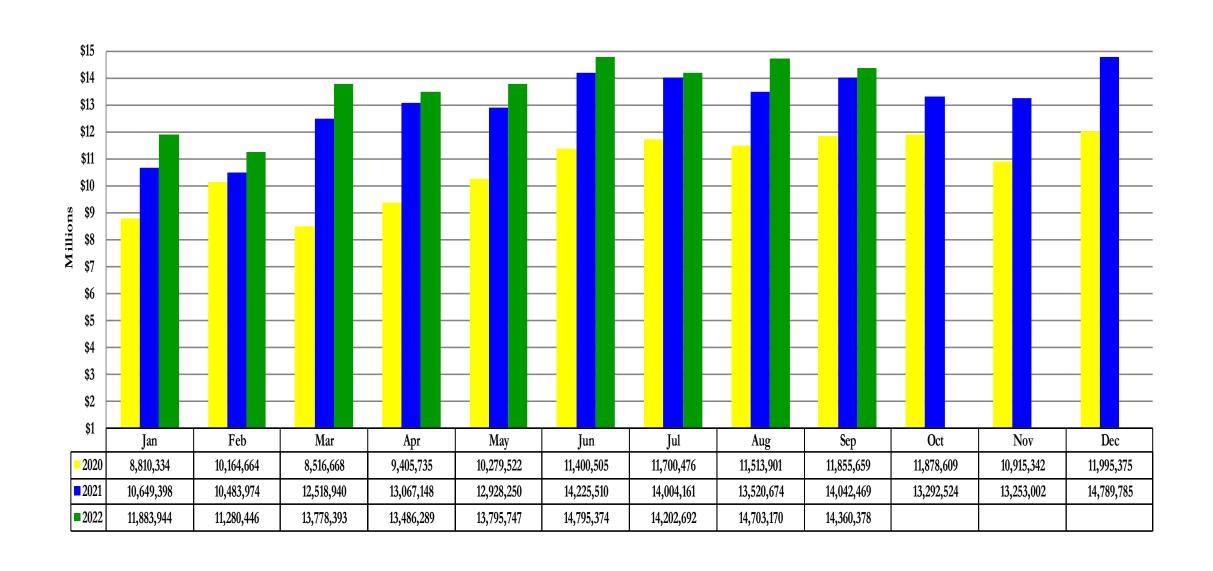

## Historical Sales and Use Tax Collections (All Components)

September 2022

|            |             |             |             |             |            |            |            | Cumulative |
|------------|-------------|-------------|-------------|-------------|------------|------------|------------|------------|
|            |             |             |             |             | % Chg      | % Chg      | % Chg      | % Chg      |
|            | 2019        | 2020        | 2021        | 2022        | '19 to '20 | '20 to '21 | '21 to '22 | '21 to '22 |
| Jan        | 8,263,404   | 8,810,334   | 10,649,398  | 11,883,944  | 6.62%      | 20.87%     | 11.59%     | 11.59%     |
| Feb        | 8,039,259   | 10,164,664  | 10,483,974  | 11,280,446  | 26.44%     | 3.14%      | 7.60%      | 9.61%      |
| Mar        | 9,342,855   | 8,516,668   | 12,518,940  | 13,778,393  | (8.84%)    | 46.99%     | 10.06%     | 9.78%      |
| Apr        | 9,377,033   | 9,405,735   | 13,067,148  | 13,486,289  | 0.31%      | 38.93%     | 3.21%      | 7.94%      |
| May        | 9,666,689   | 10,279,522  | 12,928,250  | 13,795,747  | 6.34%      | 25.77%     | 6.71%      | 7.67%      |
| Jun        | 10,215,518  | 11,400,505  | 14,225,510  | 14,795,374  | 11.60%     | 24.78%     | 4.01%      | 6.97%      |
| Jul        | 10,659,010  | 11,700,476  | 14,004,161  | 14,202,692  | 9.77%      | 19.69%     | 1.42%      | 6.08%      |
| Aug        | 10,374,649  | 11,513,901  | 13,520,674  | 14,703,170  | 10.98%     | 17.43%     | 8.75%      | 6.44%      |
| Sep        | 10,069,577  | 11,855,659  | 14,042,469  | 14,360,378  | 17.74%     | 18.45%     | 2.26%      | 5.93%      |
| Oct        | 9,958,658   | 11,878,609  | 13,292,524  |             | 19.28%     | 11.90%     |            |            |
| Nov        | 10,096,211  | 10,915,342  | 13,253,002  |             | 8.11%      | 21.42%     |            |            |
| Dec _      | 11,151,898  | 11,995,375  | 14,789,785  |             | 7.56%      | 23.30%     |            |            |
| Year Total | 117,214,761 | 128,436,792 | 156,775,834 | 122,286,433 | 9.57%      | 23.27%     | 5.93%      | 5.93%      |

## Sales & Use Tax – All Components September 2022