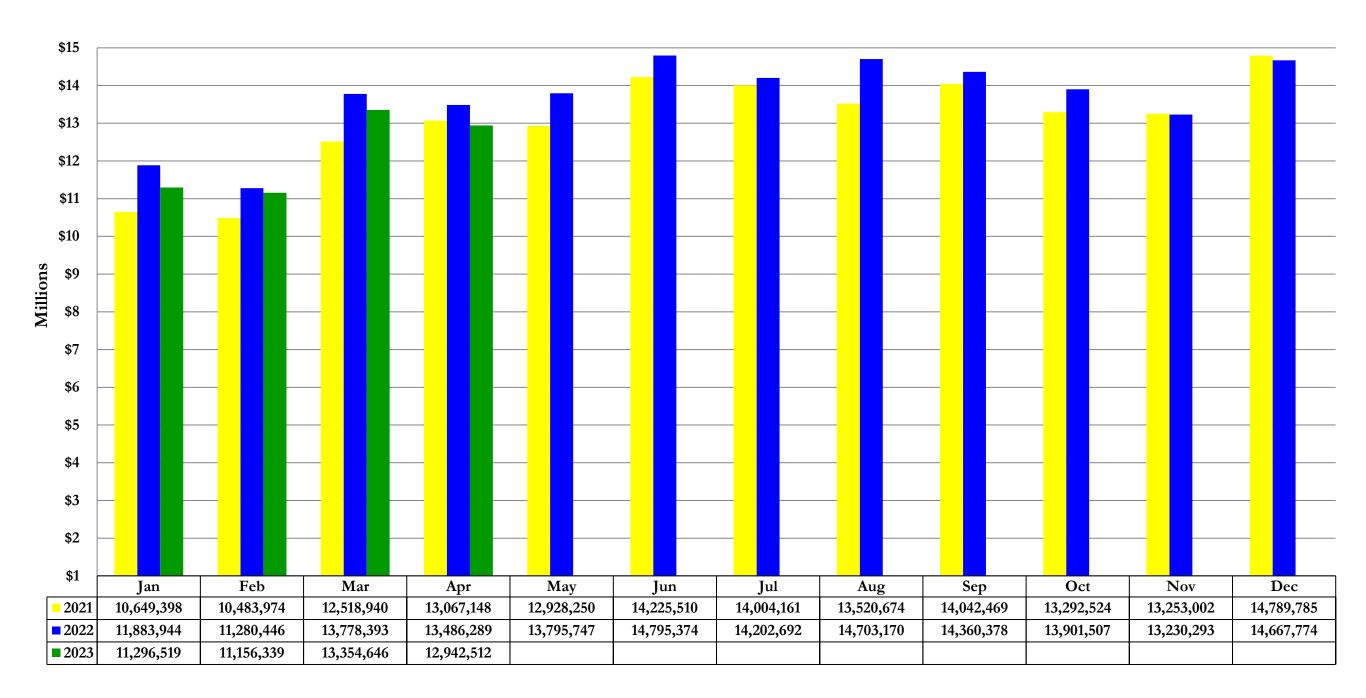

#### Historical Sales and Use Tax Collections

(All Components)

#### April 2023

|            | 2020        | 2021        | 2022        | 2023       | % Chg<br>'20 to '21 | % Chg '21 to '22 | % Chg '22 to '23 | Cumulative % Chg '22 to '23 |
|------------|-------------|-------------|-------------|------------|---------------------|------------------|------------------|-----------------------------|
| Jan        | 8,810,334   | 10,649,398  | 11,883,944  | 11,296,519 | 20.87%              | 11.59%           | (4.94%)          | (4.94%)                     |
| Feb        | 10,164,664  | 10,483,974  | 11,280,446  | 11,156,339 | 3.14%               | 7.60%            | (1.10%)          | (3.07%)                     |
| Mar        | 8,516,668   | 12,518,940  | 13,778,393  | 13,354,646 | 46.99%              | 10.06%           | (3.08%)          | (3.07%)                     |
| Apr        | 9,405,735   | 13,067,148  | 13,486,289  | 12,942,512 | 38.93%              | 3.21%            | (4.03%)          | (3.33%)                     |
| May        | 10,279,522  | 12,928,250  | 13,795,747  |            | 25.77%              | 6.71%            |                  |                             |
| Jun        | 11,400,505  | 14,225,510  | 14,795,374  |            | 24.78%              | 4.01%            |                  |                             |
| Jul        | 11,700,476  | 14,004,161  | 14,202,692  |            | 19.69%              | 1.42%            |                  |                             |
| Aug        | 11,513,901  | 13,520,674  | 14,703,170  |            | 17.43%              | 8.75%            |                  |                             |
| Sep        | 11,855,659  | 14,042,469  | 14,360,378  |            | 18.45%              | 2.26%            |                  |                             |
| Oct        | 11,878,609  | 13,292,524  | 13,901,507  |            | 11.90%              | 4.58%            |                  |                             |
| Nov        | 10,915,342  | 13,253,002  | 13,230,293  |            | 21.42%              | (0.17%)          |                  |                             |
| Dec        | 11,995,375  | 14,789,785  | 14,667,774  |            | 23.30%              | (0.82%)          |                  |                             |
| Year Total | 128,436,792 | 156,775,834 | 164,086,008 | 48,750,014 | 22.06%              | 4.66%            | (3.33%)          | (3.33%)                     |