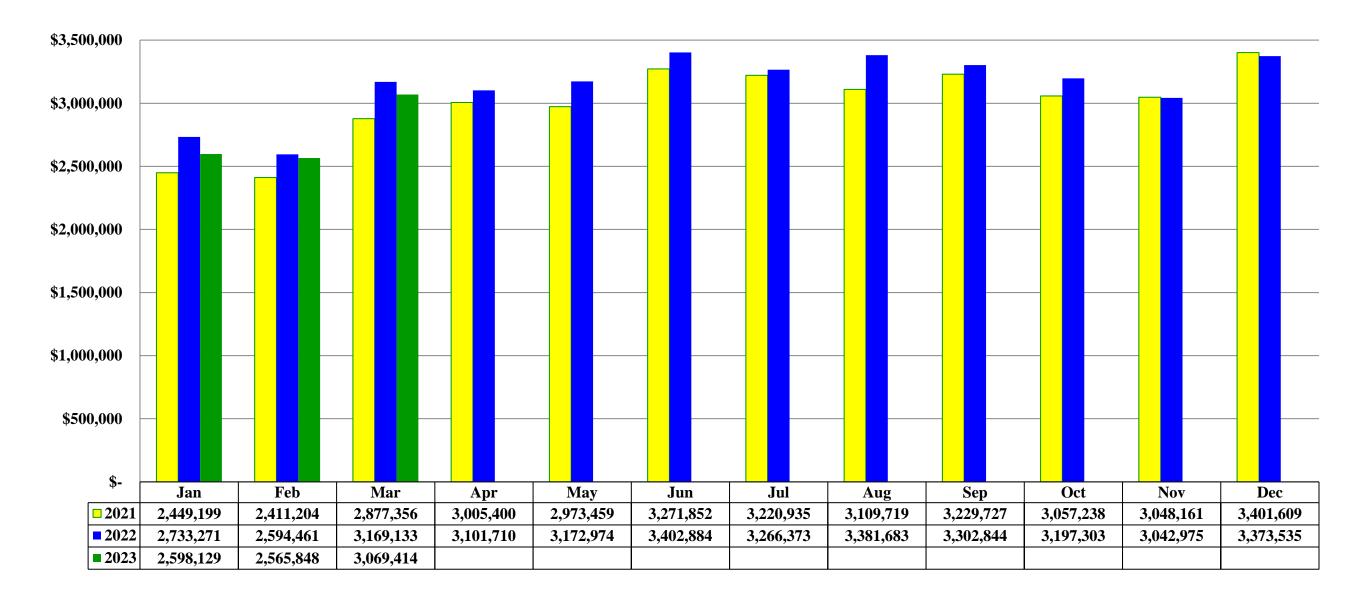

#### Historical Sales and Use Tax Tax Collections (All Components) Public Safety's 0.23% March 2023

|            | 2020       | 2021       | 2022       | 2023      | % Chg<br>'22 to '23 | Cumulative<br>% Chg.<br>'22 to '23 |
|------------|------------|------------|------------|-----------|---------------------|------------------------------------|
| Jan        | 2,027,136  | 2,449,199  | 2,733,271  | 2,598,129 | (4.94%)             | (4.94%)                            |
| Feb        | 2,337,867  | 2,411,204  | 2,594,461  | 2,565,848 | (1.10%)             | (3.07%)                            |
| Mar        | 1,958,812  | 2,877,356  | 3,169,133  | 3,069,414 | (3.15%)             | (3.10%)                            |
| Apr        | 2,131,960  | 3,005,400  | 3,101,710  |           |                     |                                    |
| May        | 2,355,340  | 2,973,459  | 3,172,974  |           |                     |                                    |
| Jun        | 2,622,020  | 3,271,852  | 3,402,884  |           |                     |                                    |
| Jul        | 2,691,361  | 3,220,935  | 3,266,373  |           |                     |                                    |
| Aug        | 2,647,073  | 3,109,719  | 3,381,683  |           |                     |                                    |
| Sep        | 2,726,735  | 3,229,727  | 3,302,844  |           |                     |                                    |
| Oct        | 2,731,809  | 3,057,238  | 3,197,303  |           |                     |                                    |
| Nov        | 2,510,399  | 3,048,161  | 3,042,975  |           |                     |                                    |
| Dec        | 2,756,948  | 3,401,609  | 3,373,535  |           |                     |                                    |
| Year Total | 29,497,460 | 36,055,858 | 37,739,147 | 8,233,391 | (3.10%)             | (3.10%)                            |

## Sales & Use Tax (All Components) Public Safety's 0.23% March 2023