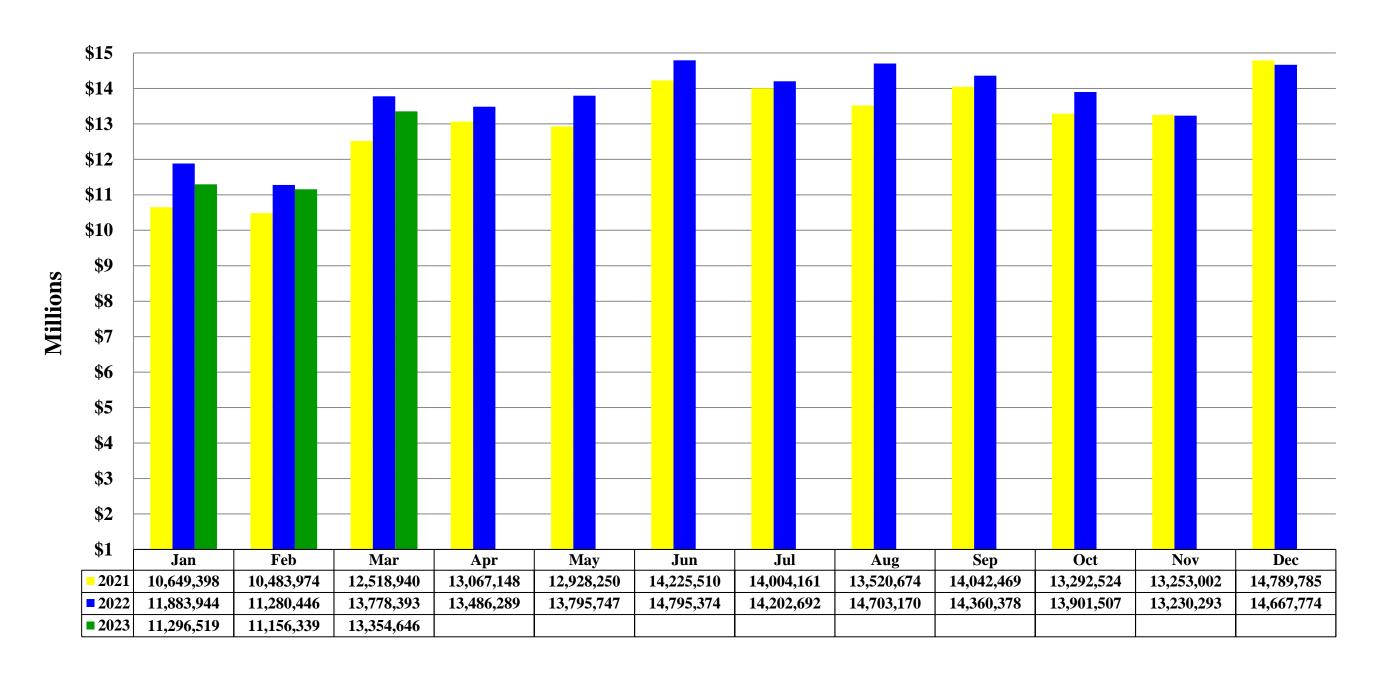

#### Historical Sales and Use Tax Collections

(All Components)

#### March 2023

|            |             |             |             |            | % Chg      | % Chg      | % Chg      | Cumulative % Chg |
|------------|-------------|-------------|-------------|------------|------------|------------|------------|------------------|
| _          | 2020        | 2021        | 2022        | 2023       | '20 to '21 | '21 to '22 | '22 to '23 | '22 to '23       |
| Jan        | 8,810,334   | 10,649,398  | 11,883,944  | 11,296,519 | 20.87%     | 11.59%     | (4.94%)    | (4.94%)          |
| Feb        | 10,164,664  | 10,483,974  | 11,280,446  | 11,156,339 | 3.14%      | 7.60%      | (1.10%)    | (3.07%)          |
| Mar        | 8,516,668   | 12,518,940  | 13,778,393  | 13,354,646 | 46.99%     | 10.06%     | (3.08%)    | (3.07%)          |
| Apr        | 9,405,735   | 13,067,148  | 13,486,289  |            | 38.93%     | 3.21%      |            |                  |
| May        | 10,279,522  | 12,928,250  | 13,795,747  |            | 25.77%     | 6.71%      |            |                  |
| Jun        | 11,400,505  | 14,225,510  | 14,795,374  |            | 24.78%     | 4.01%      |            |                  |
| Jul        | 11,700,476  | 14,004,161  | 14,202,692  |            | 19.69%     | 1.42%      |            |                  |
| Aug        | 11,513,901  | 13,520,674  | 14,703,170  |            | 17.43%     | 8.75%      |            |                  |
| Sep        | 11,855,659  | 14,042,469  | 14,360,378  |            | 18.45%     | 2.26%      |            |                  |
| Oct        | 11,878,609  | 13,292,524  | 13,901,507  |            | 11.90%     | 4.58%      |            |                  |
| Nov        | 10,915,342  | 13,253,002  | 13,230,293  |            | 21.42%     | (0.17%)    |            |                  |
| Dec        | 11,995,375  | 14,789,785  | 14,667,774  |            | 23.30%     | (0.82%)    |            |                  |
| Year Total | 128,436,792 | 156,775,834 | 164,086,008 | 35,807,503 | 22.06%     | 4.66%      | (3.07%)    | (3.07%)          |