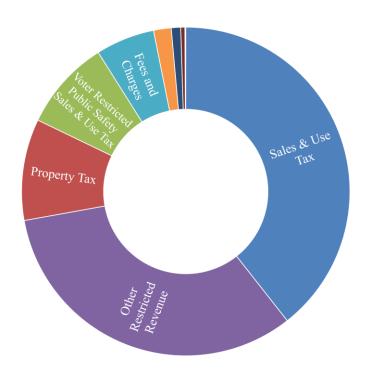

### 2023 Original Adopted Budget - Revenue by Major Category

<u>Total Revenue</u> \$438,727,846

| Revenue                                        | Amount        | % of Total |
|------------------------------------------------|---------------|------------|
| Sales & Use Tax                                | \$172,829,680 | 39.39%     |
| Property Tax                                   | \$43,769,080  | 9.98%      |
| Voter Restricted Public Safety Sales & Use Tax | \$39,083,775  | 8.91%      |
| Other Restricted Revenue                       | \$143,791,719 | 32.77%     |
| Fees and Charges                               | \$25,416,250  | 5.79%      |
| Specific Ownership Tax                         | \$7,620,442   | 1.74%      |
| Intergovernmental                              | \$4,047,900   | 0.92%      |
| Miscellaneous Revenue                          | \$1,805,000   | 0.41%      |
| Other Taxes/Payment in Lieu of Taxes           | \$364,000     | 0.08%      |
|                                                | \$438,727,846 | 100.00%    |