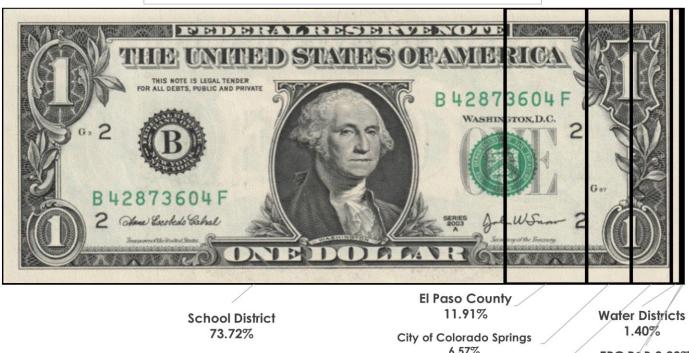

#### 2023 Property Tax Statement Breakdown "Where do my property taxes go...?"

Market Value of the home as valued by the El Paso County Assessor's Office.

Assessment Rate as determined by the State of Colorado in accordance with Colorado Revised Statute 39-1-104.2 C.R.S. (currently 6.95% of market). Mill Levy is a tax rate of 1/10 of a cent. A tax rate of 1 mill per thousand means \$1.00 of tax per \$1,000 of assessed value.

> **Market Value x Assessment Rate = Assessment Value Assessment Value x Mill Levy = Property Taxes**  $$500,000 \times .0695 = $34,750 \times 59.762 \text{ Mills } (.059762) = $2,076.73$

6.57% **Library District** 5.84%

**EPC R&B 0.28%** 

City of CS R&B 0.28%

Based on the calculation above, this particular household would pay \$2,076.73 in total property taxes, of which El Paso County would receive \$253.15 or 12.2% of the total property tax collected.