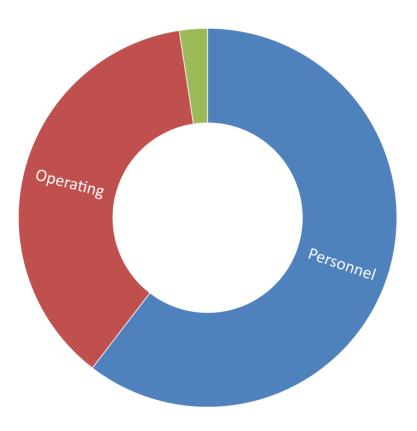

### 2023 Original Adopted Budget - Expenditures by Major Category

Total Expenditures \$471,207,937

| <u>Expenditure</u> | Amount        | % of Total |
|--------------------|---------------|------------|
| Personnel          | \$284,696,591 | 60.42%     |
| Operating          | \$175,195,128 | 37.18%     |
| Capital            | \$11,316,219  | 2.40%      |
|                    | \$471,207,937 | 100.00%    |