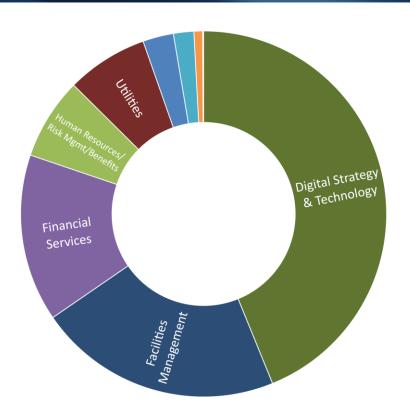

#### 2023 Original Adopted Budget - General Fund Unrestricted Breakdown of County Administration & Support Services

Total Unrestricted
General Fund
County Administration &
Support Services
\$45,855,416

| General Fund Unrestricted County Admin & Support | Amount       | % of Total |
|--------------------------------------------------|--------------|------------|
| Board of County Commissioners & Admin            | \$1,246,105  | 2.72%      |
| Board of Equilization                            | \$40,309     | 0.09%      |
| Human Resources/Risk Mgmt/Benefits               | \$3,308,485  | 7.22%      |
| Financial Services                               | \$6,785,585  | 14.80%     |
| Government Affairs                               | \$824,254    | 1.80%      |
| Communications                                   | \$350,739    | 0.76%      |
| Facilities Management                            | \$9,889,142  | 21.57%     |
| Utilities                                        | \$3,303,646  | 7.20%      |
| Digital Strategy & Technology                    | \$20,107,151 | 43.85%     |
|                                                  | \$45,855,416 | 100.00%    |