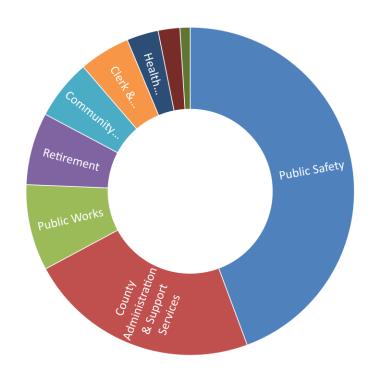

# 2023 Original Adopted Budget - General Fund Unrestricted Expenditure Budget by Function

Total Unrestricted
General Fund
\$201,122,628

| General Fund Unrestricted Expenditures   | Amount        | % of Total |
|------------------------------------------|---------------|------------|
| Public Safety                            | \$89,198,087  | 44.35%     |
| County Administration & Support Services | \$45,855,416  | 22.80%     |
| Public Works                             | \$17,080,223  | 8.49%      |
| Retirement                               | \$14,339,588  | 7.13%      |
| Community Services                       | \$11,933,691  | 5.93%      |
| Clerk & Recorder                         | \$10,108,889  | 5.03%      |
| Health Department Support                | \$6,281,023   | 3.12%      |
| Planning & Community Development         | \$4,299,245   | 2.14%      |
| Other County Departments                 | \$2,026,466   | 1.01%      |
|                                          | \$201,122,628 | 100.00%    |