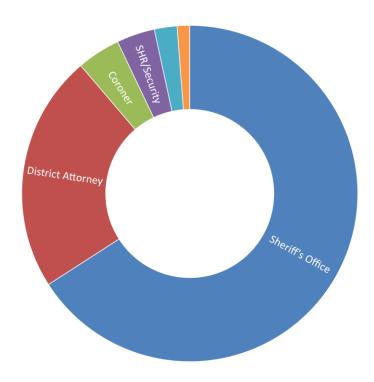

# 2023 Original Adopted Budget - General Fund Unrestricted Expenditure Budget - Public Safety

Total Unrestricted
General Fund
Public Safety
\$89,198,087

| General Fund Unrestricted - Public Safety | Amount       | % of Total |
|-------------------------------------------|--------------|------------|
| Sheriff's Office                          | \$58,778,480 | 65.90%     |
| District Attorney                         | \$20,390,246 | 22.86%     |
| Coroner                                   | \$3,720,866  | 4.17%      |
| SHR/Security                              | \$3,280,665  | 3.68%      |
| Justice Services                          | \$1,949,219  | 2.19%      |
| Emergency Mgmt/Hazmat                     | \$1,078,611  | 1.21%      |
|                                           | \$89,198,087 | 100.00%    |