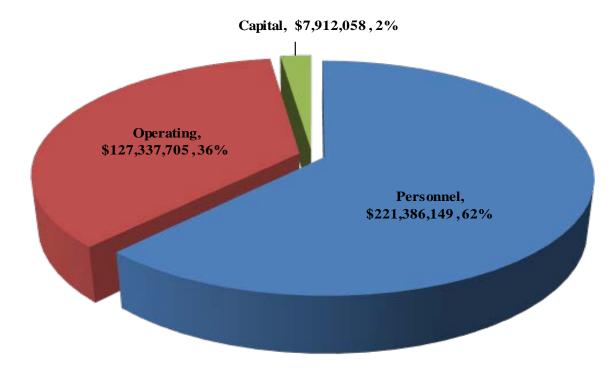

#### 2019 Preliminary Balanced Budget Expenditures By Major Category \$356,635,912

El Paso County, Colorado Financial Services/Budget 2019 Preliminary Balanced Budget Core County Services