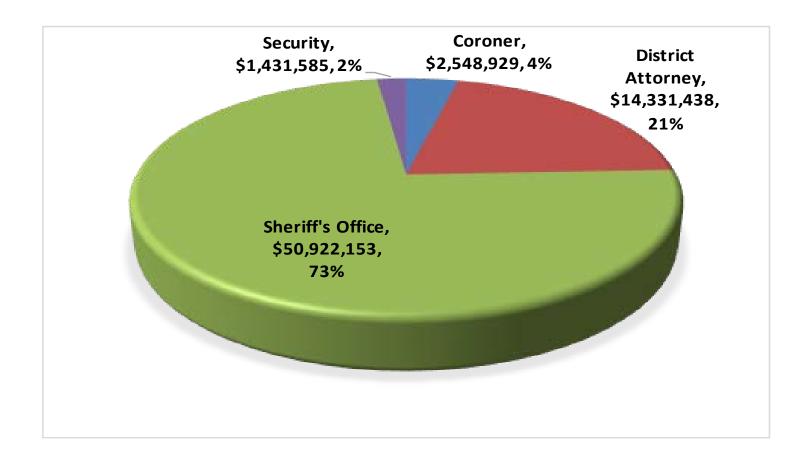

### **2019 Preliminary Balanced Budget**

\* Please see breakdown of County Administration on Page 6

\*\* Please see breakdown of Public Safety on Page 7

El Paso County, Colorado Financial Services/Budget 2019 Preliminary Balanced Budget Core County Services

### 2019 Preliminary Balanced Budget GF Unrestricted Expenditures Public Safety \$69,234,105

El Paso County, Colorado Financial Services/Budget 2019 Preliminary Balanced Budget Unrestricted General Fund - Annual Cost per Citizen Funding Core County Services