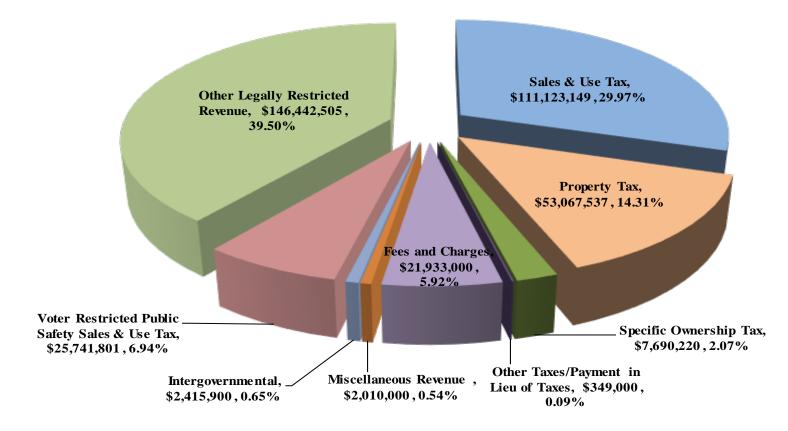

Section I – Budget Analysis

El Paso County, Colorado Financial Services/Budget 2019 Preliminary Balanced Budget Discretionary Revenue to Provide Core Services

| 2019 Preliminary Balanced Budget Revenue Source                   | s & Uses        |
|-------------------------------------------------------------------|-----------------|
| Sales & Use Tax                                                   | \$111,123,149   |
| Sales & Use Tax- Voter Restricted for Public Safety               | \$25,741,801    |
| Property Tax                                                      | 54,040,662      |
| Specific Ownership Tax                                            | 7,690,220       |
| Other Taxes/Payment in Lieu of Taxes                              | 349,000         |
| Elected Office Revenue (Fees)                                     | 18,785,000      |
| Parking & Parks and Recreation Fees                               | 430,000         |
| General and Road & Bridge Fees                                    | 2,696,000       |
| Unrestricted Intergovernmental                                    | 2,415,900       |
| Rent Revenue/Other Revenue                                        | 2,032,000       |
| Other Legally Restricted Revenue Sources                          | \$145,469,380   |
| 2019 Revenue Sources                                              | \$370,773,112   |
| Less: Voter Restricted Public Safety Sales & Use Tax              | (\$25,741,801)  |
| Less: Road & Bridge Escrow Property Tax Pass-thru to Cities/Towns | (\$973,125)     |
| Less: Other Legally Restricted Revenue Sources                    | (\$145,469,380) |
| 2019 Discretionary Revenue Sources                                | \$198,588,806   |
| Less: Legally Restricted Uses                                     |                 |
| Road & Bridge/Fleet Operations                                    | \$11,050,496    |
| Dept. of Human Services - Local Required Match                    | \$18,675,563    |
| Annual Lease Obligation/Major Capital Projects                    | \$10,856,711    |
| Employee Benefits & Retirement                                    | \$27,815,427    |
| Less: Legally Restricted Uses                                     | \$68,398,197    |
| 2019 Discretionary Revenue to Provide Core Services*              | \$130,190,609   |

#### 2019 Preliminary Balanced Budget Revenue By Major Category \$370,773,112

El Paso County, Colorado Financial Services/Budget 2019 Preliminary Balanced Budget