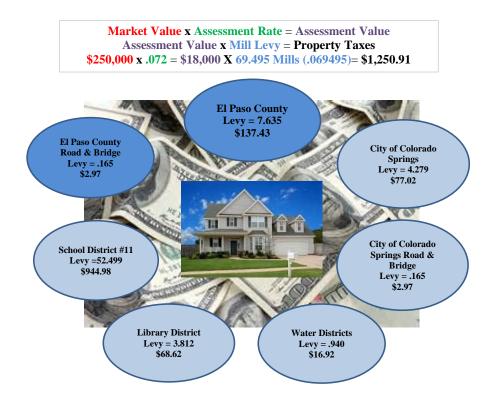

\*Estimated Population & CPI From Department of Local Affairs

El Paso County, Colorado Financial Services/Budget 2019 Preliminary Balanced Budget Property Tax Per Citizen 10-County Comparison

Market Value of the home as valued by the El Paso County Assessor's Office.

Assessment Rate as determined by the State of Colorado in accordance with Colorado Revised Statute 39-1-104.2 C.R.S. (currently 7.20% of market). Mill Levy is a tax rate of 1/10 of a cent. A tax rate of 1 mill per thousand means \$1.00 of tax per \$1,000 of assessed value.

Based on the calculation above, this household would pay \$1,250.91 in total property taxes, of which El Paso County would receive \$140.40 or 11.22% of the total property tax collected.

| [                       | Adams         | Arapahoe      | Boulder       | Douglas       | El Paso       | Jefferson     | Larimer       | Mesa         | Pueblo       | Weld          |
|-------------------------|---------------|---------------|---------------|---------------|---------------|---------------|---------------|--------------|--------------|---------------|
| 2018                    |               |               |               |               |               |               |               |              |              |               |
| Sales Tax               | \$49,115,000  | \$25,793,000  | \$55,838,000  | \$68,190,000  | \$131,919,000 | \$51,714,000  | \$33,807,000  | \$33,257,000 | \$21,080,000 | \$0           |
| Property Tax            | \$170,301,000 | \$156,138,000 | \$176,774,000 | \$140,209,000 | \$52,646,000  | \$162,037,000 | \$114,881,000 | \$20,766,000 | \$49,942,000 | \$131,254,000 |
| Specific Ownership Tax  | \$12,522,000  | \$10,834,000  | \$9,452,000   | \$15,148,000  | \$8,089,000   | \$17,920,000  | \$10,725,000  | \$3,429,000  | \$4,483,000  | \$11,400,000  |
| Other Taxes             | \$0           | \$0           | \$71,000      | \$0           | \$100,000     | \$0           | \$0           | \$5,403,000  | \$1,518,000  | \$2,230,000   |
| Budgeted Revenue *      | \$231,938,000 | \$192,765,000 | \$242,135,000 | \$223,547,000 | \$192,754,000 | \$231,671,000 | \$159,413,000 | \$62,855,000 | \$77,023,000 | \$144,884,000 |
| Population Estimates**  | 520,398       | 656,210       | 329,211       | 340,396       | 710,602       | 585,558       | 351,126       | 153,188      | 165,109      | 315,282       |
| Annual Cost Per Citizen | \$446         | \$294         | \$736         | \$657         | \$271         | \$396         | \$454         | \$410        | \$466        | \$460         |