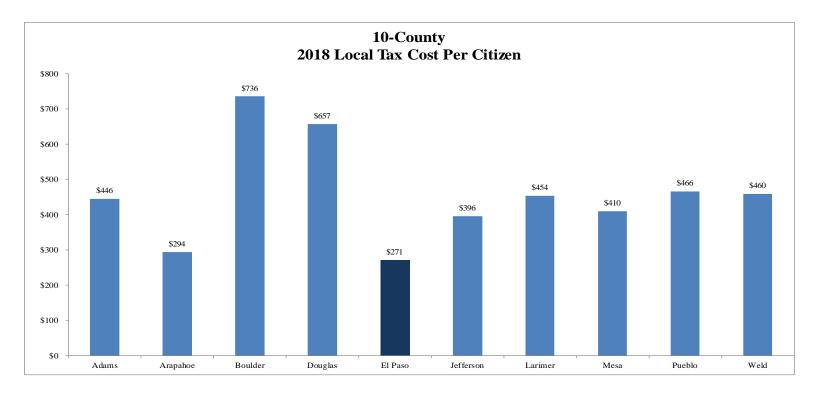

Based on the calculation above, this household would pay \$1,250.91 in total property taxes, of which El Paso County would receive \$140.40 or 11.22% of the total property tax collected.

| [                       | Adams         | Arapahoe      | Boulder       | Douglas       | El Paso       | Jefferson     | Larimer       | Mesa         | Pueblo       | Weld          |
|-------------------------|---------------|---------------|---------------|---------------|---------------|---------------|---------------|--------------|--------------|---------------|
| 2018                    |               |               |               |               |               |               |               |              |              |               |
| Sales Tax               | \$49,115,000  | \$25,793,000  | \$55,838,000  | \$68,190,000  | \$131,919,000 | \$51,714,000  | \$33,807,000  | \$33,257,000 | \$21,080,000 | \$0           |
| Property Tax            | \$170,301,000 | \$156,138,000 | \$176,774,000 | \$140,209,000 | \$52,646,000  | \$162,037,000 | \$114,881,000 | \$20,766,000 | \$49,942,000 | \$131,254,000 |
| Specific Ownership Tax  | \$12,522,000  | \$10,834,000  | \$9,452,000   | \$15,148,000  | \$8,089,000   | \$17,920,000  | \$10,725,000  | \$3,429,000  | \$4,483,000  | \$11,400,000  |
| Other Taxes             | \$0           | \$0           | \$71,000      | \$0           | \$100,000     | \$0           | \$0           | \$5,403,000  | \$1,518,000  | \$2,230,000   |
| Budgeted Revenue *      | \$231,938,000 | \$192,765,000 | \$242,135,000 | \$223,547,000 | \$192,754,000 | \$231,671,000 | \$159,413,000 | \$62,855,000 | \$77,023,000 | \$144,884,000 |
| Population Estimates**  | 520,398       | 656,210       | 329,211       | 340,396       | 710,602       | 585,558       | 351,126       | 153,188      | 165,109      | 315,282       |
| Annual Cost Per Citizen | \$446         | \$294         | \$736         | \$657         | \$271         | \$396         | \$454         | \$410        | \$466        | \$460         |

\*2018 Budgeted Data from 2018 10-County Data Book

\*\*Estimated Population From Department of Local Affairs

El Paso County, Colorado Financial Services/Budget 2019 Preliminary Balanced Budget 2019 Critical Needs In the 5-Year Financial Roadmap