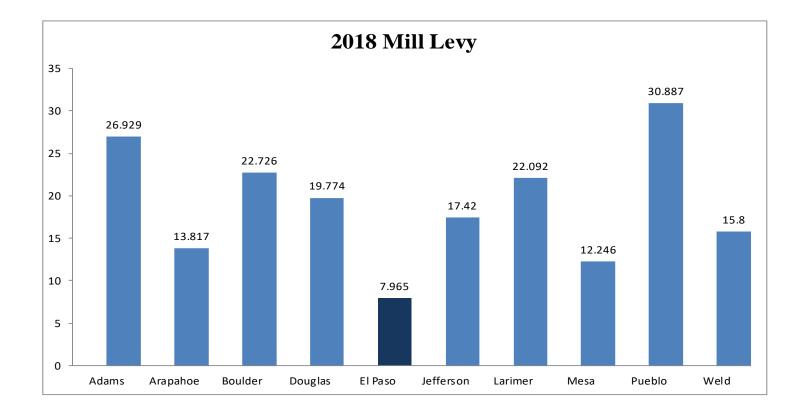

\*Estimated Population & CPI From Department of Local Affairs

El Paso County, Colorado Financial Services/Budget 2019 Preliminary Balanced Budget Property Tax Per Citizen 10-County Comparison

Market Value of the home as valued by the El Paso County Assessor's Office.

Based on the calculation above, this household would pay \$1,250.91 in total property taxes, of which El Paso County would receive \$140.40 or 11.22% of the total property tax collected.

| [                       | Adams         | Arapahoe      | Boulder       | Douglas       | El Paso       | Jefferson     | Larimer       | Mesa         | Pueblo       | Weld          |
|-------------------------|---------------|---------------|---------------|---------------|---------------|---------------|---------------|--------------|--------------|---------------|
| 2018                    |               |               |               |               |               |               |               |              |              |               |
| Sales Tax               | \$49,115,000  | \$25,793,000  | \$55,838,000  | \$68,190,000  | \$131,919,000 | \$51,714,000  | \$33,807,000  | \$33,257,000 | \$21,080,000 | \$0           |
| Property Tax            | \$170,301,000 | \$156,138,000 | \$176,774,000 | \$140,209,000 | \$52,646,000  | \$162,037,000 | \$114,881,000 | \$20,766,000 | \$49,942,000 | \$131,254,000 |
| Specific Ownership Tax  | \$12,522,000  | \$10,834,000  | \$9,452,000   | \$15,148,000  | \$8,089,000   | \$17,920,000  | \$10,725,000  | \$3,429,000  | \$4,483,000  | \$11,400,000  |
| Other Taxes             | \$0           | \$0           | \$71,000      | \$0           | \$100,000     | \$0           | \$0           | \$5,403,000  | \$1,518,000  | \$2,230,000   |
| Budgeted Revenue *      | \$231,938,000 | \$192,765,000 | \$242,135,000 | \$223,547,000 | \$192,754,000 | \$231,671,000 | \$159,413,000 | \$62,855,000 | \$77,023,000 | \$144,884,000 |
| Population Estimates**  | 520,398       | 656,210       | 329,211       | 340,396       | 710,602       | 585,558       | 351,126       | 153,188      | 165,109      | 315,282       |
| Annual Cost Per Citizen | \$446         | \$294         | \$736         | \$657         | \$271         | \$396         | \$454         | \$410        | \$466        | \$460         |

\*2018 Budgeted Data from 2018 10-County Data Book

\*\*Estimated Population From Department of Local Affairs

El Paso County, Colorado Financial Services/Budget 2019 Preliminary Balanced Budget 2019 Critical Needs In the 5-Year Financial Roadmap