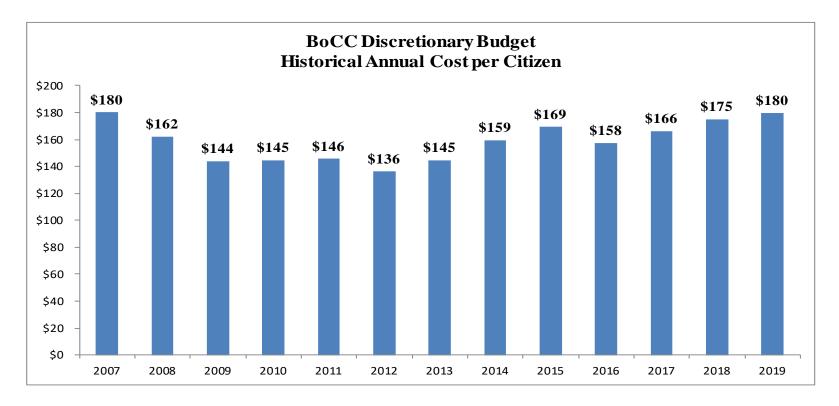

\* This amount differs from Net General Fund Unrestricted Revenue due the reallocation of Retirement and Fleet revenues per GASB 54

El Paso County, Colorado Financial Services/Budget 2019 Preliminary Balanced Budget Historical Discretionary Revenue - Daily Cost per Citizen Funding Core County Services

| Γ                          | 2007    | 2008    | 2009    | 2010    | 2011    | 2012    | 2013    | 2014    | 2015    | 2016    | 2017    | 2018        | 2019    |
|----------------------------|---------|---------|---------|---------|---------|---------|---------|---------|---------|---------|---------|-------------|---------|
| Discretionary Revenue      | \$105.8 | \$96.9  | \$87.3  | \$90.4  | \$92.3  | \$87.5  | \$94.4  | \$106.3 | \$114.3 | \$108.0 | \$115.6 | \$124.5     | \$130.2 |
| Population Estimates*      | 587,590 | 597,249 | 605,979 | 624,314 | 633,942 | 642,538 | 652,519 | 666,500 | 675,170 | 685,521 | 694,967 | 710,602     | 723,994 |
| Annual Cost Per Person     | \$180   | \$162   | \$144   | \$145   | \$146   | \$136   | \$145   | \$159   | \$169   | \$158   | \$166   | \$175       | \$180   |
| Consumer Price Index (CPI) | 2.2%    | 3.9%    | -0.6%   | 1.9%    | 3.7%    | 1.9%    | 2.8%    | 2.8%    | 1.2%    | 2.8%    | 3.7%    | 3.0% (6/18) |         |

\*Estimated Population & CPI From Department of Local Affairs

El Paso County, Colorado Financial Services/Budget 2019 Preliminary Balanced Budget Property Tax Per Citizen 10-County Comparison

Market Value of the home as valued by the El Paso County Assessor's Office.