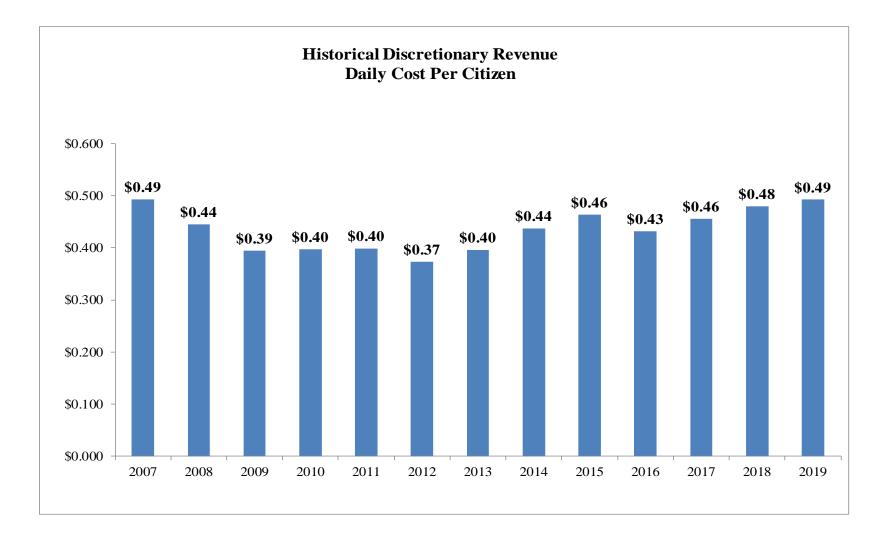

\* This amount differs from Net General Fund Unrestricted Revenue due the reallocation of Retirement and Fleet revenues per GASB 54

El Paso County, Colorado Financial Services/Budget 2019 Preliminary Balanced Budget Historical Discretionary Revenue - Daily Cost per Citizen Funding Core County Services

| Γ                          | 2007    | 2008    | 2009    | 2010    | 2011    | 2012    | 2013    | 2014    | 2015    | 2016    | 2017    | 2018        | 2019    |
|----------------------------|---------|---------|---------|---------|---------|---------|---------|---------|---------|---------|---------|-------------|---------|
| Discretionary Revenue      | \$105.8 | \$96.9  | \$87.3  | \$90.4  | \$92.3  | \$87.5  | \$94.4  | \$106.3 | \$114.3 | \$108.0 | \$115.6 | \$124.5     | \$130.2 |
| Population Estimates*      | 587,590 | 597,249 | 605,979 | 624,314 | 633,942 | 642,538 | 652,519 | 666,500 | 675,170 | 685,521 | 694,967 | 710,602     | 723,994 |
| Annual Cost Per Person     | \$180   | \$162   | \$144   | \$145   | \$146   | \$136   | \$145   | \$159   | \$169   | \$158   | \$166   | \$175       | \$180   |
| Consumer Price Index (CPI) | 2.2%    | 3.9%    | -0.6%   | 1.9%    | 3.7%    | 1.9%    | 2.8%    | 2.8%    | 1.2%    | 2.8%    | 3.7%    | 3.0% (6/18) |         |

\*Estimated Population & CPI From Department of Local Affairs

El Paso County, Colorado Financial Services/Budget 2019 Preliminary Balanced Budget Property Tax Per Citizen 10-County Comparison

Market Value of the home as valued by the El Paso County Assessor's Office.