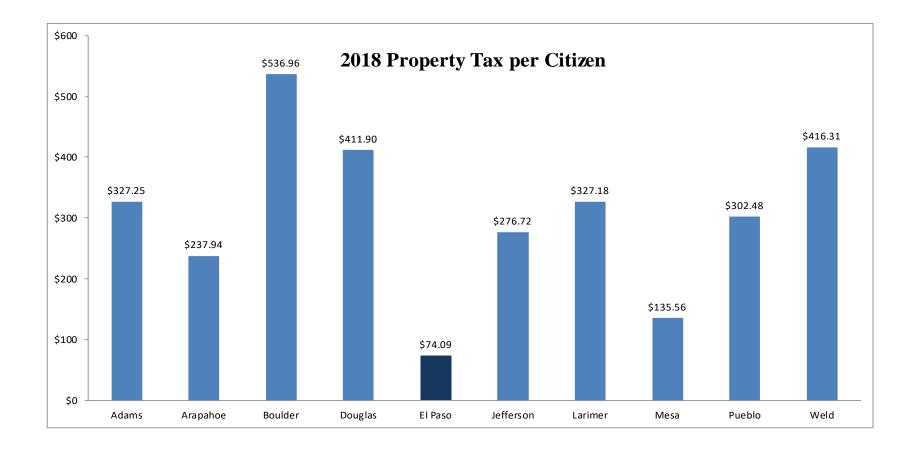

\*Estimated Population & CPI From Department of Local Affairs

El Paso County, Colorado Financial Services/Budget 2019 Preliminary Balanced Budget Property Tax Per Citizen 10-County Comparison

Market Value of the home as valued by the El Paso County Assessor's Office.

Based on the calculation above, this household would pay \$1,250.91 in total property taxes, of which El Paso County would receive \$140.40 or 11.22% of the total property tax collected.

| [                       | Adams         | Arapahoe      | Boulder       | Douglas       | El Paso       | Jefferson     | Larimer       | Mesa         | Pueblo       | Weld          |
|-------------------------|---------------|---------------|---------------|---------------|---------------|---------------|---------------|--------------|--------------|---------------|
| 2018                    |               |               |               |               |               |               |               |              |              |               |
| Sales Tax               | \$49,115,000  | \$25,793,000  | \$55,838,000  | \$68,190,000  | \$131,919,000 | \$51,714,000  | \$33,807,000  | \$33,257,000 | \$21,080,000 | \$0           |
| Property Tax            | \$170,301,000 | \$156,138,000 | \$176,774,000 | \$140,209,000 | \$52,646,000  | \$162,037,000 | \$114,881,000 | \$20,766,000 | \$49,942,000 | \$131,254,000 |
| Specific Ownership Tax  | \$12,522,000  | \$10,834,000  | \$9,452,000   | \$15,148,000  | \$8,089,000   | \$17,920,000  | \$10,725,000  | \$3,429,000  | \$4,483,000  | \$11,400,000  |
| Other Taxes             | \$0           | \$0           | \$71,000      | \$0           | \$100,000     | \$0           | \$0           | \$5,403,000  | \$1,518,000  | \$2,230,000   |
| Budgeted Revenue *      | \$231,938,000 | \$192,765,000 | \$242,135,000 | \$223,547,000 | \$192,754,000 | \$231,671,000 | \$159,413,000 | \$62,855,000 | \$77,023,000 | \$144,884,000 |
| Population Estimates**  | 520,398       | 656,210       | 329,211       | 340,396       | 710,602       | 585,558       | 351,126       | 153,188      | 165,109      | 315,282       |
| Annual Cost Per Citizen | \$446         | \$294         | \$736         | \$657         | \$271         | \$396         | \$454         | \$410        | \$466        | \$460         |