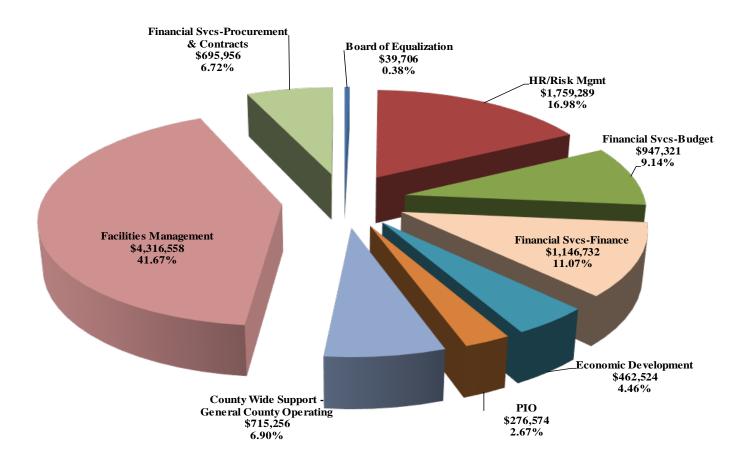

#### **GF Unrestricted Expenditures By Function \$134,504,876** Clerk & Recorder Assessor \$8,369,292 \$3,860,687 \_6% 3%. Fleet BoCC County Administration \* Retirement \$6,654,760 \$791,291 \$10,359,916 \$7,780,344 5% Utilities **County Attorney** .1% 8% 6% \$4,456,346\_ \$1,208,299 3% 1% Planning & Community Development \$2,381,477 Treasurer. 2% \$1,270,588 1% Health Department Support \$3,367,167 2% Linformation Technology \$11,610,561 Public Safety (Coroner, DA, 9% Sheriff)\*\* \$69,234,105 Parks, Veterans, & 51% \_Environmental Services \$3,160,043 2%

### **2019 Preliminary Balanced Budget**

\* Please see breakdown of County Administration on Page 6

\*\* Please see breakdown of Public Safety on Page 7

El Paso County, Colorado Financial Services/Budget 2019 Preliminary Balanced Budget Core County Services

#### 2019 Preliminary Balanced Budget GF Unrestricted Expenditures County Administration \$10,359,916

El Paso County, Colorado Financial Services/Budget 2019 Preliminary Balanced Budget Public Safety - Expenditure Budgets