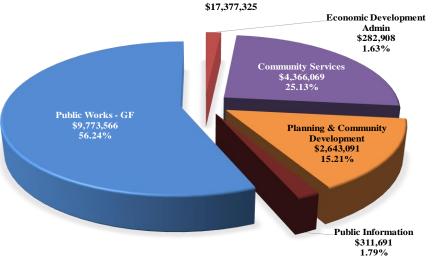

# 2020 ORIGINAL ADOPTED BUDGET GF UNRESTRICTED EXPENDITURES - COUNTY ADMIN - EXTERNAL SERVICES \$17 377 325