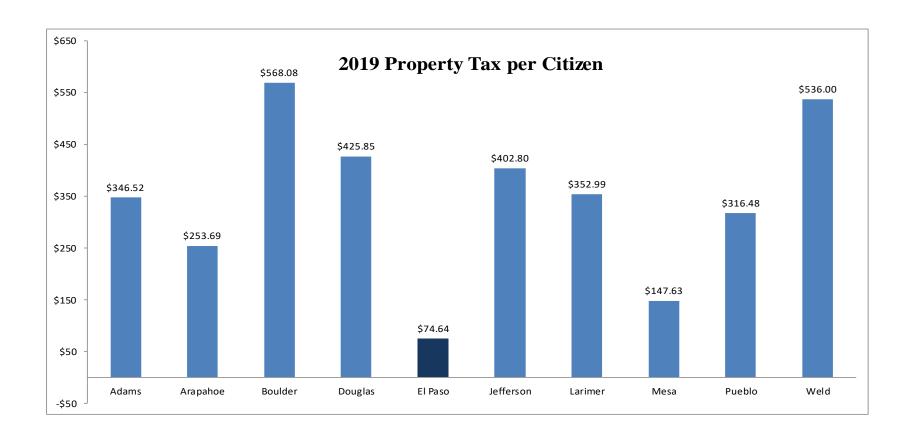

Based on the calculation above, this particular household would pay \$1,551.74 in total property taxes, of which El Paso County would receive \$147.36 or 9.5% of the total property tax collected.

|                         | Adams         | Arapahoe      | Boulder       | Douglas       | El Paso       | Jefferson     | Larimer       | Mesa         | Pueblo       | Weld          |
|-------------------------|---------------|---------------|---------------|---------------|---------------|---------------|---------------|--------------|--------------|---------------|
| <u>2019</u>             |               |               |               |               |               |               |               |              |              |               |
| Sales Tax               | \$52,037,000  | \$27,973,000  | \$58,716,000  | \$73,078,000  | \$137,178,000 | \$53,240,300  | \$50,242,000  | \$42,550,000 | \$22,121,000 | \$0           |
| Property Tax            | \$174,429,000 | \$163,190,000 | \$187,150,000 | \$147,064,000 | \$54,041,000  | \$230,282,600 | \$125,010,000 | \$22,425,000 | \$52,677,000 | \$173,539,000 |
| Specific Ownership Tax  | \$14,979,000  | \$11,335,000  | \$9,925,000   | \$16,626,000  | \$7,459,000   | \$19,493,000  | \$11,383,000  | \$3,361,000  | \$5,119,000  | \$11,200,000  |
| Other Taxes             | \$0           | \$0           | \$50,000      | \$0           | \$85,000      | \$0           | \$0           | \$742,000    | \$1,701,000  | \$1,570,000   |
| Budgeted Revenue *      | \$241,445,000 | \$202,498,000 | \$255,841,000 | \$236,768,000 | \$198,763,000 | \$303,015,900 | \$186,635,000 | \$69,078,000 | \$81,618,000 | \$186,309,000 |
| Population Estimates**  | 503,375       | 643,257       | 329,445       | 345,342       | 723,994       | 571,711       | 354,144       | 151,900      | 166,447      | 323,765       |
| Annual Cost Per Citizen | \$480         | \$315         | \$777         | \$686         | \$275         | \$530         | \$527         | \$455        | \$490        | \$575         |
|                         |               |               |               |               |               | ***           |               |              |              |               |

<sup>\*2019</sup> Budgeted Data from 2019 10-County Data Book

<sup>\*\*</sup>Estimated Population From Department of Local Affairs

<sup>\*\*\*</sup>Jefferson County 2019 Budget Book