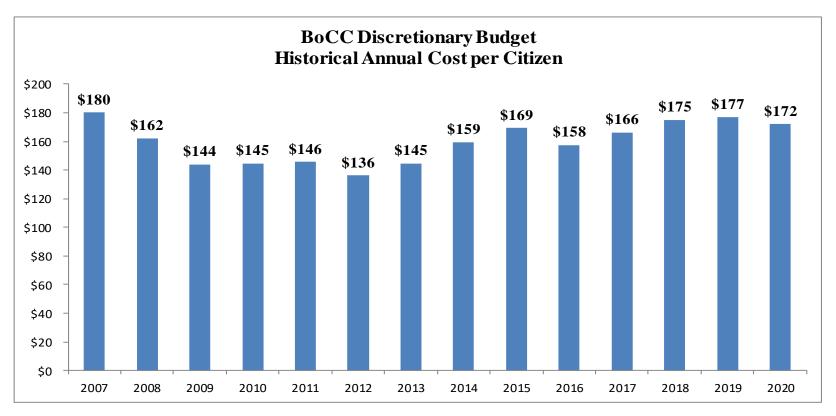

## 2020 ORIGINAL ADOPTED BUDGET GF UNRESTRICTED EXPENDITURES PUBLIC SAFETY \$76,390,328

|                            | 2007    | 2008    | 2009    | 2010    | 2011    | 2012    | 2013    | 2014    | 2015    | 2016    | 2017    | 2018    | 2019            | 2020    |
|----------------------------|---------|---------|---------|---------|---------|---------|---------|---------|---------|---------|---------|---------|-----------------|---------|
| Discretionary Revenue      | \$105.8 | \$96.9  | \$87.3  | \$90.4  | \$92.3  | \$87.5  | \$94.4  | \$106.3 | \$114.3 | \$108.0 | \$115.6 | \$124.5 | \$128.1         | \$126.5 |
| Population Estimates*      | 587,590 | 597,249 | 605,979 | 624,314 | 633,942 | 642,538 | 652,519 | 666,500 | 675,170 | 685,521 | 694,967 | 710,602 | 723,994         | 735,176 |
| Annual Cost Per Person     | \$180   | \$162   | \$144   | \$145   | \$146   | \$136   | \$145   | \$159   | \$169   | \$158   | \$166   | \$175   | \$177           | \$172   |
| Consumer Price Index (CPI) | 2.2%    | 3.9%    | -0.6%   | 1.9%    | 3.7%    | 1.9%    | 2.8%    | 2.8%    | 1.2%    | 2.8%    | 3.4%    | 2.7%    | 1.7% thru 11/19 |         |