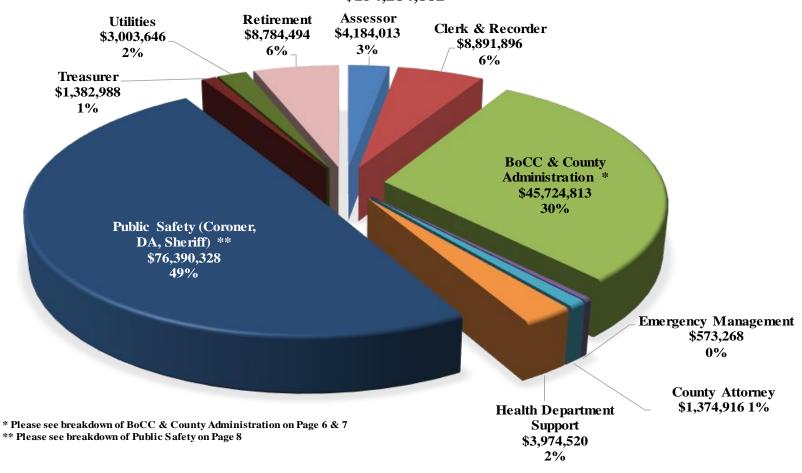

### 2020 ORIGINAL ADOPTED BUDGET GF UNRESTRICTED EXPENDITURES BY FUNCTION \$154,284,882