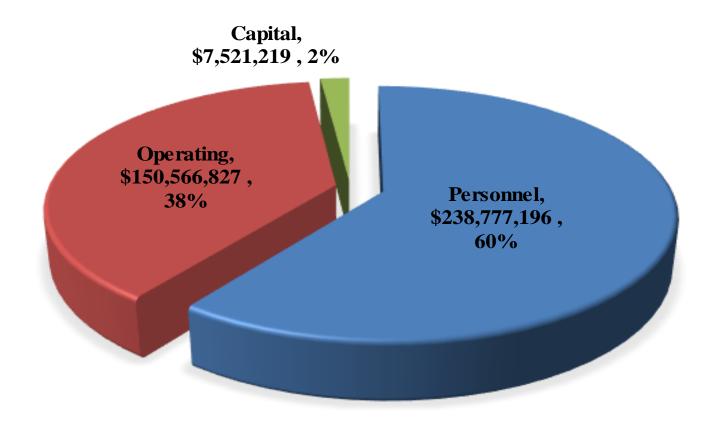

| \$19,082,791    |
| Dept. of Human Services - Local Required Match                    | \$18,823,558    |
| Annual Lease Obligation/Major Capital Projects                    | \$11,222,140    |
| Employee Benefits & Retirement                                    | \$32,645,712    |
| Less: Legally Restricted Uses                                     | \$81,774,201    |
| 2020 D                                                            | φ10.C 40.1 40.2 |
| 2020 Discretionary Revenue to Provide Core Services*              | \$126,491,492   |

<sup>\*</sup> This amount differs from Net General Fund Unrestricted Revenue due to the reallocation of Retirement and Fleet revenues per GASB 54











# 2020 ORIGINAL ADOPTED BUDGET EXPENDITURES BY MAJOR CATEGORY \$396,865,242





### 2020 ORIGINAL ADOPTED BUDGET GF UNRESTRICTED EXPENDITURES BY FUNCTION \$154,284,882





## 2020 ORIGINAL ADOPTED BUDGET GF UNRESTRICTED EXPENDITURES - COUNTY ADMINISTRATION \$45,724,813





#### 2020 ORIGINAL ADOPTED BUDGET GF UNRESTRICTED EXPENDITURES- COUNTY ADMIN -INTERNAL SERVICES \$24,829,739



# 2020 ORIGINAL ADOPTED BUDGET GF UNRESTRICTED EXPENDITURES - COUNTY ADMIN - EXTERNAL SERVICES \$17 377 325





## 2020 ORIGINAL ADOPTED BUDGET GF UNRESTRICTED EXPENDITURES PUBLIC SAFETY \$76,390,328







|                            | 2007    | 2008    | 2009    | 2010    | 2011    | 2012    | 2013    | 2014    | 2015    | 2016    | 2017    | 2018    | 2019            | 2020    |
|----------------------------|---------|---------|---------|---------|---------|---------|---------|-