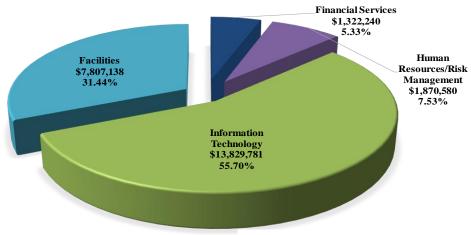

#### 2020 ORIGINAL ADOPTED BUDGET GF UNRESTRICTED EXPENDITURES- COUNTY ADMIN -INTERNAL SERVICES \$24,829,739