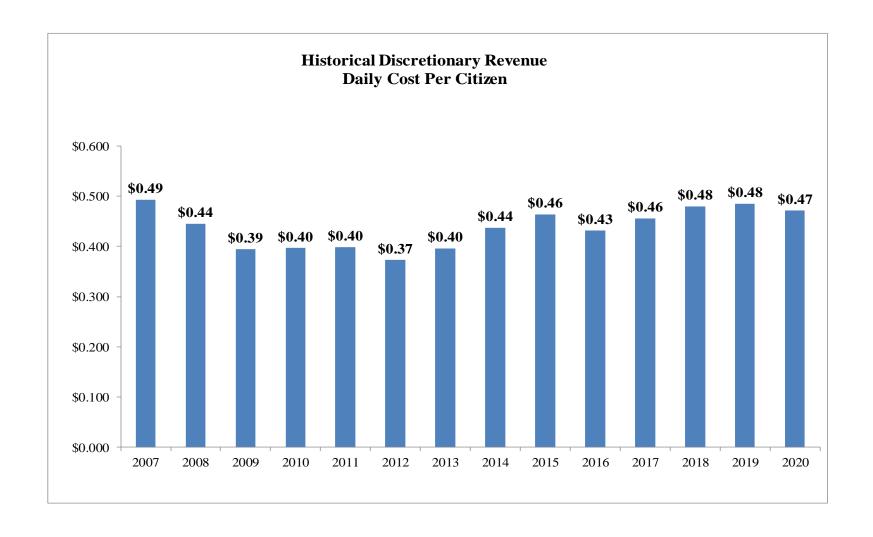

 $Section \ I-Budget \ Analysis$ 

| 2020 Original Adopted Budget Revenue Sources                      | & Uses          |
|-------------------------------------------------------------------|-----------------|
| Sales & Use Tax                                                   | \$118,489,196   |
| Sales & Use Tax- Voter Restricted for Public Safety               | \$27,158,724    |
| Property Tax                                                      | 54,650,645      |
| Specific Ownership Tax                                            | 7,182,997       |
| Other Taxes/Payment in Lieu of Taxes                              | 349,000         |
| Elected Office Revenue (Fees)                                     | 19,401,250      |
| Parking & Parks and Recreation Fees                               | 430,000         |
| General and Road & Bridge Fees                                    | 3,038,500       |
| Unrestricted Intergovernmental                                    | 2,484,400       |
| Rent Revenue/Other Revenue                                        | 3,348,000       |
| Other Legally Restricted Revenue Sources                          | \$147,637,976   |
| 2020 Revenue Sources                                              | \$384,170,688   |
| Less: Voter Restricted Public Safety Sales & Use Tax              | (\$27,158,724)  |
| Less: Road & Bridge Escrow Property Tax Pass-thru to Cities/Towns | (\$1,108,295)   |
| Less: Other Legally Restricted Revenue Sources                    | (\$147,637,976) |
| 2020 Discretionary Revenue Sources                                | \$208,265,693   |
| Less: Legally Restricted Uses                                     |                 |
| Road & Bridge/Fleet Operations                                    | \$19,082,791    |
| Dept. of Human Services - Local Required Match                    | \$18,823,558    |
| Annual Lease Obligation/Major Capital Projects                    | \$11,222,140    |
| Employee Benefits & Retirement                                    | \$32,645,712    |
| Less: Legally Restricted Uses                                     | \$81,774,201    |
| 2020 D                                                            | φ10.C 40.1 40.2 |
| 2020 Discretionary Revenue to Provide Core Services*              | \$126,491,492   |

<sup>\*</sup> This amount differs from Net General Fund Unrestricted Revenue due to the reallocation of Retirement and Fleet revenues per GASB 54