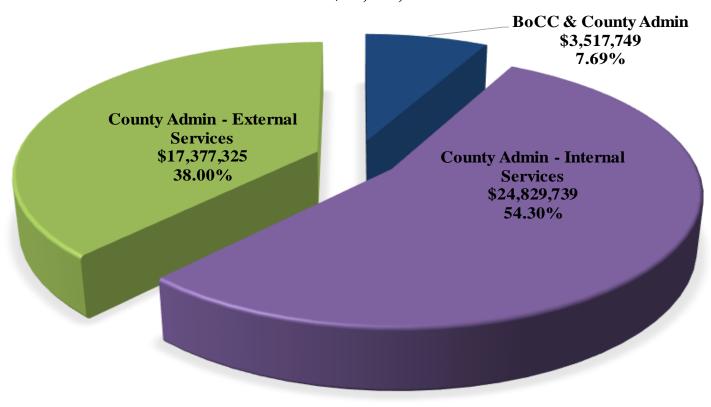

## 2020 ORIGINAL ADOPTED BUDGET GF UNRESTRICTED EXPENDITURES - COUNTY ADMINISTRATION \$45,724,813