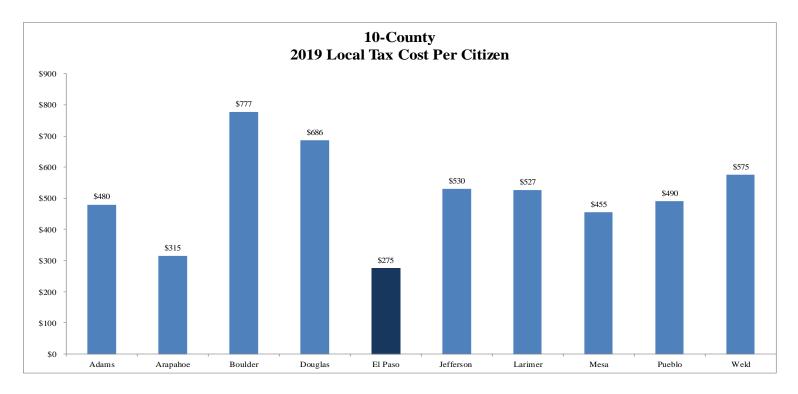

Based on the calculation above, this particular household would pay \$1,551.74 in total property taxes, of which El Paso County would receive \$147.36 or 9.5% of the total property tax collected.

|                         | Adams         | Arapahoe      | Boulder       | Douglas       | El Paso       | Jefferson     | Larimer       | Mesa         | Pueblo       | Weld          |
|-------------------------|---------------|---------------|---------------|---------------|---------------|---------------|---------------|--------------|--------------|---------------|
| <u>2019</u>             |               |               |               |               |               |               |               |              |              |               |
| Sales Tax               | \$52,037,000  | \$27,973,000  | \$58,716,000  | \$73,078,000  | \$137,178,000 | \$53,240,300  | \$50,242,000  | \$42,550,000 | \$22,121,000 | \$0           |
| Property Tax            | \$174,429,000 | \$163,190,000 | \$187,150,000 | \$147,064,000 | \$54,041,000  | \$230,282,600 | \$125,010,000 | \$22,425,000 | \$52,677,000 | \$173,539,000 |
| Specific Ownership Tax  | \$14,979,000  | \$11,335,000  | \$9,925,000   | \$16,626,000  | \$7,459,000   | \$19,493,000  | \$11,383,000  | \$3,361,000  | \$5,119,000  | \$11,200,000  |
| Other Taxes             | \$0           | \$0           | \$50,000      | \$0           | \$85,000      | \$0           | \$0           | \$742,000    | \$1,701,000  | \$1,570,000   |
| Budgeted Revenue *      | \$241,445,000 | \$202,498,000 | \$255,841,000 | \$236,768,000 | \$198,763,000 | \$303,015,900 | \$186,635,000 | \$69,078,000 | \$81,618,000 | \$186,309,000 |
| Population Estimates**  | 503,375       | 643,257       | 329,445       | 345,342       | 723,994       | 571,711       | 354,144       | 151,900      | 166,447      | 323,765       |
| Annual Cost Per Citizen | \$480         | \$315         | \$777         | \$686         | \$275         | \$530         | \$527         | \$455        | \$490        | \$575         |
|                         |               |               |               |               |               | ***           |               |              |              |               |

<sup>\*2019</sup> Budgeted Data from 2019 10-County Data Book

<sup>\*\*</sup>Estimated Population From Department of Local Affairs

<sup>\*\*\*</sup>Jefferson County 2019 Budget Book