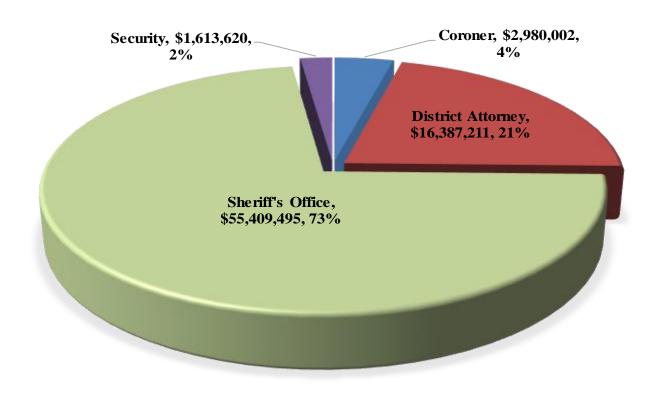

## 2020 ORIGINAL ADOPTED BUDGET GF UNRESTRICTED EXPENDITURES PUBLIC SAFETY \$76,390,328

|                            | 2007    | 2008    | 2009    | 2010    | 2011    | 2012    | 2013    | 2014    | 2015    | 2016    | 2017    | 2018    | 2019            | 2020    |
|----------------------------|---------|---------|---------|---------|---------|---------|---------|---------|---------|---------|---------|---------|-----------------|---------|
| Discretionary Revenue      | \$105.8 | \$96.9  | \$87.3  | \$90.4  | \$92.3  | \$87.5  | \$94.4  | \$106.3 | \$114.3 | \$108.0 | \$115.6 | \$124.5 | \$128.1         | \$126.5 |
| Population Estimates*      | 587,590 | 597,249 | 605,979 | 624,314 | 633,942 | 642,538 | 652,519 | 666,500 | 675,170 | 685,521 | 694,967 | 710,602 | 723,994         | 735,176 |
| Annual Cost Per Person     | \$180   | \$162   | \$144   | \$145   | \$146   | \$136   | \$145   | \$159   | \$169   | \$158   | \$166   | \$175   | \$177           | \$172   |
| Consumer Price Index (CPI) | 2.2%    | 3.9%    | -0.6%   | 1.9%    | 3.7%    | 1.9%    | 2.8%    | 2.8%    | 1.2%    | 2.8%    | 3.4%    | 2.7%    | 1.7% thru 11/19 |         |