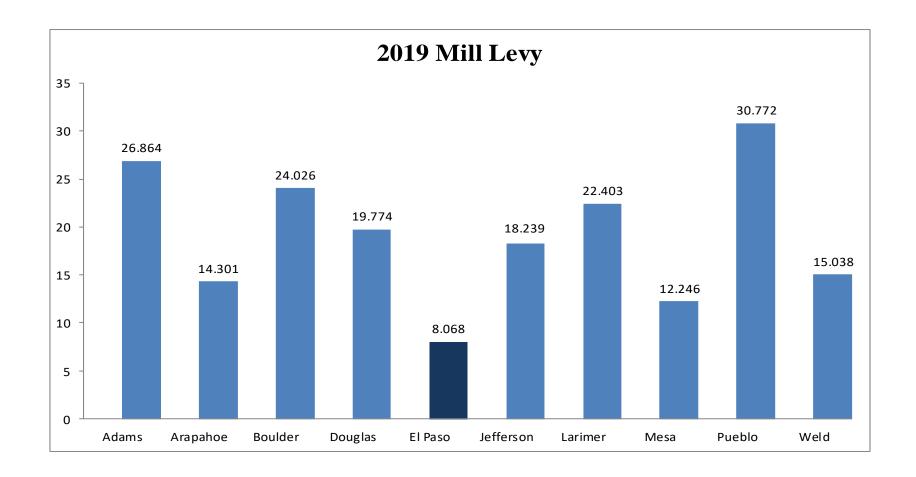

**Market Value x** Assessment Rate = Assessment Value **Assessment Value x Mill Levy = Property Taxes**  $\$300,000 \times .0715 = \$21,450 \times 72.342 \text{ Mills } (.072342) = \$1,551.74$ El Paso County Levy = 6.705\$143.82 **El Paso County** City of Colorado Road & Bridge Levy = .165 \$3.54 Springs Levy = 4.279\$91.78 City of Colorado School District #11 Springs Road & Levy =56.084 Bridge \$1,203.00 Levy = .165\$3.54 **Library District Water Districts** Levy = 4.000Levy = .944\$85.80 \$20.25

Based on the calculation above, this particular household would pay \$1,551.74 in total property taxes, of which El Paso County would receive \$147.36 or 9.5% of the total property tax collected.

|                         | Adams         | Arapahoe      | Boulder       | Douglas       | El Paso       | Jefferson     | Larimer       | Mesa         | Pueblo       | Weld          |
|-------------------------|---------------|---------------|---------------|---------------|---------------|---------------|---------------|--------------|--------------|---------------|
| <u>2019</u>             |               |               |               |               |               |               |               |              |              |               |
| Sales Tax               | \$52,037,000  | \$27,973,000  | \$58,716,000  | \$73,078,000  | \$137,178,000 | \$53,240,300  | \$50,242,000  | \$42,550,000 | \$22,121,000 | \$0           |
| Property Tax            | \$174,429,000 | \$163,190,000 | \$187,150,000 | \$147,064,000 | \$54,041,000  | \$230,282,600 | \$125,010,000 | \$22,425,000 | \$52,677,000 | \$173,539,000 |
| Specific Ownership Tax  | \$14,979,000  | \$11,335,000  | \$9,925,000   | \$16,626,000  | \$7,459,000   | \$19,493,000  | \$11,383,000  | \$3,361,000  | \$5,119,000  | \$11,200,000  |
| Other Taxes             | \$0           | \$0           | \$50,000      | \$0           | \$85,000      | \$0           | \$0           | \$742,000    | \$1,701,000  | \$1,570,000   |
| Budgeted Revenue *      | \$241,445,000 | \$202,498,000 | \$255,841,000 | \$236,768,000 | \$198,763,000 | \$303,015,900 | \$186,635,000 | \$69,078,000 | \$81,618,000 | \$186,309,000 |
| Population Estimates**  | 503,375       | 643,257       | 329,445       | 345,342       | 723,994       | 571,711       | 354,144       | 151,900      | 166,447      | 323,765       |
| Annual Cost Per Citizen | \$480         | \$315         | \$777         | \$686         | \$275         | \$530         | \$527         | \$455        | \$490        | \$575         |
|                         |               |               |               |               |               | ***           |               |              |              |               |