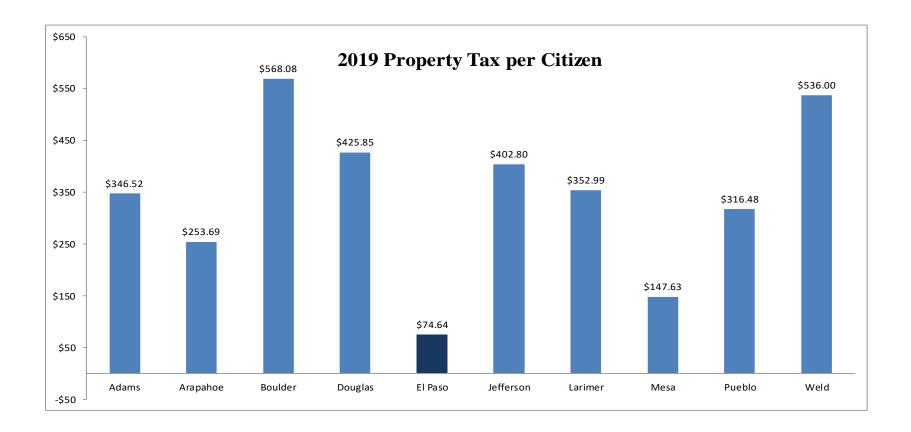

\*Estimated Population & CPI From Department of Local Affairs

El Paso County, Colorado Financial Services/Budget 2020 Preliminary Balanced Budget Mill Levy 10-County Comparison

El Paso County, Colorado Financial Services/Budget 2020 Preliminary Balanced Budget Property Tax Per Citizen 10-County Comparison

Based on the calculation above, this particular household would pay \$1,573.89 in total property taxes, of which El Paso County would receive \$169.52 or 10.77% of the total property tax collected.

|                         | Adams         | Arapahoe      | Boulder       | Douglas       | El Paso       | Jefferson     | Larimer       | Mesa         | Pueblo       | Weld          |
|-------------------------|---------------|---------------|---------------|---------------|---------------|---------------|---------------|--------------|--------------|---------------|
| 2019                    |               |               |               |               |               |               |               |              |              |               |
| Sales Tax               | \$52,037,000  | \$27,973,000  | \$58,716,000  | \$73,078,000  | \$137,178,000 | \$53,240,300  | \$50,242,000  | \$42,550,000 | \$22,121,000 | \$0           |
| Property Tax            | \$174,429,000 | \$163,190,000 | \$187,150,000 | \$147,064,000 | \$54,041,000  | \$230,282,600 | \$125,010,000 | \$22,425,000 | \$52,677,000 | \$173,539,000 |
| Specific Ownership Tax  | \$14,979,000  | \$11,335,000  | \$9,925,000   | \$16,626,000  | \$7,459,000   | \$19,493,000  | \$11,383,000  | \$3,361,000  | \$5,119,000  | \$11,200,000  |
| Other Taxes             | \$0           | \$0           | \$50,000      | \$0           | \$85,000      | \$0           | \$0           | \$742,000    | \$1,701,000  | \$1,570,000   |
| Budgeted Revenue *      | \$241,445,000 | \$202,498,000 | \$255,841,000 | \$236,768,000 | \$198,763,000 | \$303,015,900 | \$186,635,000 | \$69,078,000 | \$81,618,000 | \$186,309,000 |
| Population Estimates**  | 503,375       | 643,257       | 329,445       | 345,342       | 723,994       | 571,711       | 354,144       | 151,900      | 166,447      | 323,765       |
| Annual Cost Per Citizen | \$480         | \$315         | \$777         | \$686         | \$275         | \$530         | \$527         | \$455        | \$490        | \$575         |
|                         |               |               |               |               |               | ***           |               |              |              |               |

\*2019 Budgeted Data from 2019 10-County Data Book

\*\*Estimated Population From Department of Local Affairs

\*\*\*Jefferson County 2019 Budget Book

El Paso County, Colorado Financial Services/Budget 2020 Preliminary Balanced Budget Financial Roadmap 2020-2024 (as of October 2, 2019)