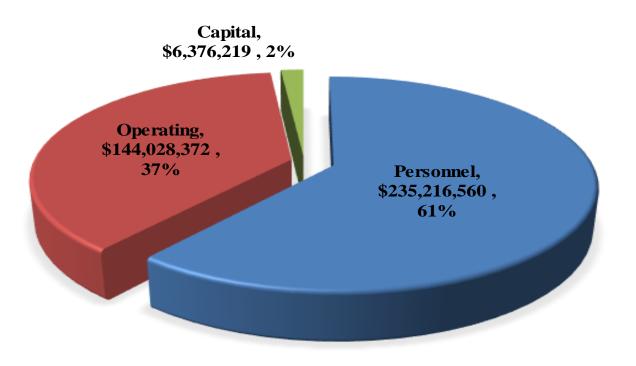

El Paso County, Colorado Financial Services/Budget 2020 Preliminary Balanced Budget

El Paso County, Colorado Financial Services/Budget 2020 Preliminary Balanced Budget

## 2020 PRELIMINARY BALANCED BUDGET EXPENDITURES BY MAJOR CATEGORY \$385,621,151

El Paso County, Colorado Financial Services/Budget 2020 Preliminary Balanced Budget Core County Services