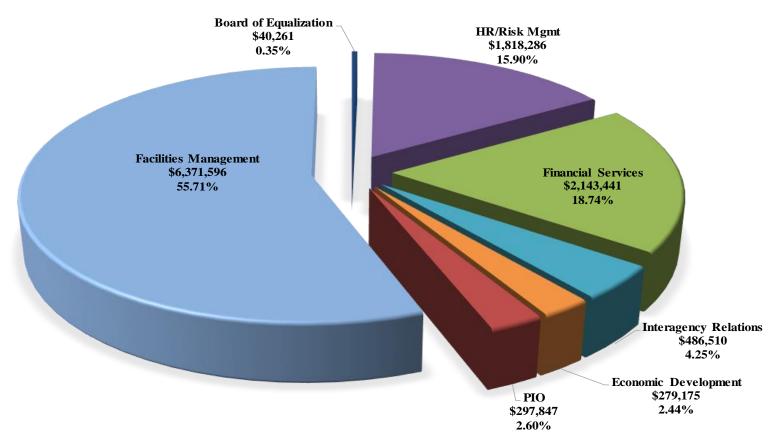

### 2020 PRELIMINARY BALANCED BUDGET GF UNRESTRICTED EXPENDITURES PUBLIC SAFETY \$75,072,846

El Paso County, Colorado Financial Services/Budget 2020 Preliminary Balanced Budget Unrestricted General Fund - Annual Cost per Citizen Funding Core County Services