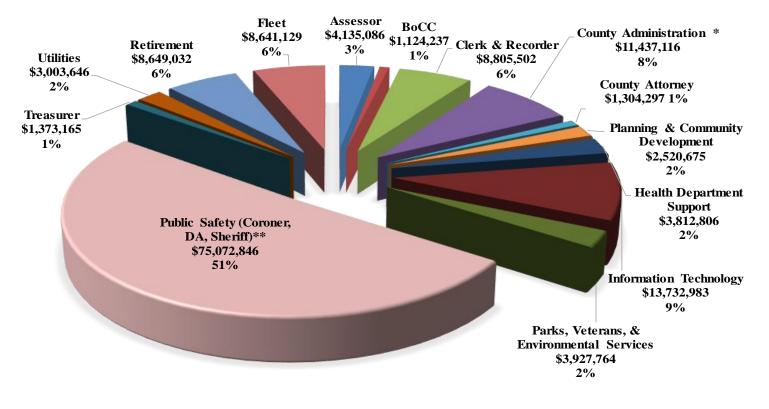

#### 2020 PRELIMINARY BALANCED BUDGET GF UNRESTRICTED EXPENDITURES - COUNTY ADMINISTRATION \$11,437,116

El Paso County, Colorado Financial Services/Budget 2020 Preliminary Balanced Budget Public Safety - Expenditure Budgets