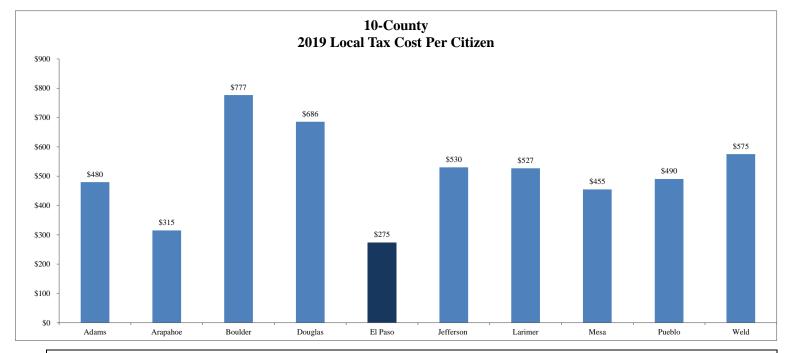

Based on the calculation above, this particular household would pay \$1,573.89 in total property taxes, of which El Paso County would receive \$169.52 or 10.77% of the total property tax collected.

|                         | Adams         | Arapahoe      | Boulder       | Douglas       | El Paso       | Jefferson     | Larimer       | Mesa         | Pueblo       | Weld          |
|-------------------------|---------------|---------------|---------------|---------------|---------------|---------------|---------------|--------------|--------------|---------------|
| 2019                    |               |               |               |               |               |               |               |              |              |               |
| Sales Tax               | \$52,037,000  | \$27,973,000  | \$58,716,000  | \$73,078,000  | \$137,178,000 | \$53,240,300  | \$50,242,000  | \$42,550,000 | \$22,121,000 | \$0           |
| Property Tax            | \$174,429,000 | \$163,190,000 | \$187,150,000 | \$147,064,000 | \$54,041,000  | \$230,282,600 | \$125,010,000 | \$22,425,000 | \$52,677,000 | \$173,539,000 |
| Specific Ownership Tax  | \$14,979,000  | \$11,335,000  | \$9,925,000   | \$16,626,000  | \$7,459,000   | \$19,493,000  | \$11,383,000  | \$3,361,000  | \$5,119,000  | \$11,200,000  |
| Other Taxes             | \$0           | \$0           | \$50,000      | \$0           | \$85,000      | \$0           | \$0           | \$742,000    | \$1,701,000  | \$1,570,000   |
| Budgeted Revenue *      | \$241,445,000 | \$202,498,000 | \$255,841,000 | \$236,768,000 | \$198,763,000 | \$303,015,900 | \$186,635,000 | \$69,078,000 | \$81,618,000 | \$186,309,000 |
| Population Estimates**  | 503,375       | 643,257       | 329,445       | 345,342       | 723,994       | 571,711       | 354,144       | 151,900      | 166,447      | 323,765       |
| Annual Cost Per Citizen | \$480         | \$315         | \$777         | \$686         | \$275         | \$530         | \$527         | \$455        | \$490        | \$575         |
|                         |               |               |               |               |               | ***           |               |              |              |               |

\*2019 Budgeted Data from 2019 10-County Data Book

\*\*Estimated Population From Department of Local Affairs

\*\*\*Jefferson County 2019 Budget Book

El Paso County, Colorado Financial Services/Budget 2020 Preliminary Balanced Budget Financial Roadmap 2020-2024 (as of October 2, 2019)