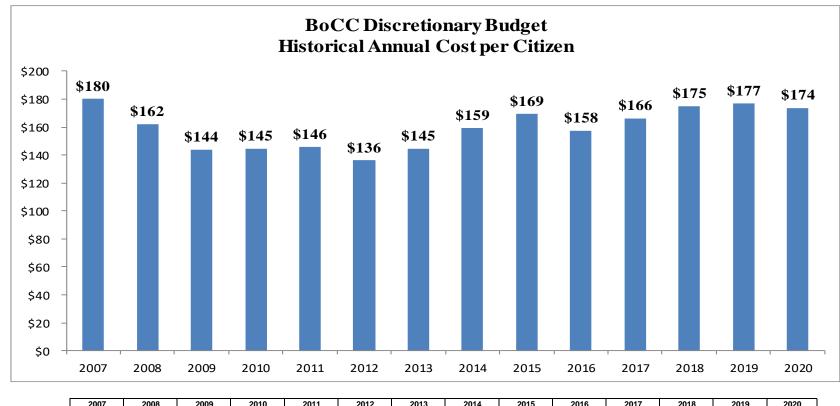

\* This amount differs from Net General Fund Unrestricted Revenue due to the reallocation of Retirement and Fleet revenues per GASB 54

El Paso County, Colorado Financial Services/Budget 2020 Preliminary Balanced Budget Historical Discretionary Revenue - Daily Cost per Citizen Funding Core County Services

|                            | 2007    | 2008    | 2009    | 2010    | 2011    | 2012    | 2013    | 2014    | 2015    | 2016    | 2017    | 2018    | 2019    | 2020    |
|----------------------------|---------|---------|---------|---------|---------|---------|---------|---------|---------|---------|---------|---------|---------|---------|
| Discretionary Revenue      | \$105.8 | \$96.9  | \$87.3  | \$90.4  | \$92.3  | \$87.5  | \$94.4  | \$106.3 | \$114.3 | \$108.0 | \$115.6 | \$124.5 | \$128.1 | \$127.8 |
| Population Estimates*      | 587,590 | 597,249 | 605,979 | 624,314 | 633,942 | 642,538 | 652,519 | 666,500 | 675,170 | 685,521 | 694,967 | 710,602 | 723,994 | 735,176 |
| Annual Cost Per Person     | \$180   | \$162   | \$144   | \$145   | \$146   | \$136   | \$145   | \$159   | \$169   | \$158   | \$166   | \$175   | \$177   | \$174   |
| Consumer Price Index (CPI) | 2.2%    | 3.9%    | -0.6%   | 1.9%    | 3.7%    | 1.9%    | 2.8%    | 2.8%    | 1.2%    | 2.8%    | 3.4%    | 2.7%    | 3.1%    |         |

\*Estimated Population & CPI From Department of Local Affairs

El Paso County, Colorado Financial Services/Budget 2020 Preliminary Balanced Budget Mill Levy 10-County Comparison

El Paso County, Colorado Financial Services/Budget 2020 Preliminary Balanced Budget Property Tax Per Citizen 10-County Comparison