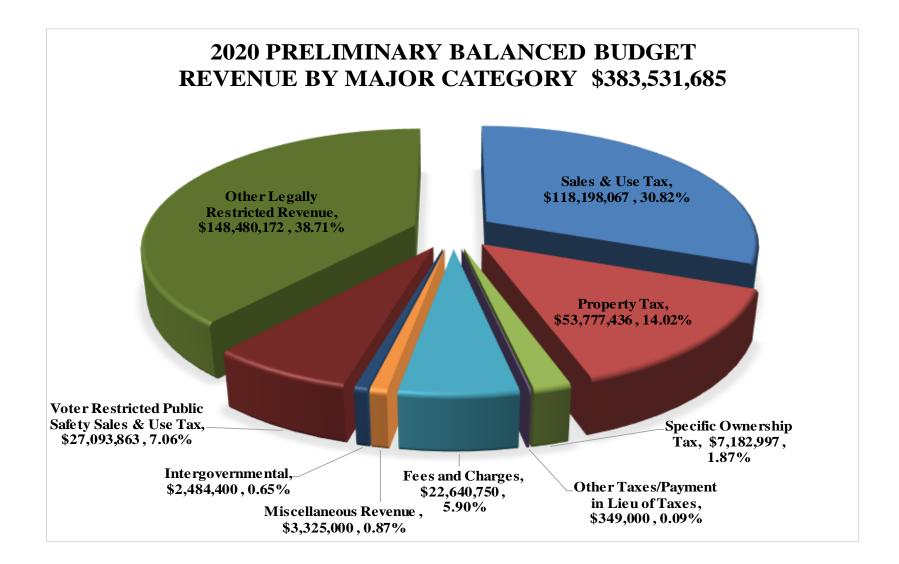

Section I – Budget Analysis

El Paso County, Colorado Financial Services/Budget 2020 Preliminary Balanced Budget Discretionary Revenue to Provide Core Services

| 2020 Preliminary Balanced Budget Revenue Sources & Uses           |                 |  |  |  |  |  |  |  |
|-------------------------------------------------------------------|-----------------|--|--|--|--|--|--|--|
| Sales & Use Tax                                                   | \$118,198,067   |  |  |  |  |  |  |  |
| Sales & Use Tax- Voter Restricted for Public Safety               | \$27,093,863    |  |  |  |  |  |  |  |
| Property Tax                                                      | 54,884,830      |  |  |  |  |  |  |  |
| Specific Ownership Tax                                            | 7,182,997       |  |  |  |  |  |  |  |
| Other Taxes/Payment in Lieu of Taxes                              | 349,000         |  |  |  |  |  |  |  |
| Elected Office Revenue (Fees)                                     | 19,401,250      |  |  |  |  |  |  |  |
| Parking & Parks and Recreation Fees                               | 430,000         |  |  |  |  |  |  |  |
| General and Road & Bridge Fees                                    | 2,786,500       |  |  |  |  |  |  |  |
| Unrestricted Intergovernmental                                    | 2,484,400       |  |  |  |  |  |  |  |
| Rent Revenue/Other Revenue                                        | 3,348,000       |  |  |  |  |  |  |  |
| Other Legally Restricted Revenue Sources                          | \$147,372,778   |  |  |  |  |  |  |  |
| 2020 Revenue Sources                                              | \$383,531,685   |  |  |  |  |  |  |  |
| Less: Voter Restricted Public Safety Sales & Use Tax              | (\$27,093,863)  |  |  |  |  |  |  |  |
| Less: Road & Bridge Escrow Property Tax Pass-thru to Cities/Towns | (\$1,107,394)   |  |  |  |  |  |  |  |
| Less: Other Legally Restricted Revenue Sources                    | (\$147,372,778) |  |  |  |  |  |  |  |
| 2020 Discretionary Revenue Sources                                | \$207,957,650   |  |  |  |  |  |  |  |
| Less: Legally Restricted Uses                                     |                 |  |  |  |  |  |  |  |
| Road & Bridge/Fleet Operations                                    | \$17,770,053    |  |  |  |  |  |  |  |
| Dept. of Human Services - Local Required Match                    | \$18,705,563    |  |  |  |  |  |  |  |
| Annual Lease Obligation/Major Capital Projects                    | \$11,222,140    |  |  |  |  |  |  |  |
| Employee Benefits & Retirement                                    | \$32,482,882    |  |  |  |  |  |  |  |
| Less: Legally Restricted Uses                                     | \$80,180,638    |  |  |  |  |  |  |  |
| 2020 Discretionary Revenue to Provide Core Services*              | \$127,777,012   |  |  |  |  |  |  |  |

El Paso County, Colorado Financial Services/Budget 2020 Preliminary Balanced Budget

El Paso County, Colorado Financial Services/Budget 2020 Preliminary Balanced Budget