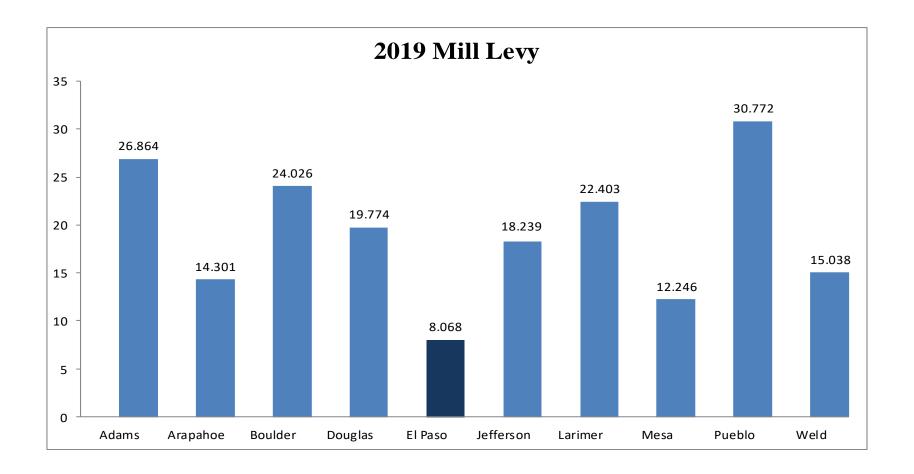

\*Estimated Population & CPI From Department of Local Affairs

El Paso County, Colorado Financial Services/Budget 2020 Preliminary Balanced Budget Mill Levy 10-County Comparison

El Paso County, Colorado Financial Services/Budget 2020 Preliminary Balanced Budget Property Tax Per Citizen 10-County Comparison

Based on the calculation above, this particular household would pay \$1,573.89 in total property taxes, of which El Paso County would receive \$169.52 or 10.77% of the total property tax collected.

|                         | Adams         | Arapahoe      | Boulder       | Douglas       | El Paso       | Jefferson     | Larimer       | Mesa         | Pueblo       | Weld          |
|-------------------------|---------------|---------------|---------------|---------------|---------------|---------------|---------------|--------------|--------------|---------------|
| 2019                    |               |               |               |               |               |               |               |              |              |               |
| Sales Tax               | \$52,037,000  | \$27,973,000  | \$58,716,000  | \$73,078,000  | \$137,178,000 | \$53,240,300  | \$50,242,000  | \$42,550,000 | \$22,121,000 | \$0           |
| Property Tax            | \$174,429,000 | \$163,190,000 | \$187,150,000 | \$147,064,000 | \$54,041,000  | \$230,282,600 | \$125,010,000 | \$22,425,000 | \$52,677,000 | \$173,539,000 |
| Specific Ownership Tax  | \$14,979,000  | \$11,335,000  | \$9,925,000   | \$16,626,000  | \$7,459,000   | \$19,493,000  | \$11,383,000  | \$3,361,000  | \$5,119,000  | \$11,200,000  |
| Other Taxes             | \$0           | \$0           | \$50,000      | \$0           | \$85,000      | \$0           | \$0           | \$742,000    | \$1,701,000  | \$1,570,000   |
| Budgeted Revenue *      | \$241,445,000 | \$202,498,000 | \$255,841,000 | \$236,768,000 | \$198,763,000 | \$303,015,900 | \$186,635,000 | \$69,078,000 | \$81,618,000 | \$186,309,000 |
| Population Estimates**  | 503,375       | 643,257       | 329,445       | 345,342       | 723,994       | 571,711       | 354,144       | 151,900      | 166,447      | 323,765       |
| Annual Cost Per Citizen | \$480         | \$315         | \$777         | \$686         | \$275         | \$530         | \$527         | \$455        | \$490        | \$575         |
|                         |               |               |               |               |               | ***           |               |              |              |               |

\*2019 Budgeted Data from 2019 10-County Data Book

\*\*Estimated Population From Department of Local Affairs

\*\*\*Jefferson County 2019 Budget Book

El Paso County, Colorado Financial Services/Budget 2020 Preliminary Balanced Budget Financial Roadmap 2020-2024 (as of October 2, 2019)