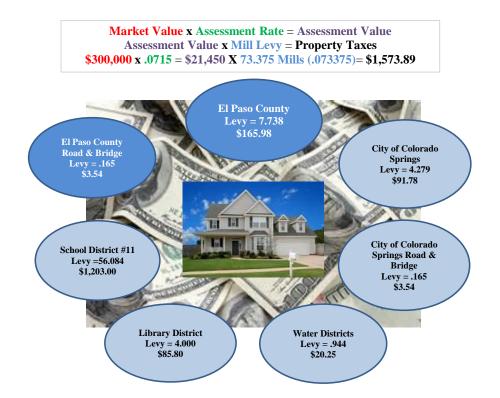

Market Value of the home as valued by the El Paso County Assessor's Office.

Assessment Rate as determined by the State of Colorado in accordance with Colorado Revised Statute 39-1-104.2 C.R.S. (currently 7.15% of market). Mill Levy is a tax rate of 1/10 of a cent. A tax rate of 1 mill per thousand means \$1.00 of tax per \$1,000 of assessed value.

Based on the calculation above, this particular household would pay \$1,573.89 in total property taxes, of which El Paso County would receive \$169.52 or 10.77% of the total property tax collected.

|                         | Adams         | Arapahoe      | Boulder       | Douglas       | El Paso       | Jefferson     | Larimer       | Mesa         | Pueblo       | Weld          |
|-------------------------|---------------|---------------|---------------|---------------|---------------|---------------|---------------|--------------|--------------|---------------|
| 2019                    |               |               |               |               |               |               |               |              |              |               |
| Sales Tax               | \$52,037,000  | \$27,973,000  | \$58,716,000  | \$73,078,000  | \$137,178,000 | \$53,240,300  | \$50,242,000  | \$42,550,000 | \$22,121,000 | \$0           |
| Property Tax            | \$174,429,000 | \$163,190,000 | \$187,150,000 | \$147,064,000 | \$54,041,000  | \$230,282,600 | \$125,010,000 | \$22,425,000 | \$52,677,000 | \$173,539,000 |
| Specific Ownership Tax  | \$14,979,000  | \$11,335,000  | \$9,925,000   | \$16,626,000  | \$7,459,000   | \$19,493,000  | \$11,383,000  | \$3,361,000  | \$5,119,000  | \$11,200,000  |
| Other Taxes             | \$0           | \$0           | \$50,000      | \$0           | \$85,000      | \$0           | \$0           | \$742,000    | \$1,701,000  | \$1,570,000   |
| Budgeted Revenue *      | \$241,445,000 | \$202,498,000 | \$255,841,000 | \$236,768,000 | \$198,763,000 | \$303,015,900 | \$186,635,000 | \$69,078,000 | \$81,618,000 | \$186,309,000 |
| Population Estimates**  | 503,375       | 643,257       | 329,445       | 345,342       | 723,994       | 571,711       | 354,144       | 151,900      | 166,447      | 323,765       |
| Annual Cost Per Citizen | \$480         | \$315         | \$777         | \$686         | \$275         | \$530         | \$527         | \$455        | \$490        | \$575         |
|                         |               |               |               |               |               | ***           |               |              |              |               |