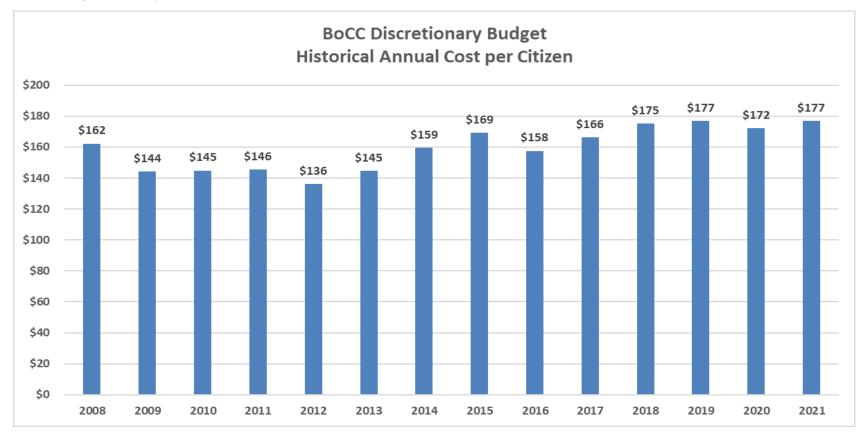

<sup>\*</sup> This amount differs from Net General Fund Unrestricted Revenue due to the reallocation of Retirement and Fleet revenues per GASB 54

El Paso County, Colorado Financial Services/Budget 2021 Preliminary Balanced Budget Historical Discretionary Revenue - Daily Cost per Citizen Funding Core County Services

| Г                          | 2008    | 2009    | 2010    | 2011    | 2012    | 2013    | 2014    | 2015    | 2016    | 2017    | 2018    | 2019    | 2020          | 2021    |
|----------------------------|---------|---------|---------|---------|---------|---------|---------|---------|---------|---------|---------|---------|---------------|---------|
| Discretionary Revenue      | \$96.9  | \$87.3  | \$90.4  | \$92.3  | \$87.5  | \$94.4  | \$106.3 | \$114.3 | \$108.0 | \$115.6 | \$124.5 | \$128.1 | \$126.5       | \$132.6 |
| Population Estimates*      | 597,249 | 605,979 | 624,314 | 633,942 | 642,538 | 652,519 | 666,500 | 675,170 | 685,521 | 694,967 | 710,602 | 723,994 | 735,176       | 748,981 |
| Annual Cost Per Person     | \$162   | \$144   | \$145   | \$146   | \$136   | \$145   | \$159   | \$169   | \$158   | \$166   | \$175   | \$177   | \$172         | \$177   |
| Consumer Price Index (CPI) | 3.9%    | -0.6%   | 1.9%    | 3.7%    | 1.9%    | 2.8%    | 2.8%    | 1.2%    | 2.8%    | 3.4%    | 2.7%    | 1.9%    | 2.1% est 9/20 |         |