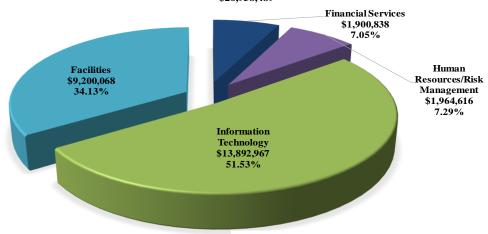

#### 2021 PRELIMINARY BALANCED BUDGET GF UNRESTRICTED EXPENDITURES- COUNTY ADMIN -INTERNAL SERVICES \$26,958,489

2021 PRELIMINARY BALANCED BUDGET GF UNRESTRICTED EXPENDITURES - COUNTY ADMIN - EXTERNAL SERVICES \$19,650,451