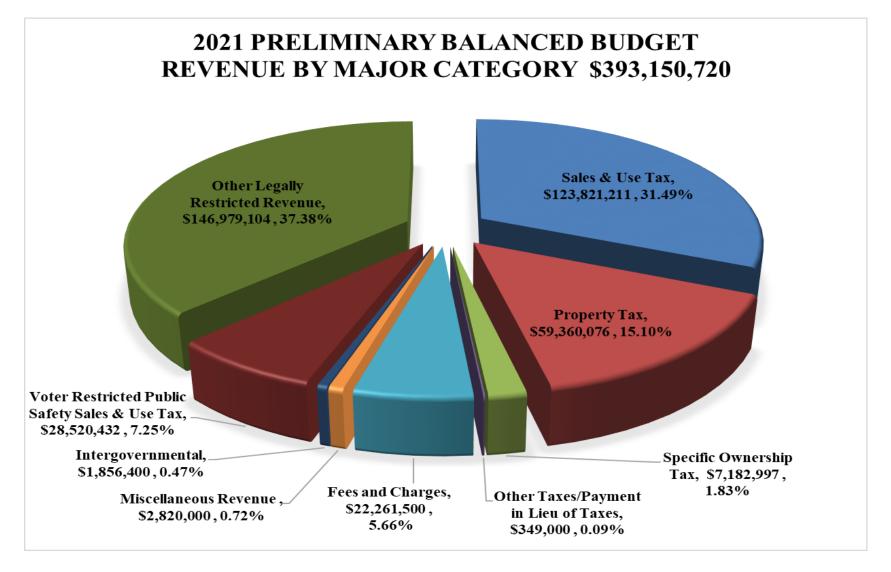

 $Section \ I-Budget \ Analysis$ 

| 2021 Preliminary Balanced Budget Revenue Source                   | s & Uses        |
|-------------------------------------------------------------------|-----------------|
| Sales & Use Tax                                                   | \$123,821,211   |
| Sales & Use Tax- Voter Restricted for Public Safety               | \$28,520,432    |
| Property Tax                                                      | 60,460,399      |
| Specific Ownership Tax                                            | 7,182,997       |
| Other Taxes/Payment in Lieu of Taxes                              | 349,000         |
| Elected Office Revenue (Fees)                                     | 18,827,000      |
| Parking & Parks and Recreation Fees                               | 430,000         |
| General and Road & Bridge Fees                                    | 2,998,500       |
| Unrestricted Intergovernmental                                    | 1,856,400       |
| Other Revenue                                                     | 2,826,000       |
| Other Legally Restricted Revenue Sources                          | \$145,878,781   |
| 2021 Revenue Sources                                              | \$393,150,720   |
| Less: Voter Restricted Public Safety Sales & Use Tax              | (\$28,520,432)  |
| Less: Road & Bridge Escrow Property Tax Pass-thru to Cities/Towns | (\$1,100,323)   |
| Less: Other Legally Restricted Revenue Sources                    | (\$145,878,781) |
| 2021 Discretionary Revenue Sources                                | \$217,651,184   |
| Less: Legally Restricted Uses                                     |                 |
| Road & Bridge/Fleet Operations                                    | \$20,805,303    |
| Dept. of Human Services - Local Required Match                    | \$19,123,937    |
| Annual Lease Obligation/Major Capital Projects                    | \$11,261,275    |
| Employee Benefits & Retirement                                    | \$33,892,844    |
| Less: Legally Restricted Uses                                     | \$85,083,359    |
| 2021 Discretionary Revenue to Provide Core Services*              | \$132,567,825   |