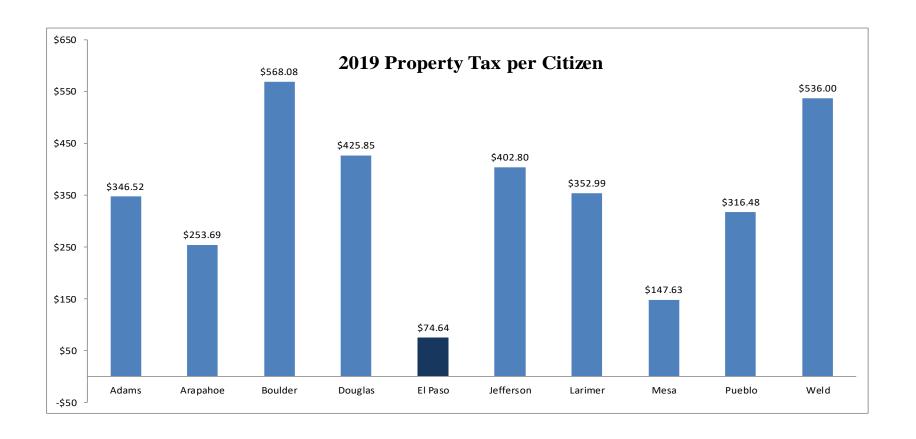

Based on the calculation above, this particular household would pay \$1,461.30 in total property taxes, of which El Paso County would receive \$160.68 or 11% of the total property tax collected.

|                         | Adams         | Arapahoe      | Boulder       | Douglas       | El Paso       | Jefferson     | Larimer       | Mesa         | Pueblo       | Weld          |
|-------------------------|---------------|---------------|---------------|---------------|---------------|---------------|---------------|--------------|--------------|---------------|
| <u>2019</u>             |               |               |               |               |               |               |               |              |              | •             |
| Sales Tax               | \$52,037,000  | \$27,973,000  | \$58,716,000  | \$73,078,000  | \$137,178,000 | \$53,240,300  | \$50,242,000  | \$42,550,000 | \$22,121,000 | \$0           |
| Property Tax            | \$174,429,000 | \$163,190,000 | \$187,150,000 | \$147,064,000 | \$54,041,000  | \$230,282,600 | \$125,010,000 | \$22,425,000 | \$52,677,000 | \$173,539,000 |
| Specific Ownership Tax  | \$14,979,000  | \$11,335,000  | \$9,925,000   | \$16,626,000  | \$7,459,000   | \$19,493,000  | \$11,383,000  | \$3,361,000  | \$5,119,000  | \$11,200,000  |
| Other Taxes             | \$0           | \$0           | \$50,000      | \$0           | \$85,000      | \$0           | \$0           | \$742,000    | \$1,701,000  | \$1,570,000   |
| Budgeted Revenue *      | \$241,445,000 | \$202,498,000 | \$255,841,000 | \$236,768,000 | \$198,763,000 | \$303,015,900 | \$186,635,000 | \$69,078,000 | \$81,618,000 | \$186,309,000 |
| Population Estimates**  | 503,375       | 643,257       | 329,445       | 345,342       | 723,994       | 571,711       | 354,144       | 151,900      | 166,447      | 323,765       |
| Annual Cost Per Citizen | \$480         | \$315         | \$777         | \$686         | \$275         | \$530         | \$527         | \$455        | \$490        | \$575         |
|                         |               |               |               |               |               | the side side |               |              |              |               |

<sup>\*2019</sup> Budgeted Data from 2019 10-County Data Book

<sup>\*\*</sup>Estimated Population From Department of Local Affairs

<sup>\*\*\*</sup>Jefferson County 2019 Budget Book