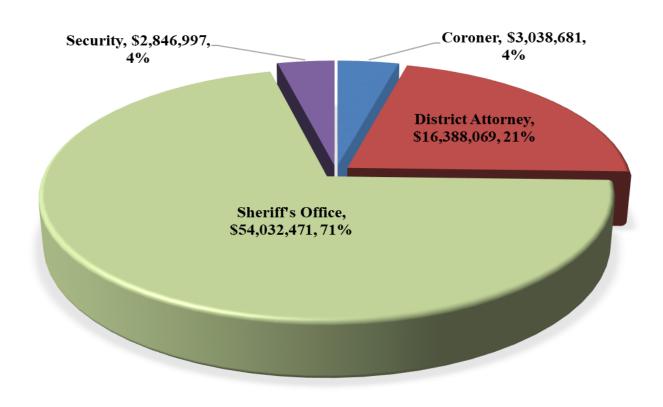

# 2021 PRELIMINARY BALANCED BUDGET GF UNRESTRICTED EXPENDITURES PUBLIC SAFETY \$76,306,218

El Paso County, Colorado Financial Services/Budget 2021 Preliminary Balanced Budget Unrestricted General Fund - Annual Cost per Citizen Funding Core County Services