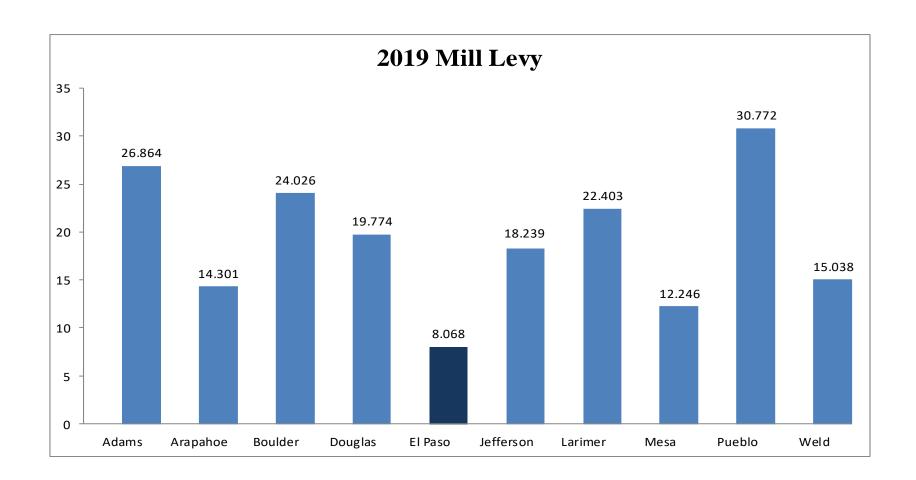

Based on the calculation above, this particular household would pay \$1,461.30 in total property taxes, of which El Paso County would receive \$160.68 or 11% of the total property tax collected.

|                         | Adams         | Arapahoe      | Boulder       | Douglas       | El Paso       | Jefferson     | Larimer       | Mesa         | Pueblo       | Weld          |
|-------------------------|---------------|---------------|---------------|---------------|---------------|---------------|---------------|--------------|--------------|---------------|
| <u>2019</u>             |               |               |               |               |               |               |               |              |              | •             |
| Sales Tax               | \$52,037,000  | \$27,973,000  | \$58,716,000  | \$73,078,000  | \$137,178,000 | \$53,240,300  | \$50,242,000  | \$42,550,000 | \$22,121,000 | \$0           |
| Property Tax            | \$174,429,000 | \$163,190,000 | \$187,150,000 | \$147,064,000 | \$54,041,000  | \$230,282,600 | \$125,010,000 | \$22,425,000 | \$52,677,000 | \$173,539,000 |
| Specific Ownership Tax  | \$14,979,000  | \$11,335,000  | \$9,925,000   | \$16,626,000  | \$7,459,000   | \$19,493,000  | \$11,383,000  | \$3,361,000  | \$5,119,000  | \$11,200,000  |
| Other Taxes             | \$0           | \$0           | \$50,000      | \$0           | \$85,000      | \$0           | \$0           | \$742,000    | \$1,701,000  | \$1,570,000   |
| Budgeted Revenue *      | \$241,445,000 | \$202,498,000 | \$255,841,000 | \$236,768,000 | \$198,763,000 | \$303,015,900 | \$186,635,000 | \$69,078,000 | \$81,618,000 | \$186,309,000 |
| Population Estimates**  | 503,375       | 643,257       | 329,445       | 345,342       | 723,994       | 571,711       | 354,144       | 151,900      | 166,447      | 323,765       |
| Annual Cost Per Citizen | \$480         | \$315         | \$777         | \$686         | \$275         | \$530         | \$527         | \$455        | \$490        | \$575         |
|                         |               |               |               |               |               | the side side |               |              |              |               |