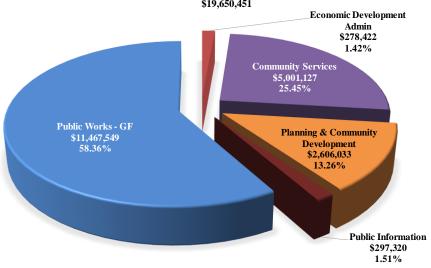

#### 2021 PRELIMINARY BALANCED BUDGET GF UNRESTRICTED EXPENDITURES- COUNTY ADMIN -INTERNAL SERVICES \$26,958,489

2021 PRELIMINARY BALANCED BUDGET GF UNRESTRICTED EXPENDITURES - COUNTY ADMIN - EXTERNAL SERVICES \$19,650,451