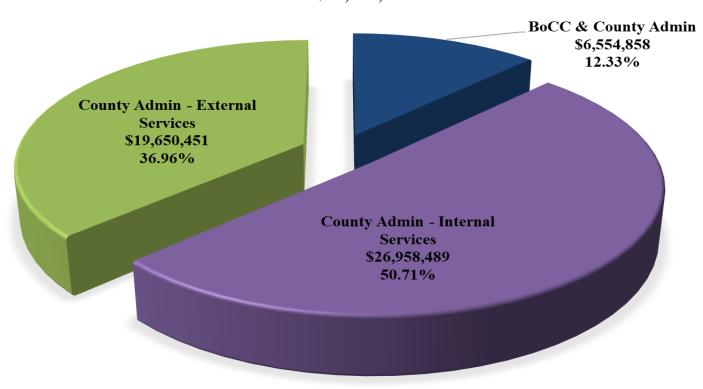

# 2021 PRELIMINARY BALANCED BUDGET GF UNRESTRICTED EXPENDITURES - COUNTY ADMINISTRATION \$53,163,798

#### 2021 PRELIMINARY BALANCED BUDGET GF UNRESTRICTED EXPENDITURES- COUNTY ADMIN -INTERNAL SERVICES \$26,958,489

2021 PRELIMINARY BALANCED BUDGET GF UNRESTRICTED EXPENDITURES - COUNTY ADMIN - EXTERNAL SERVICES \$19,650,451