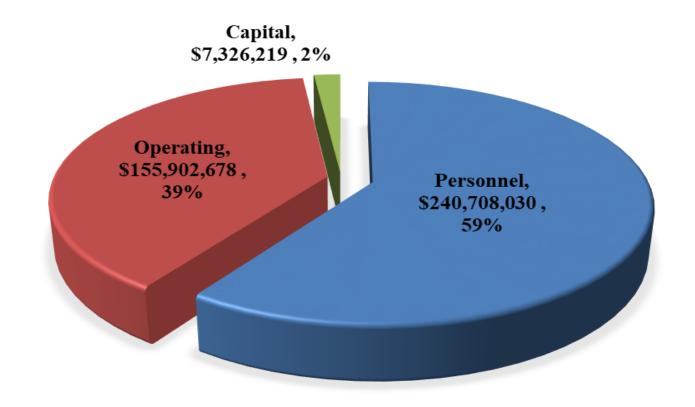

| \$19,123,937    |
| Annual Lease Obligation/Major Capital Projects                    | \$11,261,275    |
| Employee Benefits & Retirement                                    | \$33,892,844    |
| Less: Legally Restricted Uses                                     | \$85,083,359    |
| 2021 Discretionary Revenue to Provide Core Services*              | \$132,567,825   |

<sup>\*</sup> This amount differs from Net General Fund Unrestricted Revenue due to the reallocation of Retirement and Fleet revenues per GASB 54



El Paso County, Colorado Financial Services/Budget 2021 Preliminary Balanced Budget Historical Discretionary Revenue - Daily Cost per Citizen Funding Core County Services









# 2021 PRELIMINARY BALANCED BUDGET EXPENDITURES BY MAJOR CATEGORY \$403,936,927





## 2021 PRELIMINARY BALANCED BUDGET GF UNRESTRICTED EXPENDITURES BY FUNCTION \$162,743,071





# 2021 PRELIMINARY BALANCED BUDGET GF UNRESTRICTED EXPENDITURES - COUNTY ADMINISTRATION \$53,163,798





#### 2021 PRELIMINARY BALANCED BUDGET GF UNRESTRICTED EXPENDITURES- COUNTY ADMIN -INTERNAL SERVICES \$26,958,489



2021 PRELIMINARY BALANCED BUDGET GF UNRESTRICTED EXPENDITURES - COUNTY ADMIN - EXTERNAL SERVICES \$19,650,451





# 2021 PRELIMINARY BALANCED BUDGET GF UNRESTRICTED EXPENDITURES PUBLIC SAFETY \$76,306,218





El Paso County, Colorado Financial Services/Budget 2021 Preliminary Balanced Budget Unrestricted General Fund - Annual Cost per Citizen Funding Core County Services



| Г                          | 2008    | 2009    | 2010    | 2011    | 2012    | 2013    | 2014