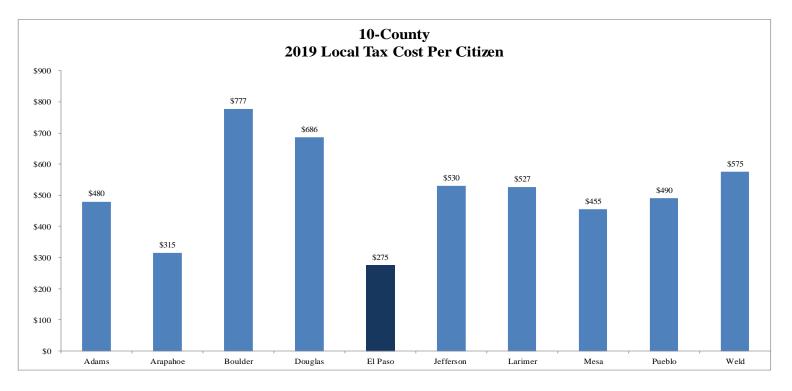

Based on the calculation above, this particular household would pay \$1,461.30 in total property taxes, of which El Paso County would receive \$160.68 or 11% of the total property tax collected.

|                         | Adams         | Arapahoe      | Boulder       | Douglas       | El Paso       | Jefferson     | Larimer       | Mesa         | Pueblo       | Weld          |
|-------------------------|---------------|---------------|---------------|---------------|---------------|---------------|---------------|--------------|--------------|---------------|
| <u>2019</u>             |               |               |               |               |               |               |               |              |              | •             |
| Sales Tax               | \$52,037,000  | \$27,973,000  | \$58,716,000  | \$73,078,000  | \$137,178,000 | \$53,240,300  | \$50,242,000  | \$42,550,000 | \$22,121,000 | \$0           |
| Property Tax            | \$174,429,000 | \$163,190,000 | \$187,150,000 | \$147,064,000 | \$54,041,000  | \$230,282,600 | \$125,010,000 | \$22,425,000 | \$52,677,000 | \$173,539,000 |
| Specific Ownership Tax  | \$14,979,000  | \$11,335,000  | \$9,925,000   | \$16,626,000  | \$7,459,000   | \$19,493,000  | \$11,383,000  | \$3,361,000  | \$5,119,000  | \$11,200,000  |
| Other Taxes             | \$0           | \$0           | \$50,000      | \$0           | \$85,000      | \$0           | \$0           | \$742,000    | \$1,701,000  | \$1,570,000   |
| Budgeted Revenue *      | \$241,445,000 | \$202,498,000 | \$255,841,000 | \$236,768,000 | \$198,763,000 | \$303,015,900 | \$186,635,000 | \$69,078,000 | \$81,618,000 | \$186,309,000 |
| Population Estimates**  | 503,375       | 643,257       | 329,445       | 345,342       | 723,994       | 571,711       | 354,144       | 151,900      | 166,447      | 323,765       |
| Annual Cost Per Citizen | \$480         | \$315         | \$777         | \$686         | \$275         | \$530         | \$527         | \$455        | \$490        | \$575         |
|                         |               |               |               |               |               | the side side |               |              |              |               |

<sup>\*2019</sup> Budgeted Data from 2019 10-County Data Book

<sup>\*\*</sup>Estimated Population From Department of Local Affairs

<sup>\*\*\*</sup>Jefferson County 2019 Budget Book