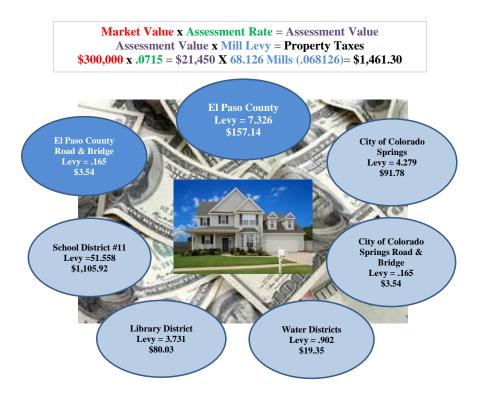

\*Estimated Population & CPI From Department of Local Affairs

Market Value of the home as valued by the El Paso County Assessor's Office.

**Assessment Rate** as determined by the State of Colorado in accordance with Colorado Revised Statute 39-1-104.2 C.R.S. (currently 7.15% of market). Mill Levy is a tax rate of 1/10 of a cent. A tax rate of 1 mill per thousand means \$1.00 of tax per \$1,000 of assessed value.

Based on the calculation above, this particular household would pay \$1,461.30 in total property taxes, of which El Paso County would receive \$160.68 or 11% of the total property tax collected.

|                         | Adams         | Arapahoe      | Boulder       | Douglas       | El Paso       | Jefferson     | Larimer       | Mesa         | Pueblo       | Weld          |
|-------------------------|---------------|---------------|---------------|---------------|---------------|---------------|---------------|--------------|--------------|---------------|
| <u>2019</u>             |               |               |               |               |               |               |               |              |              | •             |
| Sales Tax               | \$52,037,000  | \$27,973,000  | \$58,716,000  | \$73,078,000  | \$137,178,000 | \$53,240,300  | \$50,242,000  | \$42,550,000 | \$22,121,000 | \$0           |
| Property Tax            | \$174,429,000 | \$163,190,000 | \$187,150,000 | \$147,064,000 | \$54,041,000  | \$230,282,600 | \$125,010,000 | \$22,425,000 | \$52,677,000 | \$173,539,000 |
| Specific Ownership Tax  | \$14,979,000  | \$11,335,000  | \$9,925,000   | \$16,626,000  | \$7,459,000   | \$19,493,000  | \$11,383,000  | \$3,361,000  | \$5,119,000  | \$11,200,000  |
| Other Taxes             | \$0           | \$0           | \$50,000      | \$0           | \$85,000      | \$0           | \$0           | \$742,000    | \$1,701,000  | \$1,570,000   |
| Budgeted Revenue *      | \$241,445,000 | \$202,498,000 | \$255,841,000 | \$236,768,000 | \$198,763,000 | \$303,015,900 | \$186,635,000 | \$69,078,000 | \$81,618,000 | \$186,309,000 |
| Population Estimates**  | 503,375       | 643,257       | 329,445       | 345,342       | 723,994       | 571,711       | 354,144       | 151,900      | 166,447      | 323,765       |
| Annual Cost Per Citizen | \$480         | \$315         | \$777         | \$686         | \$275         | \$530         | \$527         | \$455        | \$490        | \$575         |
|                         |               |               |               |               |               | the side side |               |              |              |               |