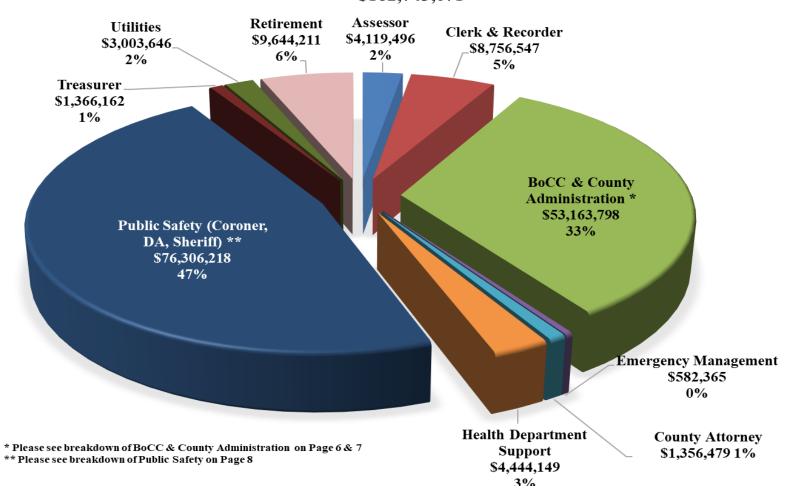

## 2021 PRELIMINARY BALANCED BUDGET GF UNRESTRICTED EXPENDITURES BY FUNCTION \$162,743,071