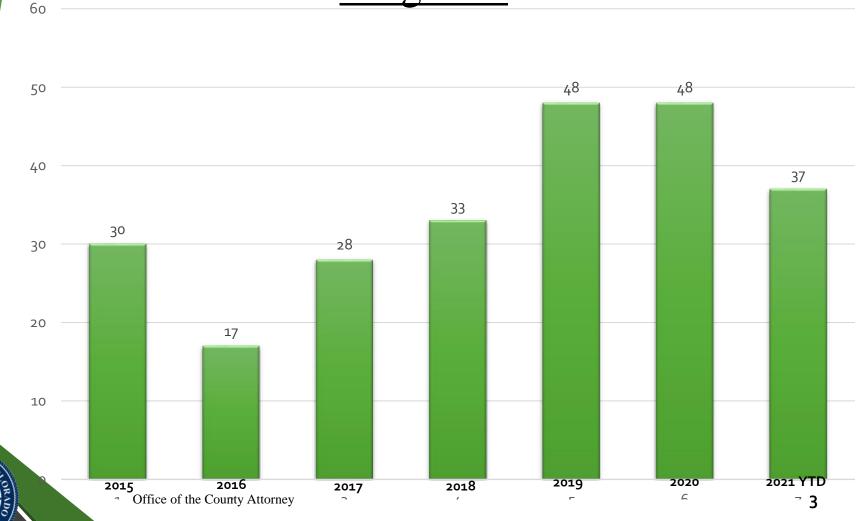

# Budgetary Highlights <a href="Litigation">Litigation</a>

## Budgetary Highlights <a href="Litigation"><u>Litigation</u></a>

- <u>Litigation cases</u>:
  - 37 new cases 2021 <u>YTD</u>
    - Plus an additional 25 ongoing cases
    - 23 older cases were also closed in 2021 YTD
    - 3 Attorneys cover litigation cases which <u>includes</u> First Assistant
  - Trends:
    - More complex cases
    - Fewer MTDM granted trend
    - More complicated discovery
    - Pro Se Cases Judges allowing more to move forward
    - Trials: (3) in 2021; 1 set early 2022