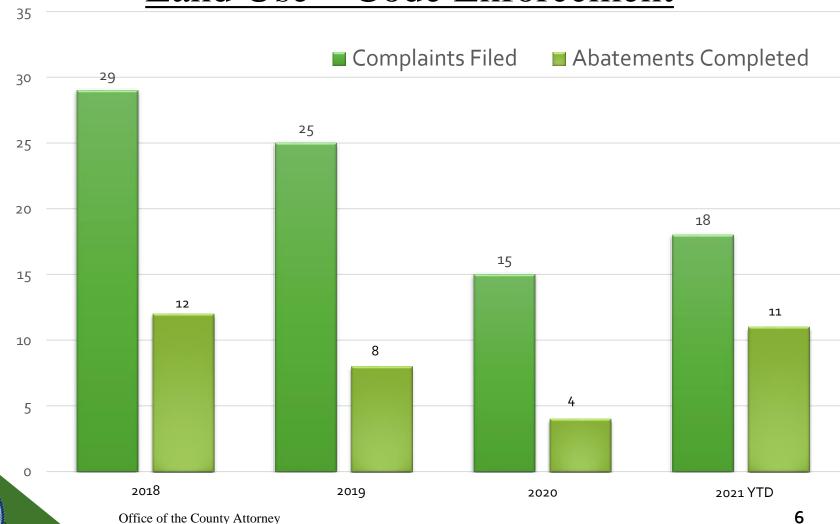

## Budgetary Highlights Land Use – Code Enforcement

# Budgetary Highlights Land Use – Code Enforcement

- More efficient system between PCD and CAT re: triage of code enforcement cases/ongoing communication and meetings
- Complaints filed 2021 <u>YTD</u> 18 (2020 -15, 2019 25)
  - 2 cases pending from previous years
  - There are a total of 80 code enforcement cases awaiting referral from PCD to our office
  - 1 Attorney assigned to Code Enforcement
- Abatements completed 2021 <u>YTD</u> 11 (2020 4, 2019 8)
  - Filing of an additional 5 abatements is pending
  - There are a total of 21 abatements awaiting referral from PCD subject to funding
- Additional Highlights:
  - Total dollar amount of \$66,000 utilized from abatement fund liens filed for reimbursement from homeowners
  - 60 code enforcement letters sent by CAT in last 5 months to induce compliance
  - Several contempt matters pending
  - High profile cases in 2021: 106 Bradley, Space Village Ave.,721 Widefield 1099 Kachina, and 6125 Night Train