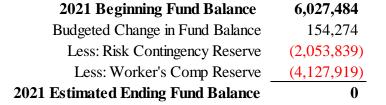

## June 2021 – Self Insurance – Risk, Workers' Compensation & Unemployment

|                                                                                                        | As of June 30, 2021                                  |                                                       |                                                | 2021                                                  |
|--------------------------------------------------------------------------------------------------------|------------------------------------------------------|-------------------------------------------------------|------------------------------------------------|-------------------------------------------------------|
| Revenues:                                                                                              | Budget                                               | Actual                                                | Variance                                       | Budget                                                |
| Sales Tax/Risk Liability                                                                               | 1,923,639                                            | 1,923,639                                             | 0                                              | 3,847,277                                             |
| Risk Damages/Recovery                                                                                  | 42,500                                               | 10,065                                                | (32,435)                                       | 85,000                                                |
| Risk/Worker's Comp/Unemp Employer Contribution                                                         | 1,323,009                                            | 1,494,715                                             | 171,706                                        | 2,646,018                                             |
| Total Revenues                                                                                         | 3,289,148                                            | 3,428,419                                             | 139,272                                        | 6,578,295                                             |
| Expenditures: Risk Liability/Insurance/Property Worker's Compensation Unemployment  Total Expenditures | 3,122,044<br>1,183,225<br>29,675<br><b>4,334,943</b> | 3,416,526<br>1,250,860<br>124,130<br><b>4,791,517</b> | (294,483)<br>(67,635)<br>(94,456)<br>(456,573) | 4,232,305<br>1,951,716<br>240,000<br><b>6,424,021</b> |
| Net Impact to Fund Balance                                                                             | (1,045,796)                                          | (1,363,097)                                           | (317,301)                                      | 154,274                                               |