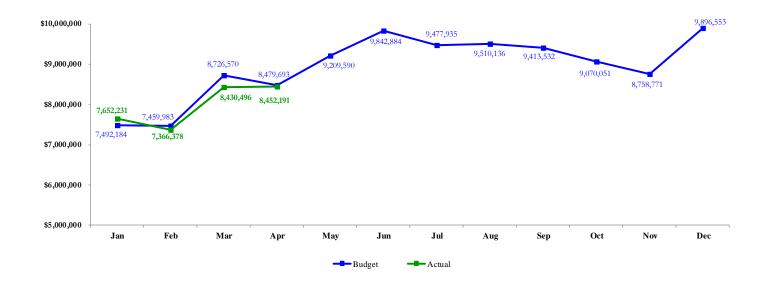

#### Sales & Use Tax (all components) Budget to Actual April 2018

|     |             |            | \$ Chg    | % Chg     |            |
|-----|-------------|------------|-----------|-----------|------------|
|     |             |            | Budget    | Budget    | Cumulative |
|     | Budget      | Actual     | to Actual | to Actual | % Chg      |
| Jan | 7,492,184   | 7,652,231  | 160,047   | 2.14%     | 2.14%      |
| Feb | 7,459,983   | 7,366,378  | (93,604)  | (1.25%)   | 0.44%      |
| Mar | 8,726,570   | 8,430,496  | (296,074) | (3.39%)   | (0.97%)    |
| Apr | 8,479,693   | 8,452,191  | (27,501)  | (0.32%)   | (0.80%)    |
| May | 9,209,590   |            |           |           |            |
| Jun | 9,842,884   |            |           |           |            |
| Jul | 9,477,935   |            |           |           |            |
| Aug | 9,510,136   |            |           |           |            |
| Sep | 9,413,532   |            |           |           |            |
| Oct | 9,070,051   |            |           |           |            |
| Nov | 8,758,771   |            |           |           |            |
| Dec | 9,896,553   |            |           |           |            |
|     | 107,337,883 | 31,901,297 | (257,133) |           | (0.80%)    |

#### Sales & Use Tax (all components) Budget to Actual April 2018

10