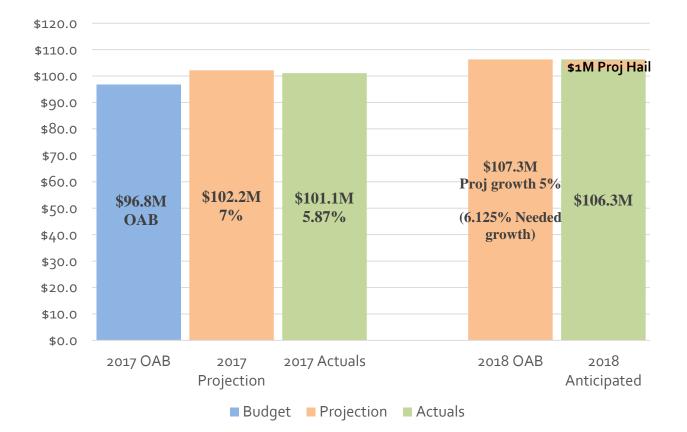

,496  | (296,074) | (3.39%)   | (0.97%)    |
| Apr | 8,479,693   | 8,452,191  | (27,501)  | (0.32%)   | (0.80%)    |
| May | 9,209,590   |            |           |           |            |
| Jun | 9,842,884   |            |           |           |            |
| Jul | 9,477,935   |            |           |           |            |
| Aug | 9,510,136   |            |           |           |            |
| Sep | 9,413,532   |            |           |           |            |
| Oct | 9,070,051   |            |           |           |            |
| Nov | 8,758,771   |            |           |           |            |
| Dec | 9,896,553   |            |           |           |            |
|     | 107,337,883 | 31,901,297 | (257,133) |           | (0.80%)    |

#### 2017 – 2018 Sales & Use Tax



# Combined Sales & Use Tax for Construction April 30, 2018

|            |           |           |           |           |            |            |            | Cumulative | Cumulative |
|------------|-----------|-----------|-----------|-----------|------------|------------|------------|------------|------------|
|            |           |           |           |           | % Chg      |
|            | 2007      | 2016      | 2017      | 2018      | '15 to '16 | '16 to '17 | '17 to '18 | '07 to '18 | '17 to '18 |
| Jan        | 122,993   | 169,774   | 182,387   | 215,257   | (3.61%)    | 7.43%      | 18.02%     | 75.02%     | 18.02%     |
| Feb        | 125,469   | 160,830   | 290,026   | 267,981   | 20.47%     | 80.33%     | (7.60%)    | 94.49%     | 2.29%      |
| Mar        | 119,807