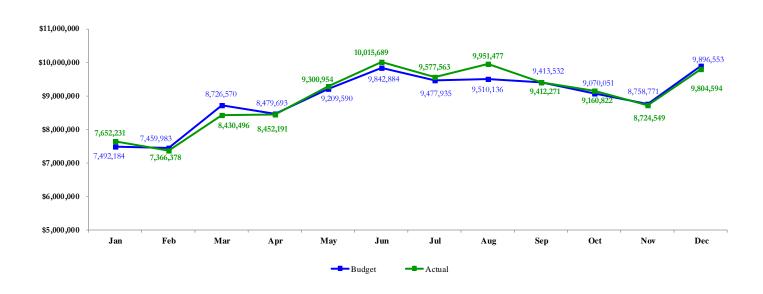

#### Sales & Use Tax (all components) Budget to Actual December 2018

|     |             |             | \$ Chg<br>Budget | % Chg<br>Budget | Cumulative |
|-----|-------------|-------------|------------------|-----------------|------------|
|     | Budget      | Actual      | to Actual        | to Actual       | % Chg      |
| Jan | 7,492,184   | 7,652,231   | 160,047          | 2.14%           | 2.14%      |
| Feb | 7,459,983   | 7,366,378   | (93,604)         | (1.25%)         | 0.44%      |
| Mar | 8,726,570   | 8,430,496   | (296,074)        | (3.39%)         | (0.97%)    |
| Apr | 8,479,693   | 8,452,191   | (27,501)         | (0.32%)         | (0.80%)    |
| May | 9,209,590   | 9,300,954   | 91,364           | 0.99%           | (0.40%)    |
| Jun | 9,842,884   | 10,015,689  | 172,805          | 1.76%           | 0.01%      |
| Jul | 9,477,935   | 9,577,563   | 99,627           | 1.05%           | 0.18%      |
| Aug | 9,510,136   | 9,951,477   | 441,341          | 4.64%           | 0.78%      |
| Sep | 9,413,532   | 9,412,271   | (1,262)          | (0.01%)         | 0.69%      |
| Oct | 9,070,051   | 9,160,822   | 90,771           | 1.00%           | 0.72%      |
| Nov | 8,758,771   | 8,724,549   | (34,223)         | (0.39%)         | 0.62%      |
| Dec | 9,896,553   | 9,804,594   | (91,959)         | (0.93%)         | 0.48%      |
|     | 107,337,883 | 107,849,215 | 511,332          |                 | 0.48%      |

#### Sales & Use Tax (all components) Budget to Actual December 2018