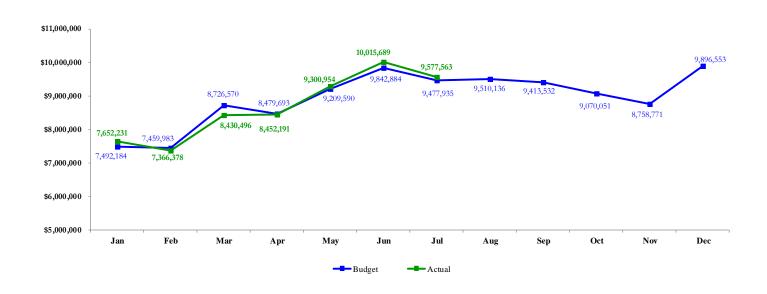

### Sales & Use Tax (all components) Budget to Actual July 2018

|     |             |            | \$ Chg<br>Budget | % Chg<br>Budget | Cumulative |
|-----|-------------|------------|------------------|-----------------|------------|
|     | Budget      | Actual     | to Actual        | to Actual       | % Chg      |
| Jan | 7,492,184   | 7,652,231  | 160,047          | 2.14%           | 2.14%      |
| Feb | 7,459,983   | 7,366,378  | (93,604)         | (1.25%)         | 0.44%      |
| Mar | 8,726,570   | 8,430,496  | (296,074)        | (3.39%)         | (0.97%)    |
| Apr | 8,479,693   | 8,452,191  | (27,501)         | (0.32%)         | (0.80%)    |
| May | 9,209,590   | 9,300,954  | 91,364           | 0.99%           | (0.40%)    |
| Jun | 9,842,884   | 10,015,689 | 172,805          | 1.76%           | 0.01%      |
| Jul | 9,477,935   | 9,577,563  | 99,627           | 1.05%           | 0.18%      |
| Aug | 9,510,136   |            |                  |                 |            |
| Sep | 9,413,532   |            |                  |                 |            |
| Oct | 9,070,051   |            |                  |                 |            |
| Nov | 8,758,771   |            |                  |                 |            |
| Dec | 9,896,553   |            |                  |                 |            |
|     | 107,337,883 | 60,795,502 | 106,663          |                 | 0.18%      |

#### Sales & Use Tax (all components) Budget to Actual July 2018