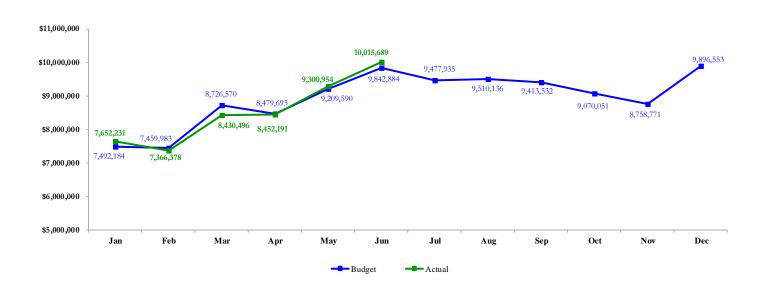

### Sales & Use Tax (all components) Budget to Actual June 2018

|     |             |            | \$ Chg<br>Budget | % Chg<br>Budget | Cumulative |
|-----|-------------|------------|------------------|-----------------|------------|
|     | Budget      | Actual     | to Actual        | to Actual       | % Chg      |
| Jan | 7,492,184   | 7,652,231  | 160,047          | 2.14%           | 2.14%      |
| Feb | 7,459,983   | 7,366,378  | (93,604)         | (1.25%)         | 0.44%      |
| Mar | 8,726,570   | 8,430,496  | (296,074)        | (3.39%)         | (0.97%)    |
| Apr | 8,479,693   | 8,452,191  | (27,501)         | (0.32%)         | (0.80%)    |
| May | 9,209,590   | 9,300,954  | 91,364           | 0.99%           | (0.40%)    |
| Jun | 9,842,884   | 10,015,689 | 172,805          | 1.76%           | 0.01%      |
| Jul | 9,477,935   |            |                  |                 |            |
| Aug | 9,510,136   |            |                  |                 |            |
| Sep | 9,413,532   |            |                  |                 |            |
| Oct | 9,070,051   |            |                  |                 |            |
| Nov | 8,758,771   |            |                  |                 |            |
| Dec | 9,896,553   |            |                  |                 |            |
|     | 107,337,883 | 51,217,940 | 7,036            |                 | 0.01%      |

#### Sales & Use Tax (all components) Budget to Actual June 2018