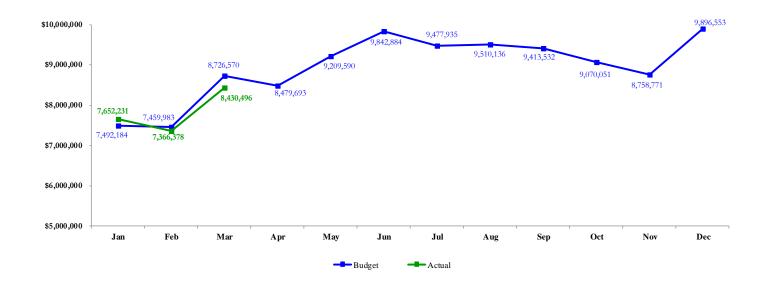

## Sales & Use Tax (all components) Budget to Actual March 2018

|     |             |            | \$ Chg    | % Chg     |            |
|-----|-------------|------------|-----------|-----------|------------|
|     |             |            | Budget    | Budget    | Cumulative |
|     | Budget      | Actual     | to Actual | to Actual | % Chg      |
| Jan | 7,492,184   | 7,652,231  | 160,047   | 2.14%     | 2.14%      |
| Feb | 7,459,983   | 7,366,378  | (93,604)  | (1.25%)   | 0.44%      |
| Mar | 8,726,570   | 8,430,496  | (296,074) | (3.39%)   | (0.97%)    |
| Apr | 8,479,693   |            |           |           |            |
| May | 9,209,590   |            |           |           |            |
| Jun | 9,842,884   |            |           |           |            |
| Jul | 9,477,935   |            |           |           |            |
| Aug | 9,510,136   |            |           |           |            |
| Sep | 9,413,532   |            |           |           |            |
| Oct | 9,070,051   |            |           |           |            |
| Nov | 8,758,771   |            |           |           |            |
| Dec | 9,896,553   |            |           |           |            |
|     | 107,337,883 | 23,449,105 | (229,632) |           | (0.97%)    |