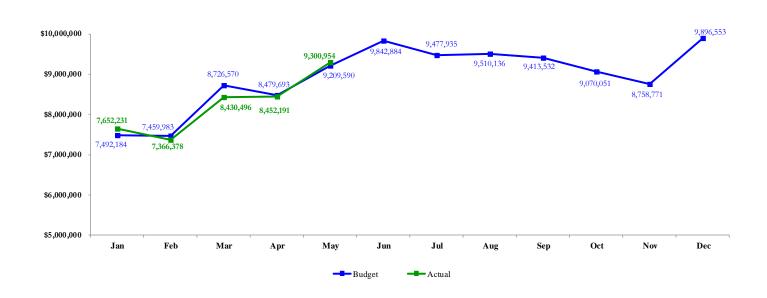

### Sales & Use Tax (all components) Budget to Actual May 2018

|     |             |            | \$ Chg<br>Budget | % Chg<br>Budget | Cumulative |
|-----|-------------|------------|------------------|-----------------|------------|
|     | Budget      | Actual     | to Actual        | to Actual       | % Chg      |
| Jan | 7,492,184   | 7,652,231  | 160,047          | 2.14%           | 2.14%      |
| Feb | 7,459,983   | 7,366,378  | (93,604)         | (1.25%)         | 0.44%      |
| Mar | 8,726,570   | 8,430,496  | (296,074)        | (3.39%)         | (0.97%)    |
| Apr | 8,479,693   | 8,452,191  | (27,501)         | (0.32%)         | (0.80%)    |
| May | 9,209,590   | 9,300,954  | 91,364           | 0.99%           | (0.40%)    |
| Jun | 9,842,884   |            |                  |                 |            |
| Jul | 9,477,935   |            |                  |                 |            |
| Aug | 9,510,136   |            |                  |                 |            |
| Sep | 9,413,532   |            |                  |                 |            |
| Oct | 9,070,051   |            |                  |                 |            |
| Nov | 8,758,771   |            |                  |                 |            |
| Dec | 9,896,553   |            |                  |                 |            |
| ·   | 107,337,883 | 41,202,251 | (165,769)        |                 | (0.40%)    |

#### Sales & Use Tax (all components) Budget to Actual May 2018