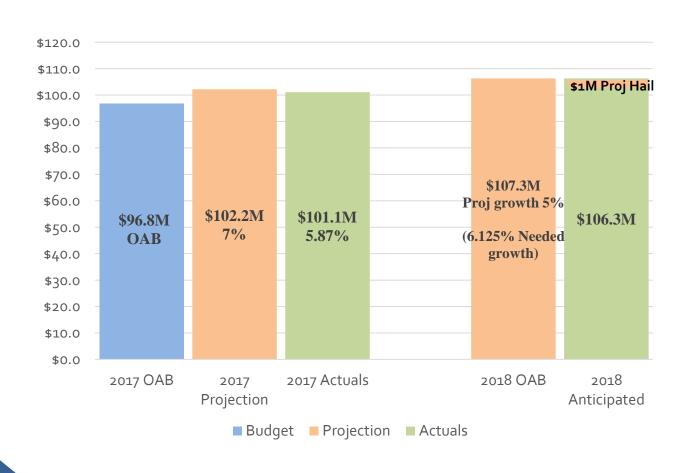

### Sales & Use Tax (all components) Budget to Actual May 2018

|     |             |            | \$ Chg<br>Budget | % Chg<br>Budget | Cumulative |
|-----|-------------|------------|------------------|-----------------|------------|
|     | Budget      | Actual     | to Actual        | to Actual       | % Chg      |
| Jan | 7,492,184   | 7,652,231  | 160,047          | 2.14%           | 2.14%      |
| Feb | 7,459,983   | 7,366,378  | (93,604)         | (1.25%)         | 0.44%      |
| Mar | 8,726,570   | 8,430,496  | (296,074)        | (3.39%)         | (0.97%)    |
| Apr | 8,479,693   | 8,452,191  | (27,501)         | (0.32%)         | (0.80%)    |
| May | 9,209,590   | 9,300,954  | 91,364           | 0.99%           | (0.40%)    |
| Jun | 9,842,884   |            |                  |                 |            |
| Jul | 9,477,935   |            |                  |                 |            |
| Aug | 9,510,136   |            |                  |                 |            |
| Sep | 9,413,532   |            |                  |                 |            |
| Oct | 9,070,051   |            |                  |                 |            |
| Nov | 8,758,771   |            |                  |                 |            |
| Dec | 9,896,553   |            |                  |                 |            |
| ·   | 107,337,883 | 41,202,251 | (165,769)        |                 | (0.40%)    |

#### Sales & Use Tax (all components) Budget to Actual May 2018