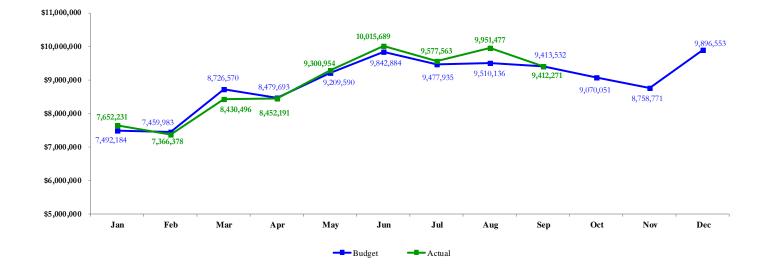

#### Sales & Use Tax (all components) Budget to Actual September 2018

|     |             |            | \$ Chg    | % Chg     |            |
|-----|-------------|------------|-----------|-----------|------------|
|     |             |            | Budget    | Budget    | Cumulative |
|     | Budget      | Actual     | to Actual | to Actual | % Chg      |
| Jan | 7,492,184   | 7,652,231  | 160,047   | 2.14%     | 2.14%      |
| Feb | 7,459,983   | 7,366,378  | (93,604)  | (1.25%)   | 0.44%      |
| Mar | 8,726,570   | 8,430,496  | (296,074) | (3.39%)   | (0.97%)    |
| Apr | 8,479,693   | 8,452,191  | (27,501)  | (0.32%)   | (0.80%)    |
| May | 9,209,590   | 9,300,954  | 91,364    | 0.99%     | (0.40%)    |
| Jun | 9,842,884   | 10,015,689 | 172,805   | 1.76%     | 0.01%      |
| Jul | 9,477,935   | 9,577,563  | 99,627    | 1.05%     | 0.18%      |
| Aug | 9,510,136   | 9,951,477  | 441,341   | 4.64%     | 0.78%      |
| Sep | 9,413,532   | 9,412,271  | (1,262)   | (0.01%)   | 0.69%      |
| Oct | 9,070,051   |            |           |           |            |
| Nov | 8,758,771   |            |           |           |            |
| Dec | 9,896,553   |            |           |           |            |
|     | 107,337,883 | 80,159,250 | 546,742   |           | 0.69%      |