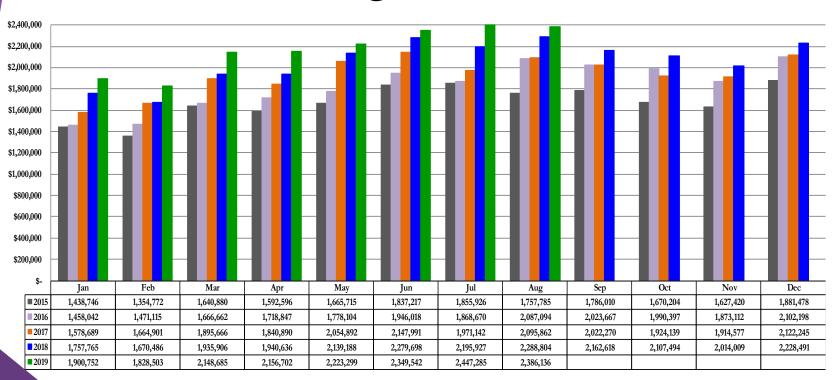

### Historical Sales & Use Tax Collections Public Safety's 0.23% (all components) August 2019

|            |            |            |            |            |            |            | Cumulative |
|------------|------------|------------|------------|------------|------------|------------|------------|
|            |            |            |            |            |            | % Chg      | % Chg.     |
| _          | 2015       | 2016       | 2017       | 2018       | 2019       | '18 to '19 | '18 to '19 |
| Jan        | 1,438,746  | 1,458,042  | 1,578,689  | 1,757,765  | 1,900,752  | 8.13%      | 8.13%      |
| Feb        | 1,354,772  | 1,471,115  | 1,664,901  | 1,670,486  | 1,828,503  | 9.46%      | 8.78%      |
| Mar        | 1,640,880  | 1,666,662  | 1,895,666  | 1,935,906  | 2,148,685  | 10.99%     | 9.58%      |
| Apr        | 1,592,596  | 1,718,847  | 1,840,890  | 1,940,636  | 2,156,702  | 11.13%     | 9.99%      |
| May        | 1,665,715  | 1,778,104  | 2,054,892  | 2,139,188  | 2,223,299  | 3.93%      | 8.62%      |
| Jun        | 1,837,217  | 1,946,018  | 2,147,991  | 2,279,698  | 2,349,542  | 3.06%      | 7.54%      |
| Jul        | 1,855,926  | 1,868,670  | 1,971,142  | 2,195,927  | 2,447,285  | 11.45%     | 8.16%      |
| Aug        | 1,757,785  | 2,087,094  | 2,095,862  | 2,288,804  | 2,386,136  | 4.25%      | 7.60%      |
| Sep        | 1,786,010  | 2,023,667  | 2,022,270  | 2,162,618  |            |            |            |
| Oct        | 1,670,204  | 1,990,397  | 1,924,139  | 2,107,494  |            |            |            |
| Nov        | 1,627,420  | 1,873,112  | 1,914,577  | 2,014,009  |            |            |            |
| Dec        | 1,881,478  | 2,102,198  | 2,122,245  | 2,228,491  |            |            |            |
| Year Total | 20,108,751 | 21,983,927 | 23,233,265 | 24,721,021 | 17,440,904 | 7.60%      | 7.60%      |

## Sales & Use Tax – All Components Public Safety's 0.23% August 2019