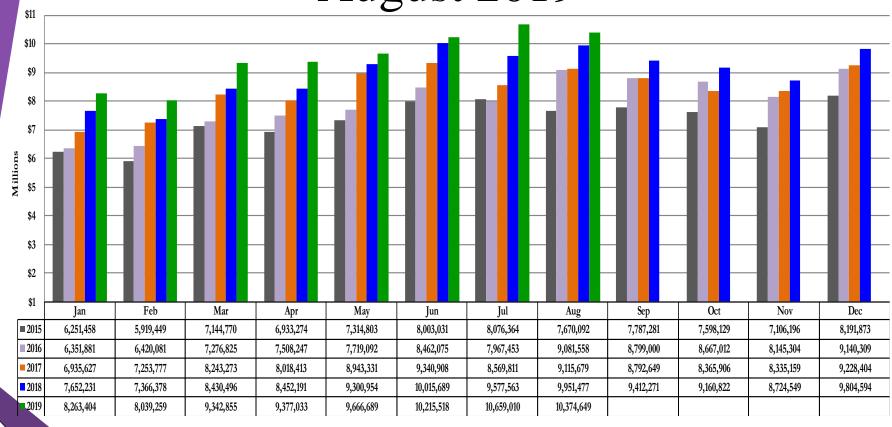

# Historical Sales & Use Tax (All Components) August 2019

|            |            |             |             |            |            |            |            | Cumulative |
|------------|------------|-------------|-------------|------------|------------|------------|------------|------------|
|            |            |             |             |            | % Chg      | % Chg      | % Chg      | % Chg      |
|            | 2016       | 2017        | 2018        | 2019       | '16 to '17 | '17 to '18 | '18 to '19 | '18 to '19 |
| Jan        | 6,351,881  | 6,935,627   | 7,652,231   | 8,263,404  | 9.19%      | 10.33%     | 7.99%      | 7.99%      |
| Feb        | 6,420,081  | 7,253,777   | 7,366,378   | 8,039,259  | 12.99%     | 1.55%      | 9.13%      | 8.55%      |
| Mar        | 7,276,825  | 8,243,273   | 8,430,496   | 9,342,855  | 13.28%     | 2.27%      | 10.82%     | 9.37%      |
| Apr        | 7,508,247  | 8,018,413   | 8,452,191   | 9,377,033  | 6.79%      | 5.41%      | 10.94%     | 9.78%      |
| May        | 7,719,092  | 8,943,331   | 9,300,954   | 9,666,689  | 15.86%     | 4.00%      | 3.93%      | 8.46%      |
| Jun        | 8,462,075  | 9,340,908   | 10,015,689  | 10,215,518 | 10.39%     | 7.22%      | 2.00%      | 7.20%      |
| Jul        | 7,967,453  | 8,569,811   | 9,577,563   | 10,659,010 | 7.56%      | 11.76%     | 11.29%     | 7.84%      |
| Aug        | 9,081,558  | 9,115,679   | 9,951,477   | 10,374,649 | 0.38%      | 9.17%      | 4.25%      | 7.34%      |
| Sep        | 8,799,000  | 8,792,649   | 9,412,271   |            | (0.07%)    | 7.05%      |            |            |
| Oct        | 8,667,012  | 8,365,906   | 9,160,822   |            | (3.47%)    | 9.50%      |            |            |
| Nov        | 8,145,304  | 8,335,159   | 8,724,549   |            | 2.33%      | 4.67%      |            |            |
| Dec        | 9,140,309  | 9,228,404   | 9,804,594   |            | 0.96%      | 6.24%      |            |            |
| Year Total | 95,538,836 | 101,142,936 | 107,849,215 | 75,938,416 | 5.87%      | 6.63%      | 7.34%      | 7.34%      |

#### Sales & Use Tax – All Components August 2019