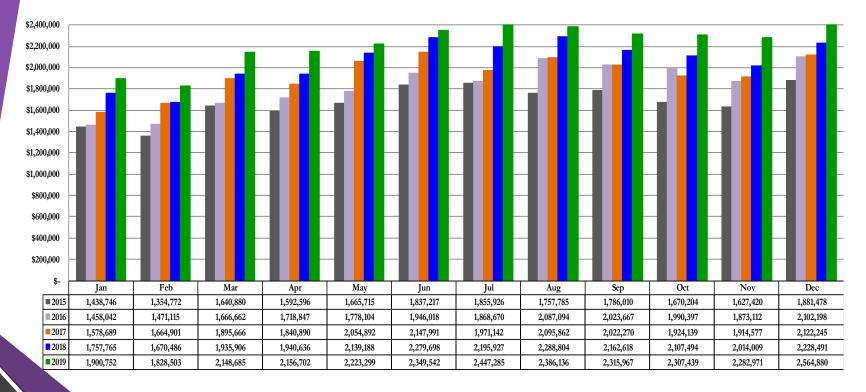

### Historical Sales & Use Tax Collections Public Safety's 0.23% (all components) December 2019

|            |            |            |            |            |            |            | Cumulative |
|------------|------------|------------|------------|------------|------------|------------|------------|
|            |            |            |            |            |            | % Chg      | % Chg.     |
|            | 2015       | 2016       | 2017       | 2018       | 2019       | '18 to '19 | '18 to '19 |
| Jan        | 1,438,746  | 1,458,042  | 1,578,689  | 1,757,765  | 1,900,752  | 8.13%      | 8.13%      |
| Feb        | 1,354,772  | 1,471,115  | 1,664,901  | 1,670,486  | 1,828,503  | 9.46%      | 8.78%      |
| Mar        | 1,640,880  | 1,666,662  | 1,895,666  | 1,935,906  | 2,148,685  | 10.99%     | 9.58%      |
| Apr        | 1,592,596  | 1,718,847  | 1,840,890  | 1,940,636  | 2,156,702  | 11.13%     | 9.99%      |
| May        | 1,665,715  | 1,778,104  | 2,054,892  | 2,139,188  | 2,223,299  | 3.93%      | 8.62%      |
| Jun        | 1,837,217  | 1,946,018  | 2,147,991  | 2,279,698  | 2,349,542  | 3.06%      | 7.54%      |
| Jul        | 1,855,926  | 1,868,670  | 1,971,142  | 2,195,927  | 2,447,285  | 11.45%     | 8.16%      |
| Aug        | 1,757,785  | 2,087,094  | 2,095,862  | 2,288,804  | 2,386,136  | 4.25%      | 7.60%      |
| Sep        | 1,786,010  | 2,023,667  | 2,022,270  | 2,162,618  | 2,315,967  | 7.09%      | 7.54%      |
| Oct        | 1,670,204  | 1,990,397  | 1,924,139  | 2,107,494  | 2,307,439  | 9.49%      | 7.74%      |
| Nov        | 1,627,420  | 1,873,112  | 1,914,577  | 2,014,009  | 2,282,971  | 13.35%     | 8.25%      |
| Dec        | 1,881,478  | 2,102,198  | 2,122,245  | 2,228,491  | 2,564,880  | 15.09%     | 8.86%      |
| Year Total | 20,108,751 | 21,983,927 | 23,233,265 | 24,721,021 | 26,912,161 | 8.86%      | 8.86%      |

## Sales & Use Tax – All Components Public Safety's 0.23% December 2019