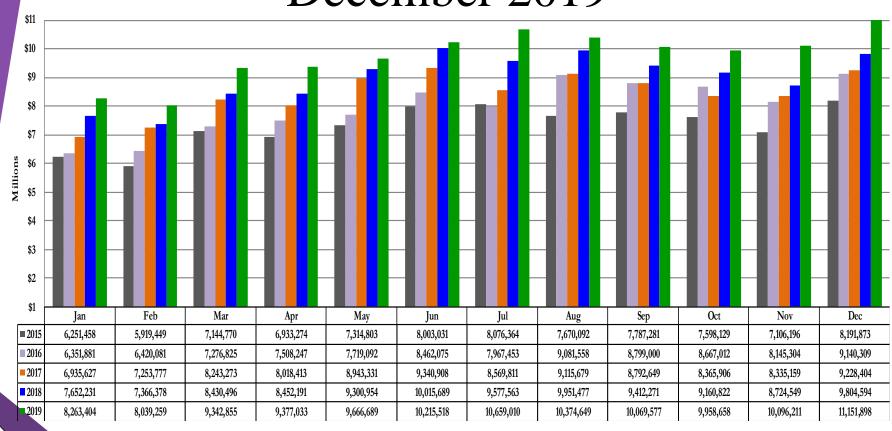

# Historical Sales & Use Tax (All Components) December 2019

|            |            |             |             |             |            |            |            | Cumulative |
|------------|------------|-------------|-------------|-------------|------------|------------|------------|------------|
|            |            |             |             |             | % Chg      | % Chg      | % Chg      | % Chg      |
|            | 2016       | 2017        | 2018        | 2019        | '16 to '17 | '17 to '18 | '18 to '19 | '18 to '19 |
| Jan        | 6,351,881  | 6,935,627   | 7,652,231   | 8,263,404   | 9.19%      | 10.33%     | 7.99%      | 7.99%      |
| Feb        | 6,420,081  | 7,253,777   | 7,366,378   | 8,039,259   | 12.99%     | 1.55%      | 9.13%      | 8.55%      |
| Mar        | 7,276,825  | 8,243,273   | 8,430,496   | 9,342,855   | 13.28%     | 2.27%      | 10.82%     | 9.37%      |
| Apr        | 7,508,247  | 8,018,413   | 8,452,191   | 9,377,033   | 6.79%      | 5.41%      | 10.94%     | 9.78%      |
| May        | 7,719,092  | 8,943,331   | 9,300,954   | 9,666,689   | 15.86%     | 4.00%      | 3.93%      | 8.46%      |
| Jun        | 8,462,075  | 9,340,908   | 10,015,689  | 10,215,518  | 10.39%     | 7.22%      | 2.00%      | 7.20%      |
| Jul        | 7,967,453  | 8,569,811   | 9,577,563   | 10,659,010  | 7.56%      | 11.76%     | 11.29%     | 7.84%      |
| Aug        | 9,081,558  | 9,115,679   | 9,951,477   | 10,374,649  | 0.38%      | 9.17%      | 4.25%      | 7.34%      |
| Sep        | 8,799,000  | 8,792,649   | 9,412,271   | 10,069,577  | (0.07%)    | 7.05%      | 6.98%      | 7.30%      |
| Oct        | 8,667,012  | 8,365,906   | 9,160,822   | 9,958,658   | (3.47%)    | 9.50%      | 8.71%      | 7.44%      |
| Nov        | 8,145,304  | 8,335,159   | 8,724,549   | 10,096,211  | 2.33%      | 4.67%      | 15.72%     | 8.18%      |
| Dec        | 9,140,309  | 9,228,404   | 9,804,594   | 11,151,898  | 0.96%      | 6.24%      | 13.74%     | 8.68%      |
| Year Total | 95,538,836 | 101,142,936 | 107,849,215 | 117,214,761 | 5.87%      | 6.63%      | 8.68%      | 8.68%      |

#### Sales & Use Tax – All Components December 2019