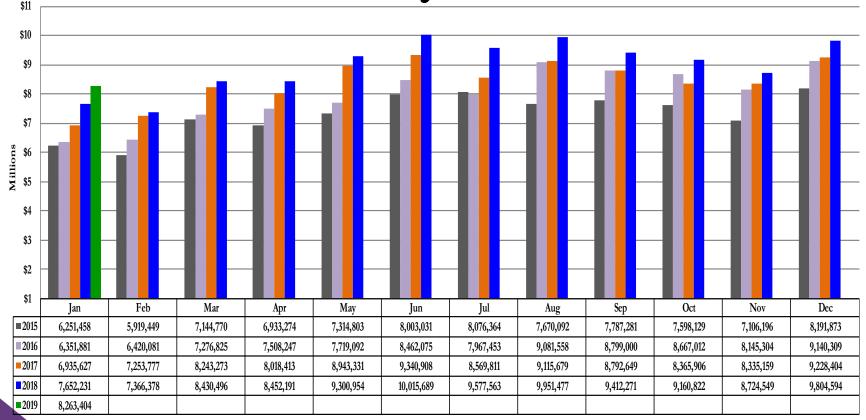

### Historical Sales & Use Tax (All Components) January 2019

|            |            |             |             |           | % Chg      | % Chg      | % Chg      | % Chg      |
|------------|------------|-------------|-------------|-----------|------------|------------|------------|------------|
|            | 2016       | 2017        | 2018        | 2019      | '16 to '17 | '17 to '18 | '18 to '19 | '18 to '19 |
| Jan        | 6,351,881  | 6,935,627   | 7,652,231   | 8,263,404 | 9.19%      | 10.33%     | 7.99%      | 7.99%      |
| Feb        | 6,420,081  | 7,253,777   | 7,366,378   |           | 12.99%     | 1.55%      |            |            |
| Mar        | 7,276,825  | 8,243,273   | 8,430,496   |           | 13.28%     | 2.27%      |            |            |
| Apr        | 7,508,247  | 8,018,413   | 8,452,191   |           | 6.79%      | 5.41%      |            |            |
| May        | 7,719,092  | 8,943,331   | 9,300,954   |           | 15.86%     | 4.00%      |            |            |
| Jun        | 8,462,075  | 9,340,908   | 10,015,689  |           | 10.39%     | 7.22%      |            |            |
| Jul        | 7,967,453  | 8,569,811   | 9,577,563   |           | 7.56%      | 11.76%     |            |            |
| Aug        | 9,081,558  | 9,115,679   | 9,951,477   |           | 0.38%      | 9.17%      |            |            |
| Sep        | 8,799,000  | 8,792,649   | 9,412,271   |           | (0.07%)    | 7.05%      |            |            |
| Oct        | 8,667,012  | 8,365,906   | 9,160,822   |           | (3.47%)    | 9.50%      |            |            |
| Nov        | 8,145,304  | 8,335,159   | 8,724,549   |           | 2.33%      | 4.67%      |            |            |
| Dec        | 9,140,309  | 9,228,404   | 9,804,594   |           | 0.96%      | 6.24%      |            |            |
| Year Total | 95,538,836 | 101,142,936 | 107,849,215 | 8,263,404 | 5.87%      | 6.63%      | 7.99%      | 7.99%      |

Cumulative

### Sales & Use Tax – All Components January 2019

7