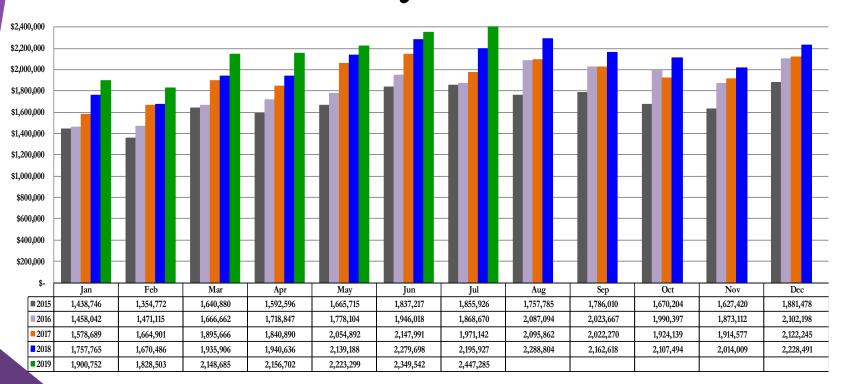

#### Historical Sales & Use Tax Collections Public Safety's 0.23% (all components) July 2019

|            |            |            |            |            |            |            | Cumulative |
|------------|------------|------------|------------|------------|------------|------------|------------|
|            |            |            |            |            |            | % Chg      | % Chg.     |
|            | 2015       | 2016       | 2017       | 2018       | 2019       | '18 to '19 | '18 to '19 |
| Jan        | 1,438,746  | 1,458,042  | 1,578,689  | 1,757,765  | 1,900,752  | 8.13%      | 8.13%      |
| Feb        | 1,354,772  | 1,471,115  | 1,664,901  | 1,670,486  | 1,828,503  | 9.46%      | 8.78%      |
| Mar        | 1,640,880  | 1,666,662  | 1,895,666  | 1,935,906  | 2,148,685  | 10.99%     | 9.58%      |
| Apr        | 1,592,596  | 1,718,847  | 1,840,890  | 1,940,636  | 2,156,702  | 11.13%     | 9.99%      |
| May        | 1,665,715  | 1,778,104  | 2,054,892  | 2,139,188  | 2,223,299  | 3.93%      | 8.62%      |
| Jun        | 1,837,217  | 1,946,018  | 2,147,991  | 2,279,698  | 2,349,542  | 3.06%      | 7.54%      |
| Jul        | 1,855,926  | 1,868,670  | 1,971,142  | 2,195,927  | 2,447,285  | 11.45%     | 8.16%      |
| Aug        | 1,757,785  | 2,087,094  | 2,095,862  | 2,288,804  |            |            |            |
| Sep        | 1,786,010  | 2,023,667  | 2,022,270  | 2,162,618  |            |            |            |
| Oct        | 1,670,204  | 1,990,397  | 1,924,139  | 2,107,494  |            |            |            |
| Nov        | 1,627,420  | 1,873,112  | 1,914,577  | 2,014,009  |            |            |            |
| Dec        | 1,881,478  | 2,102,198  | 2,122,245  | 2,228,491  |            |            |            |
| Year Total | 20,108,751 | 21,983,927 | 23,233,265 | 24,721,021 | 15,054,768 | 8.16%      | 8.16%      |

## Sales & Use Tax – All Components Public Safety's 0.23% July 2019