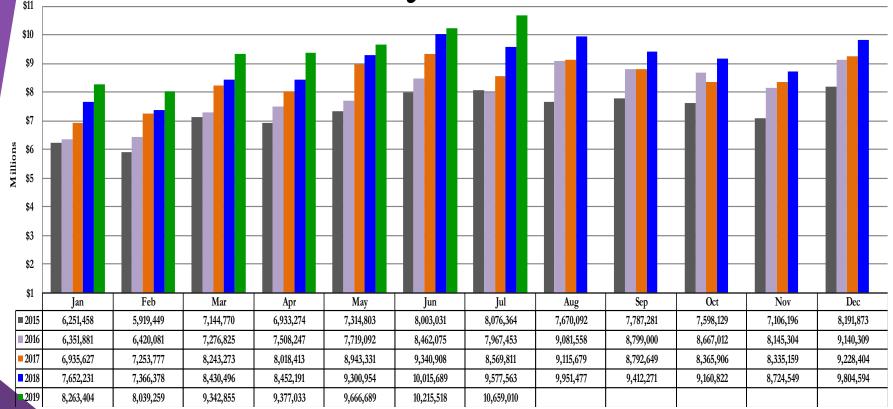

### Historical Sales & Use Tax (All Components) July 2019

|            |            |             |             |            | % Chg      | % Chg      | % Chg      | % Chg      |
|------------|------------|-------------|-------------|------------|------------|------------|------------|------------|
|            | 2016       | 2017        | 2018        | 2019       | '16 to '17 | '17 to '18 | '18 to '19 | '18 to '19 |
| Jan        | 6,351,881  | 6,935,627   | 7,652,231   | 8,263,404  | 9.19%      | 10.33%     | 7.99%      | 7.99%      |
| Feb        | 6,420,081  | 7,253,777   | 7,366,378   | 8,039,259  | 12.99%     | 1.55%      | 9.13%      | 8.55%      |
| Mar        | 7,276,825  | 8,243,273   | 8,430,496   | 9,342,855  | 13.28%     | 2.27%      | 10.82%     | 9.37%      |
| Apr        | 7,508,247  | 8,018,413   | 8,452,191   | 9,377,033  | 6.79%      | 5.41%      | 10.94%     | 9.78%      |
| May        | 7,719,092  | 8,943,331   | 9,300,954   | 9,666,689  | 15.86%     | 4.00%      | 3.93%      | 8.46%      |
| Jun        | 8,462,075  | 9,340,908   | 10,015,689  | 10,215,518 | 10.39%     | 7.22%      | 2.00%      | 7.20%      |
| Jul        | 7,967,453  | 8,569,811   | 9,577,563   | 10,659,010 | 7.56%      | 11.76%     | 11.29%     | 7.84%      |
| Aug        | 9,081,558  | 9,115,679   | 9,951,477   |            | 0.38%      | 9.17%      |            |            |
| Sep        | 8,799,000  | 8,792,649   | 9,412,271   |            | (0.07%)    | 7.05%      |            |            |
| Oct        | 8,667,012  | 8,365,906   | 9,160,822   |            | (3.47%)    | 9.50%      |            |            |
| Nov        | 8,145,304  | 8,335,159   | 8,724,549   |            | 2.33%      | 4.67%      |            |            |
| Dec        | 9,140,309  | 9,228,404   | 9,804,594   |            | 0.96%      | 6.24%      |            |            |
| Year Total | 95,538,836 | 101,142,936 | 107,849,215 | 65,563,768 | 5.87%      | 6.63%      | 7.84%      | 7.84%      |

Cumulative