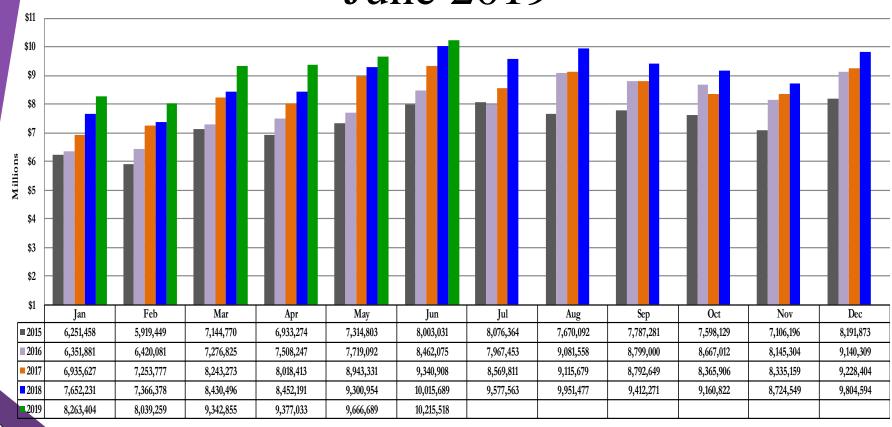

# Historical Sales & Use Tax (All Components) June 2019

|            |            |             |             |            |            |            |            | Cumulative |
|------------|------------|-------------|-------------|------------|------------|------------|------------|------------|
|            |            |             |             |            | % Chg      | % Chg      | % Chg      | % Chg      |
|            | 2016       | 2017        | 2018        | 2019       | '16 to '17 | '17 to '18 | '18 to '19 | '18 to '19 |
| Jan        | 6,351,881  | 6,935,627   | 7,652,231   | 8,263,404  | 9.19%      | 10.33%     | 7.99%      | 7.99%      |
| Feb        | 6,420,081  | 7,253,777   | 7,366,378   | 8,039,259  | 12.99%     | 1.55%      | 9.13%      | 8.55%      |
| Mar        | 7,276,825  | 8,243,273   | 8,430,496   | 9,342,855  | 13.28%     | 2.27%      | 10.82%     | 9.37%      |
| Apr        | 7,508,247  | 8,018,413   | 8,452,191   | 9,377,033  | 6.79%      | 5.41%      | 10.94%     | 9.78%      |
| May        | 7,719,092  | 8,943,331   | 9,300,954   | 9,666,689  | 15.86%     | 4.00%      | 3.93%      | 8.46%      |
| Jun        | 8,462,075  | 9,340,908   | 10,015,689  | 10,215,518 | 10.39%     | 7.22%      | 2.00%      | 7.20%      |
| Jul        | 7,967,453  | 8,569,811   | 9,577,563   |            | 7.56%      | 11.76%     |            |            |
| Aug        | 9,081,558  | 9,115,679   | 9,951,477   |            | 0.38%      | 9.17%      |            |            |
| Sep        | 8,799,000  | 8,792,649   | 9,412,271   |            | (0.07%)    | 7.05%      |            |            |
| Oct        | 8,667,012  | 8,365,906   | 9,160,822   |            | (3.47%)    | 9.50%      |            |            |
| Nov        | 8,145,304  | 8,335,159   | 8,724,549   |            | 2.33%      | 4.67%      |            |            |
| Dec        | 9,140,309  | 9,228,404   | 9,804,594   |            | 0.96%      | 6.24%      |            |            |
| Year Total | 95,538,836 | 101,142,936 | 107,849,215 | 54,904,758 | 5.87%      | 6.63%      | 7.20%      | 7.20%      |

#### Sales & Use Tax – All Components June 2019