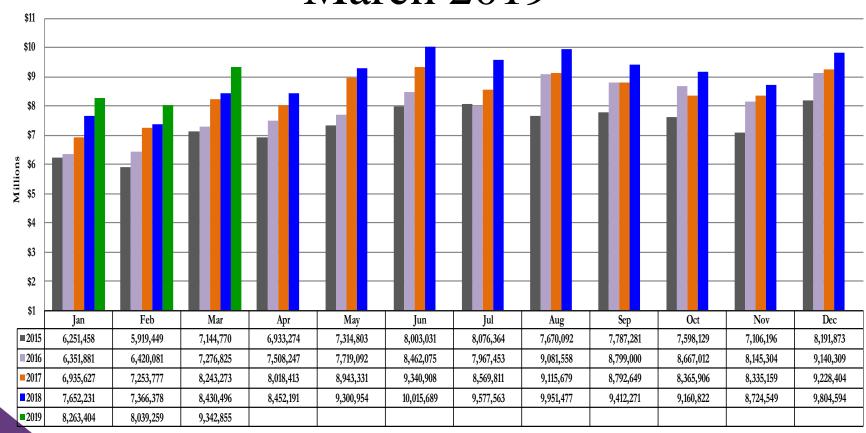

#### Historical Sales & Use Tax (All Components) March 2019

|            |            |             |             |            |            |            |            | Cumulative |
|------------|------------|-------------|-------------|------------|------------|------------|------------|------------|
|            |            |             |             |            | % Chg      | % Chg      | % Chg      | % Chg      |
|            | 2016       | 2017        | 2018        | 2019       | '16 to '17 | '17 to '18 | '18 to '19 | '18 to '19 |
| Jan        | 6,351,881  | 6,935,627   | 7,652,231   | 8,263,404  | 9.19%      | 10.33%     | 7.99%      | 7.99%      |
| Feb        | 6,420,081  | 7,253,777   | 7,366,378   | 8,039,259  | 12.99%     | 1.55%      | 9.13%      | 8.55%      |
| Mar        | 7,276,825  | 8,243,273   | 8,430,496   | 9,342,855  | 13.28%     | 2.27%      | 10.82%     | 9.37%      |
| Apr        | 7,508,247  | 8,018,413   | 8,452,191   |            | 6.79%      | 5.41%      |            |            |
| May        | 7,719,092  | 8,943,331   | 9,300,954   |            | 15.86%     | 4.00%      |            |            |
| Jun        | 8,462,075  | 9,340,908   | 10,015,689  |            | 10.39%     | 7.22%      |            |            |
| Jul        | 7,967,453  | 8,569,811   | 9,577,563   |            | 7.56%      | 11.76%     |            |            |
| Aug        | 9,081,558  | 9,115,679   | 9,951,477   |            | 0.38%      | 9.17%      |            |            |
| Sep        | 8,799,000  | 8,792,649   | 9,412,271   |            | (0.07%)    | 7.05%      |            |            |
| Oct        | 8,667,012  | 8,365,906   | 9,160,822   |            | (3.47%)    | 9.50%      |            |            |
| Nov        | 8,145,304  | 8,335,159   | 8,724,549   |            | 2.33%      | 4.67%      |            |            |
| Dec        | 9,140,309  | 9,228,404   | 9,804,594   |            | 0.96%      | 6.24%      |            |            |
| Year Total | 95,538,836 | 101,142,936 | 107,849,215 | 25,645,518 | 5.87%      | 6.63%      | 9.37%      | 9.37%      |

### Sales & Use Tax – All Components March 2019