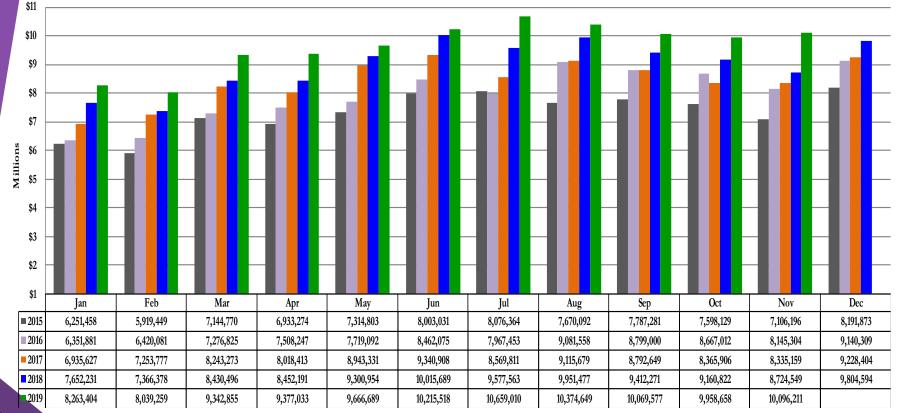

### Historical Sales & Use Tax (All Components) November 2019

|            |            |             |             |             | % Chg      | % Chg      | % Chg      | % Chg      |
|------------|------------|-------------|-------------|-------------|------------|------------|------------|------------|
| -          | 2016       | 2017        | 2018        | 2019        | '16 to '17 | '17 to '18 | '18 to '19 | '18 to '19 |
| Jan        | 6,351,881  | 6,935,627   | 7,652,231   | 8,263,404   | 9.19%      | 10.33%     | 7.99%      | 7.99%      |
| Feb        | 6,420,081  | 7,253,777   | 7,366,378   | 8,039,259   | 12.99%     | 1.55%      | 9.13%      | 8.55%      |
| Mar        | 7,276,825  | 8,243,273   | 8,430,496   | 9,342,855   | 13.28%     | 2.27%      | 10.82%     | 9.37%      |
| Apr        | 7,508,247  | 8,018,413   | 8,452,191   | 9,377,033   | 6.79%      | 5.41%      | 10.94%     | 9.78%      |
| May        | 7,719,092  | 8,943,331   | 9,300,954   | 9,666,689   | 15.86%     | 4.00%      | 3.93%      | 8.46%      |
| Jun        | 8,462,075  | 9,340,908   | 10,015,689  | 10,215,518  | 10.39%     | 7.22%      | 2.00%      | 7.20%      |
| Jul        | 7,967,453  | 8,569,811   | 9,577,563   | 10,659,010  | 7.56%      | 11.76%     | 11.29%     | 7.84%      |
| Aug        | 9,081,558  | 9,115,679   | 9,951,477   | 10,374,649  | 0.38%      | 9.17%      | 4.25%      | 7.34%      |
| Sep        | 8,799,000  | 8,792,649   | 9,412,271   | 10,069,577  | (0.07%)    | 7.05%      | 6.98%      | 7.30%      |
| Oct        | 8,667,012  | 8,365,906   | 9,160,822   | 9,958,658   | (3.47%)    | 9.50%      | 8.71%      | 7.44%      |
| Nov        | 8,145,304  | 8,335,159   | 8,724,549   | 10,096,211  | 2.33%      | 4.67%      | 15.72%     | 8.18%      |
| Dec        | 9,140,309  | 9,228,404   | 9,804,594   |             | 0.96%      | 6.24%      |            |            |
| Year Total | 95,538,836 | 101,142,936 | 107,849,215 | 106,062,863 | 5.87%      | 6.63%      | 8.18%      | 8.18%      |

Cumulative