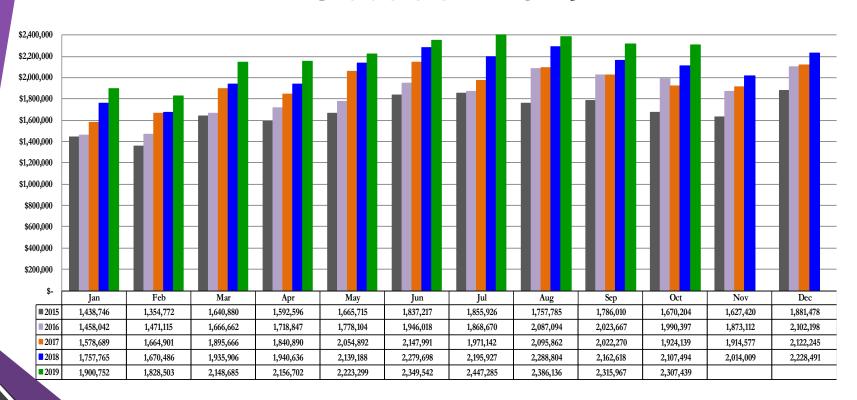

#### Historical Sales & Use Tax Collections Public Safety's 0.23% (all components) October 2019

|            |            |            |            |            |            |            | Cumulative |
|------------|------------|------------|------------|------------|------------|------------|------------|
|            |            |            |            |            |            | % Chg      | % Chg.     |
|            | 2015       | 2016       | 2017       | 2018       | 2019       | '18 to '19 | '18 to '19 |
| Jan        | 1,438,746  | 1,458,042  | 1,578,689  | 1,757,765  | 1,900,752  | 8.13%      | 8.13%      |
| Feb        | 1,354,772  | 1,471,115  | 1,664,901  | 1,670,486  | 1,828,503  | 9.46%      | 8.78%      |
| Mar        | 1,640,880  | 1,666,662  | 1,895,666  | 1,935,906  | 2,148,685  | 10.99%     | 9.58%      |
| Apr        | 1,592,596  | 1,718,847  | 1,840,890  | 1,940,636  | 2,156,702  | 11.13%     | 9.99%      |
| May        | 1,665,715  | 1,778,104  | 2,054,892  | 2,139,188  | 2,223,299  | 3.93%      | 8.62%      |
| Jun        | 1,837,217  | 1,946,018  | 2,147,991  | 2,279,698  | 2,349,542  | 3.06%      | 7.54%      |
| Jul        | 1,855,926  | 1,868,670  | 1,971,142  | 2,195,927  | 2,447,285  | 11.45%     | 8.16%      |
| Aug        | 1,757,785  | 2,087,094  | 2,095,862  | 2,288,804  | 2,386,136  | 4.25%      | 7.60%      |
| Sep        | 1,786,010  | 2,023,667  | 2,022,270  | 2,162,618  | 2,315,967  | 7.09%      | 7.54%      |
| Oct        | 1,670,204  | 1,990,397  | 1,924,139  | 2,107,494  | 2,307,439  | 9.49%      | 7.74%      |
| Nov        | 1,627,420  | 1,873,112  | 1,914,577  | 2,014,009  |            |            |            |
| Dec        | 1,881,478  | 2,102,198  | 2,122,245  | 2,228,491  |            |            |            |
| Year Total | 20,108,751 | 21,983,927 | 23,233,265 | 24,721,021 | 22,064,310 | 7.74%      | 7.74%      |