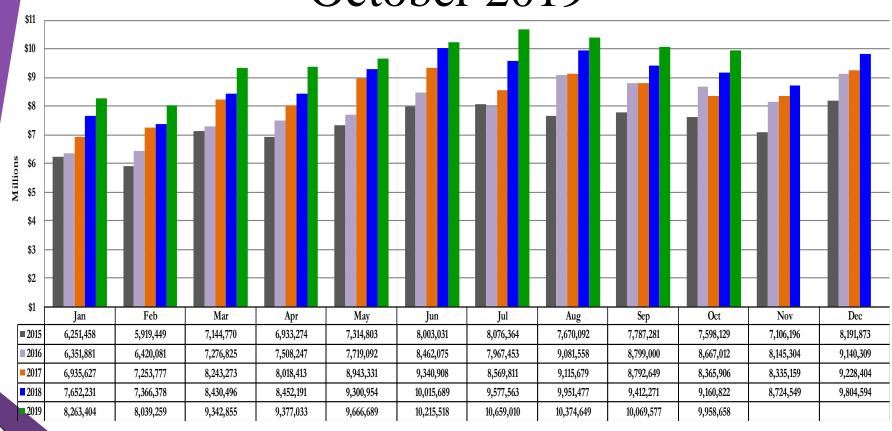

# Historical Sales & Use Tax (All Components) October 2019

|            |            |             |             |            |            |            |            | Cumulative |
|------------|------------|-------------|-------------|------------|------------|------------|------------|------------|
|            |            |             |             |            | % Chg      | % Chg      | % Chg      | % Chg      |
|            | 2016       | 2017        | 2018        | 2019       | '16 to '17 | '17 to '18 | '18 to '19 | '18 to '19 |
| Jan        | 6,351,881  | 6,935,627   | 7,652,231   | 8,263,404  | 9.19%      | 10.33%     | 7.99%      | 7.99%      |
| Feb        | 6,420,081  | 7,253,777   | 7,366,378   | 8,039,259  | 12.99%     | 1.55%      | 9.13%      | 8.55%      |
| Mar        | 7,276,825  | 8,243,273   | 8,430,496   | 9,342,855  | 13.28%     | 2.27%      | 10.82%     | 9.37%      |
| Apr        | 7,508,247  | 8,018,413   | 8,452,191   | 9,377,033  | 6.79%      | 5.41%      | 10.94%     | 9.78%      |
| May        | 7,719,092  | 8,943,331   | 9,300,954   | 9,666,689  | 15.86%     | 4.00%      | 3.93%      | 8.46%      |
| Jun        | 8,462,075  | 9,340,908   | 10,015,689  | 10,215,518 | 10.39%     | 7.22%      | 2.00%      | 7.20%      |
| Jul        | 7,967,453  | 8,569,811   | 9,577,563   | 10,659,010 | 7.56%      | 11.76%     | 11.29%     | 7.84%      |
| Aug        | 9,081,558  | 9,115,679   | 9,951,477   | 10,374,649 | 0.38%      | 9.17%      | 4.25%      | 7.34%      |
| Sep        | 8,799,000  | 8,792,649   | 9,412,271   | 10,069,577 | (0.07%)    | 7.05%      | 6.98%      | 7.30%      |
| Oct        | 8,667,012  | 8,365,906   | 9,160,822   | 9,958,658  | (3.47%)    | 9.50%      | 8.71%      | 7.44%      |
| Nov        | 8,145,304  | 8,335,159   | 8,724,549   |            | 2.33%      | 4.67%      |            |            |
| Dec        | 9,140,309  | 9,228,404   | 9,804,594   |            | 0.96%      | 6.24%      |            |            |
| Year Total | 95,538,836 | 101,142,936 | 107,849,215 | 95,966,652 | 5.87%      | 6.63%      | 7.44%      | 7.44%      |

#### Sales & Use Tax – All Components October 2019