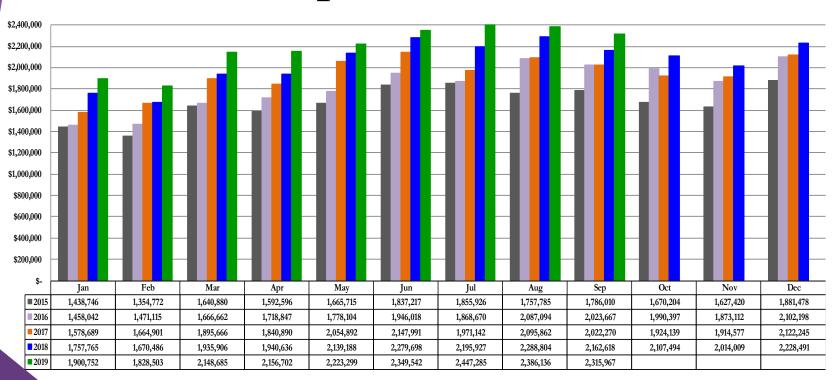

### Historical Sales & Use Tax Collections Public Safety's 0.23% (all components) September 2019

|            |            |            |            |            |            |            | Cumulative |
|------------|------------|------------|------------|------------|------------|------------|------------|
|            |            |            |            |            |            | % Chg      | % Chg.     |
|            | 2015       | 2016       | 2017       | 2018       | 2019       | '18 to '19 | '18 to '19 |
| Jan        | 1,438,746  | 1,458,042  | 1,578,689  | 1,757,765  | 1,900,752  | 8.13%      | 8.13%      |
| Feb        | 1,354,772  | 1,471,115  | 1,664,901  | 1,670,486  | 1,828,503  | 9.46%      | 8.78%      |
| Mar        | 1,640,880  | 1,666,662  | 1,895,666  | 1,935,906  | 2,148,685  | 10.99%     | 9.58%      |
| Apr        | 1,592,596  | 1,718,847  | 1,840,890  | 1,940,636  | 2,156,702  | 11.13%     | 9.99%      |
| May        | 1,665,715  | 1,778,104  | 2,054,892  | 2,139,188  | 2,223,299  | 3.93%      | 8.62%      |
| Jun        | 1,837,217  | 1,946,018  | 2,147,991  | 2,279,698  | 2,349,542  | 3.06%      | 7.54%      |
| Jul        | 1,855,926  | 1,868,670  | 1,971,142  | 2,195,927  | 2,447,285  | 11.45%     | 8.16%      |
| Aug        | 1,757,785  | 2,087,094  | 2,095,862  | 2,288,804  | 2,386,136  | 4.25%      | 7.60%      |
| Sep        | 1,786,010  | 2,023,667  | 2,022,270  | 2,162,618  | 2,315,967  | 7.09%      | 7.54%      |
| Oct        | 1,670,204  | 1,990,397  | 1,924,139  | 2,107,494  |            |            |            |
| Nov        | 1,627,420  | 1,873,112  | 1,914,577  | 2,014,009  |            |            |            |
| Dec        | 1,881,478  | 2,102,198  | 2,122,245  | 2,228,491  |            |            |            |
| Year Total | 20,108,751 | 21,983,927 | 23,233,265 | 24,721,021 | 19,756,871 | 7.54%      | 7.54%      |

### Sales & Use Tax – All Components Public Safety's 0.23% September 2019