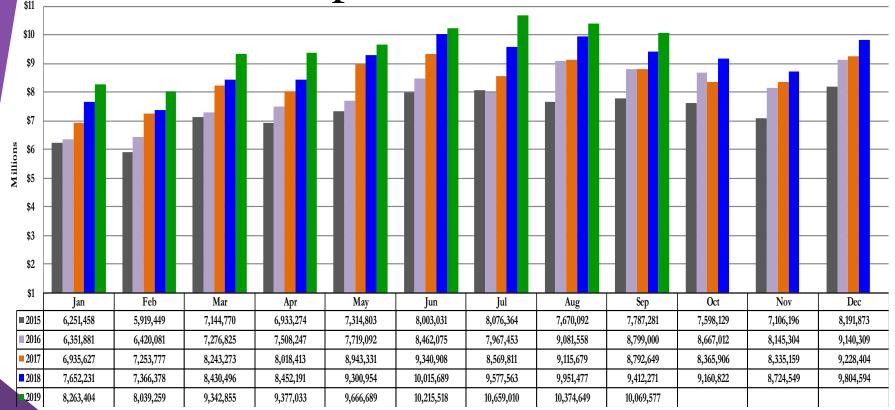

### Historical Sales & Use Tax (All Components) September 2019

|            |            |             |             |            | % Chg      | % Chg      | % Chg      | % Chg      |
|------------|------------|-------------|-------------|------------|------------|------------|------------|------------|
| _          | 2016       | 2017        | 2018        | 2019       | '16 to '17 | '17 to '18 | '18 to '19 | '18 to '19 |
| Jan        | 6,351,881  | 6,935,627   | 7,652,231   | 8,263,404  | 9.19%      | 10.33%     | 7.99%      | 7.99%      |
| Feb        | 6,420,081  | 7,253,777   | 7,366,378   | 8,039,259  | 12.99%     | 1.55%      | 9.13%      | 8.55%      |
| Mar        | 7,276,825  | 8,243,273   | 8,430,496   | 9,342,855  | 13.28%     | 2.27%      | 10.82%     | 9.37%      |
| Apr        | 7,508,247  | 8,018,413   | 8,452,191   | 9,377,033  | 6.79%      | 5.41%      | 10.94%     | 9.78%      |
| May        | 7,719,092  | 8,943,331   | 9,300,954   | 9,666,689  | 15.86%     | 4.00%      | 3.93%      | 8.46%      |
| Jun        | 8,462,075  | 9,340,908   | 10,015,689  | 10,215,518 | 10.39%     | 7.22%      | 2.00%      | 7.20%      |
| Jul        | 7,967,453  | 8,569,811   | 9,577,563   | 10,659,010 | 7.56%      | 11.76%     | 11.29%     | 7.84%      |
| Aug        | 9,081,558  | 9,115,679   | 9,951,477   | 10,374,649 | 0.38%      | 9.17%      | 4.25%      | 7.34%      |
| Sep        | 8,799,000  | 8,792,649   | 9,412,271   | 10,069,577 | (0.07%)    | 7.05%      | 6.98%      | 7.30%      |
| Oct        | 8,667,012  | 8,365,906   | 9,160,822   |            | (3.47%)    | 9.50%      |            |            |
| Nov        | 8,145,304  | 8,335,159   | 8,724,549   |            | 2.33%      | 4.67%      |            |            |
| Dec        | 9,140,309  | 9,228,404   | 9,804,594   |            | 0.96%      | 6.24%      |            |            |
| Year Total | 95,538,836 | 101,142,936 | 107,849,215 | 86,007,994 | 5.87%      | 6.63%      | 7.30%      | 7.30%      |

Cumulative

### Sales & Use Tax – All Components September 2019