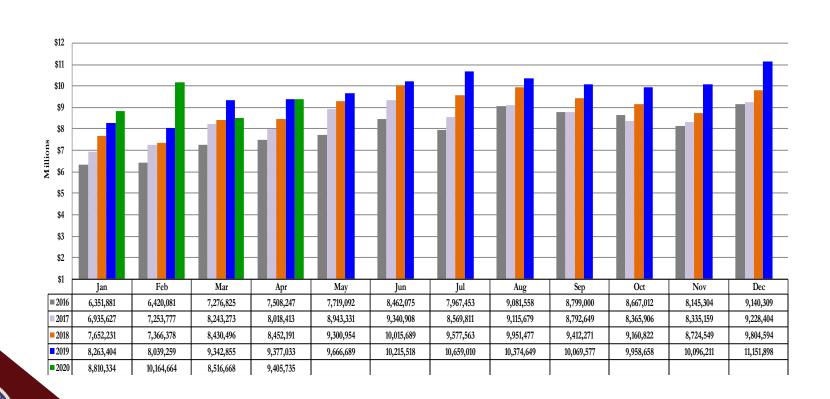

### Historical Sales & Use Tax (All Components) April 2020

|            |             |             |             |            |            |            |            | Cumulative |
|------------|-------------|-------------|-------------|------------|------------|------------|------------|------------|
|            |             |             |             |            | % Chg      | % Chg      | % Chg      | % Chg      |
|            | 2017        | 2018        | 2019        | 2020       | '17 to '18 | '18 to '19 | '19 to '20 | '19 to '20 |
| Jan        | 6,935,627   | 7,652,231   | 8,263,404   | 8,810,334  | 10.33%     | 7.99%      | 6.62%      | 6.62%      |
| Feb        | 7,253,777   | 7,366,378   | 8,039,259   | 10,164,664 | 1.55%      | 9.13%      | 26.44%     | 16.39%     |
| Mar        | 8,243,273   | 8,430,496   | 9,342,855   | 8,516,668  | 2.27%      | 10.82%     | (8.84%)    | 7.20%      |
| Apr        | 8,018,413   | 8,452,191   | 9,377,033   | 9,405,735  | 5.41%      | 10.94%     | 0.31%      | 5.35%      |
| May        | 8,943,331   | 9,300,954   | 9,666,689   |            | 4.00%      | 3.93%      |            |            |
| Jun        | 9,340,908   | 10,015,689  | 10,215,518  |            | 7.22%      | 2.00%      |            |            |
| Jul        | 8,569,811   | 9,577,563   | 10,659,010  |            | 11.76%     | 11.29%     |            |            |
| Aug        | 9,115,679   | 9,951,477   | 10,374,649  |            | 9.17%      | 4.25%      |            |            |
| Sep        | 8,792,649   | 9,412,271   | 10,069,577  |            | 7.05%      | 6.98%      |            |            |
| Oct        | 8,365,906   | 9,160,822   | 9,958,658   |            | 9.50%      | 8.71%      |            |            |
| Nov        | 8,335,159   | 8,724,549   | 10,096,211  |            | 4.67%      | 15.72%     |            |            |
| Dec        | 9,228,404   | 9,804,594   | 11,151,898  |            | 6.24%      | 13.74%     |            |            |
| Year Total | 101,142,936 | 107,849,215 | 117,214,761 | 36,897,401 | 6.63%      | 8.68%      | 5.35%      | 5.35%      |