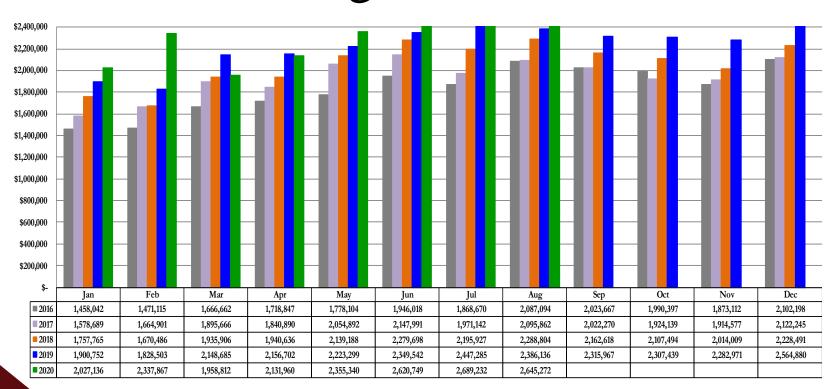

#### Historical Sales & Use Tax Collections Public Safety's 0.23% (all components) August 2020

|           |            |            |            |            |            |            | Cumulative |
|-----------|------------|------------|------------|------------|------------|------------|------------|
|           |            |            |            |            |            | % Chg      | % Chg.     |
|           | 2016       | 2017       | 2018       | 2019       | 2020       | '19 to '20 | '19 to '20 |
| Jan       | 1,458,042  | 1,578,689  | 1,757,765  | 1,900,752  | 2,027,136  | 6.65%      | 6.65%      |
| Feb       | 1,471,115  | 1,664,901  | 1,670,486  | 1,828,503  | 2,337,867  | 27.86%     | 17.05%     |
| Mar       | 1,666,662  | 1,895,666  | 1,935,906  | 2,148,685  | 1,958,812  | (8.84%)    | 7.59%      |
| Apr       | 1,718,847  | 1,840,890  | 1,940,636  | 2,156,702  | 2,131,960  | (1.15%)    | 5.24%      |
| May       | 1,778,104  | 2,054,892  | 2,139,188  | 2,223,299  | 2,355,340  | 5.94%      | 5.39%      |
| Jun       | 1,946,018  | 2,147,991  | 2,279,698  | 2,349,542  | 2,620,749  | 11.54%     | 6.54%      |
| Jul       | 1,868,670  | 1,971,142  | 2,195,927  | 2,447,285  | 2,689,232  | 9.89%      | 7.08%      |
| Aug       | 2,087,094  | 2,095,862  | 2,288,804  | 2,386,136  | 2,645,272  | 10.86%     | 7.60%      |
| Sep       | 2,023,667  | 2,022,270  | 2,162,618  | 2,315,967  |            |            |            |
| Oct       | 1,990,397  | 1,924,139  | 2,107,494  | 2,307,439  |            |            |            |
| Nov       | 1,873,112  | 1,914,577  | 2,014,009  | 2,282,971  |            |            |            |
| Dec       | 2,102,198  | 2,122,245  | 2,228,491  | 2,564,880  |            |            |            |
| ear Total | 21,983,927 | 23,233,265 | 24,721,021 | 26,912,160 | 18,766,368 | 7.60%      | 7.60%      |

### Sales & Use Tax – All Components Public Safety's 0.23% August 2020