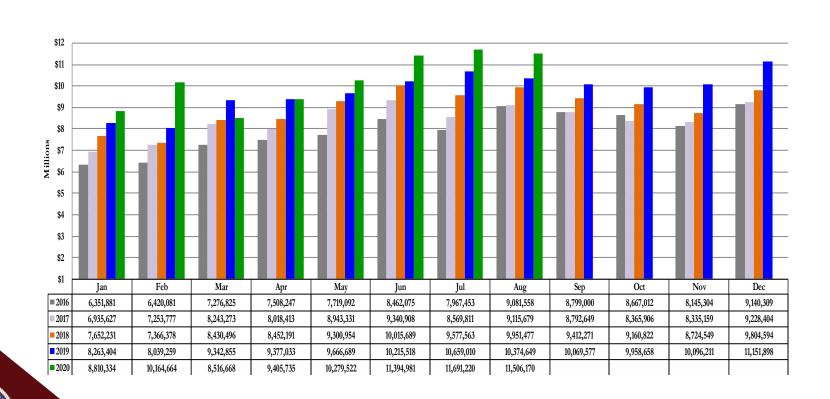

#### Sales & Use Tax – All Components August 2020

# Historical Sales & Use Tax (All Components) August 2020

|           |             |             |             |            |            |            |            | Cumulative |
|-----------|-------------|-------------|-------------|------------|------------|------------|------------|------------|
|           |             |             |             |            | % Chg      | % Chg      | % Chg      | % Chg      |
|           | 2017        | 2018        | 2019        | 2020       | '17 to '18 | '18 to '19 | '19 to '20 | '19 to '20 |
| Jan       | 6,935,627   | 7,652,231   | 8,263,404   | 8,810,334  | 10.33%     | 7.99%      | 6.62%      | 6.62%      |
| Feb       | 7,253,777   | 7,366,378   | 8,039,259   | 10,164,664 | 1.55%      | 9.13%      | 26.44%     | 16.39%     |
| Mar       | 8,243,273   | 8,430,496   | 9,342,855   | 8,516,668  | 2.27%      | 10.82%     | (8.84%)    | 7.20%      |
| Apr       | 8,018,413   | 8,452,191   | 9,377,033   | 9,405,735  | 5.41%      | 10.94%     | 0.31%      | 5.35%      |
| May       | 8,943,331   | 9,300,954   | 9,666,689   | 10,279,522 | 4.00%      | 3.93%      | 6.34%      | 5.57%      |
| Jun       | 9,340,908   | 10,015,689  | 10,215,518  | 11,394,981 | 7.22%      | 2.00%      | 11.55%     | 6.68%      |
| Jul       | 8,569,811   | 9,577,563   | 10,659,010  | 11,691,220 | 11.76%     | 11.29%     | 9.68%      | 7.17%      |
| Aug       | 9,115,679   | 9,951,477   | 10,374,649  | 11,506,170 | 9.17%      | 4.25%      | 10.91%     | 7.68%      |
| Sep       | 8,792,649   | 9,412,271   | 10,069,577  |            | 7.05%      | 6.98%      |            |            |
| Oct       | 8,365,906   | 9,160,822   | 9,958,658   |            | 9.50%      | 8.71%      |            |            |
| Nov       | 8,335,159   | 8,724,549   | 10,096,211  |            | 4.67%      | 15.72%     |            |            |
| Dec       | 9,228,404   | 9,804,594   | 11,151,898  |            | 6.24%      | 13.74%     |            |            |
| ear Total | 101,142,936 | 107,849,215 | 117,214,761 | 81,769,294 | 6.63%      | 8.68%      | 7.68%      | 7.68%      |