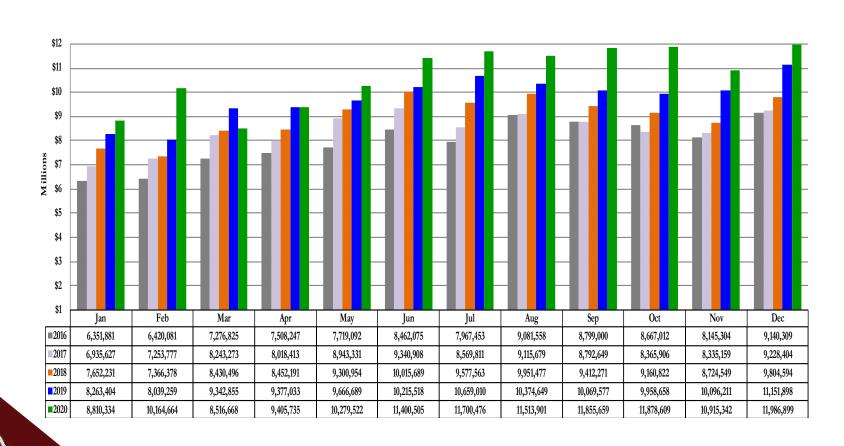

## Historical Sales Tax Collections (Collected by Colorado Department of Revenue) December 2020

|            |                                                                                                                                                          |                                                                                                                                                                                                                                                                                  |                                                                                                                                                                                                                                                                                                                                        |                                                                                                                                                                                                                                                                                                                                                                                                                                                           |                                                                                                                                                                                                                                                                                                                                                                                                                                                                                                                                                  |                                                                                                                                                                                                                                                                                                                                                                                                                                                                                                                                                                                                                                                                                                                                                                                                                                                                                                                                                                                                                                                                                                                                                                                                                                                  | Cumulative                                                                                                                                                                                                                                                                                                                                                                                                                                                                                                                                                                                                                                                                                                                                                                                                                                                                                                                                                                                                                                                                                                                                                                                                                                            |
|------------|----------------------------------------------------------------------------------------------------------------------------------------------------------|----------------------------------------------------------------------------------------------------------------------------------------------------------------------------------------------------------------------------------------------------------------------------------|----------------------------------------------------------------------------------------------------------------------------------------------------------------------------------------------------------------------------------------------------------------------------------------------------------------------------------------|-----------------------------------------------------------------------------------------------------------------------------------------------------------------------------------------------------------------------------------------------------------------------------------------------------------------------------------------------------------------------------------------------------------------------------------------------------------|--------------------------------------------------------------------------------------------------------------------------------------------------------------------------------------------------------------------------------------------------------------------------------------------------------------------------------------------------------------------------------------------------------------------------------------------------------------------------------------------------------------------------------------------------|--------------------------------------------------------------------------------------------------------------------------------------------------------------------------------------------------------------------------------------------------------------------------------------------------------------------------------------------------------------------------------------------------------------------------------------------------------------------------------------------------------------------------------------------------------------------------------------------------------------------------------------------------------------------------------------------------------------------------------------------------------------------------------------------------------------------------------------------------------------------------------------------------------------------------------------------------------------------------------------------------------------------------------------------------------------------------------------------------------------------------------------------------------------------------------------------------------------------------------------------------|-------------------------------------------------------------------------------------------------------------------------------------------------------------------------------------------------------------------------------------------------------------------------------------------------------------------------------------------------------------------------------------------------------------------------------------------------------------------------------------------------------------------------------------------------------------------------------------------------------------------------------------------------------------------------------------------------------------------------------------------------------------------------------------------------------------------------------------------------------------------------------------------------------------------------------------------------------------------------------------------------------------------------------------------------------------------------------------------------------------------------------------------------------------------------------------------------------------------------------------------------------|
|            |                                                                                                                                                          |                                                                                                                                                                                                                                                                                  |                                                                                                                                                                                                                                                                                                                                        | % Chg                                                                                                                                                                                                                                                                                                                                                                                                                                                     | % Chg                                                                                                                                                                                                                                                                                                                                                                                                                                                                                                                                            | % Chg                                                                                                                                                                                                                                                                                                                                                                                                                                                                                                                                                                                                                                                                                                                                                                                                                                                                                                                                                                                                                                                                                                                                                                                                                                            | % Chg                                                                                                                                                                                                                                                                                                                                                                                                                                                                                                                                                                                                                                                                                                                                                                                                                                                                                                                                                                                                                                                                                                                                                                                                                                                 |
| 2017       | 2018                                                                                                                                                     | 2019                                                                                                                                                                                                                                                                             | 2020                                                                                                                                                                                                                                                                                                                                   | '17 to '18                                                                                                                                                                                                                                                                                                                                                                                                                                                | '18 to '19                                                                                                                                                                                                                                                                                                                                                                                                                                                                                                                                       | '19 to '20                                                                                                                                                                                                                                                                                                                                                                                                                                                                                                                                                                                                                                                                                                                                                                                                                                                                                                                                                                                                                                                                                                                                                                                                                                       | '19 to '20                                                                                                                                                                                                                                                                                                                                                                                                                                                                                                                                                                                                                                                                                                                                                                                                                                                                                                                                                                                                                                                                                                                                                                                                                                            |
| 6,458,104  | 7,083,743                                                                                                                                                | 7,444,187                                                                                                                                                                                                                                                                        | 8,110,620                                                                                                                                                                                                                                                                                                                              | 9.69%                                                                                                                                                                                                                                                                                                                                                                                                                                                     | 5.09%                                                                                                                                                                                                                                                                                                                                                                                                                                                                                                                                            | 8.95%                                                                                                                                                                                                                                                                                                                                                                                                                                                                                                                                                                                                                                                                                                                                                                                                                                                                                                                                                                                                                                                                                                                                                                                                                                            | 8.95%                                                                                                                                                                                                                                                                                                                                                                                                                                                                                                                                                                                                                                                                                                                                                                                                                                                                                                                                                                                                                                                                                                                                                                                                                                                 |
| 6,775,695  | 6,835,239                                                                                                                                                | 7,403,935                                                                                                                                                                                                                                                                        | 8,023,723                                                                                                                                                                                                                                                                                                                              | 0.88%                                                                                                                                                                                                                                                                                                                                                                                                                                                     | 8.32%                                                                                                                                                                                                                                                                                                                                                                                                                                                                                                                                            | 8.37%                                                                                                                                                                                                                                                                                                                                                                                                                                                                                                                                                                                                                                                                                                                                                                                                                                                                                                                                                                                                                                                                                                                                                                                                                                            | 8.66%                                                                                                                                                                                                                                                                                                                                                                                                                                                                                                                                                                                                                                                                                                                                                                                                                                                                                                                                                                                                                                                                                                                                                                                                                                                 |
| 7,716,626  | 7,894,540                                                                                                                                                | 8,590,788                                                                                                                                                                                                                                                                        | 7,870,297                                                                                                                                                                                                                                                                                                                              | 2.31%                                                                                                                                                                                                                                                                                                                                                                                                                                                     | 8.82%                                                                                                                                                                                                                                                                                                                                                                                                                                                                                                                                            | (8.39%)                                                                                                                                                                                                                                                                                                                                                                                                                                                                                                                                                                                                                                                                                                                                                                                                                                                                                                                                                                                                                                                                                                                                                                                                                                          | 2.41%                                                                                                                                                                                                                                                                                                                                                                                                                                                                                                                                                                                                                                                                                                                                                                                                                                                                                                                                                                                                                                                                                                                                                                                                                                                 |
| 7,467,587  | 7,850,635                                                                                                                                                | 8,639,701                                                                                                                                                                                                                                                                        | 9,064,165                                                                                                                                                                                                                                                                                                                              | 5.13%                                                                                                                                                                                                                                                                                                                                                                                                                                                     | 10.05%                                                                                                                                                                                                                                                                                                                                                                                                                                                                                                                                           | 4.91%                                                                                                                                                                                                                                                                                                                                                                                                                                                                                                                                                                                                                                                                                                                                                                                                                                                                                                                                                                                                                                                                                                                                                                                                                                            | 3.09%                                                                                                                                                                                                                                                                                                                                                                                                                                                                                                                                                                                                                                                                                                                                                                                                                                                                                                                                                                                                                                                                                                                                                                                                                                                 |
| 8,359,966  | 8,415,492                                                                                                                                                | 8,863,171                                                                                                                                                                                                                                                                        | 9,776,707                                                                                                                                                                                                                                                                                                                              | 0.66%                                                                                                                                                                                                                                                                                                                                                                                                                                                     | 5.32%                                                                                                                                                                                                                                                                                                                                                                                                                                                                                                                                            | 10.31%                                                                                                                                                                                                                                                                                                                                                                                                                                                                                                                                                                                                                                                                                                                                                                                                                                                                                                                                                                                                                                                                                                                                                                                                                                           | 4.65%                                                                                                                                                                                                                                                                                                                                                                                                                                                                                                                                                                                                                                                                                                                                                                                                                                                                                                                                                                                                                                                                                                                                                                                                                                                 |
| 8,745,847  | 9,352,067                                                                                                                                                | 9,519,106                                                                                                                                                                                                                                                                        | 10,676,713                                                                                                                                                                                                                                                                                                                             | 6.93%                                                                                                                                                                                                                                                                                                                                                                                                                                                     | 1.79%                                                                                                                                                                                                                                                                                                                                                                                                                                                                                                                                            | 12.16%                                                                                                                                                                                                                                                                                                                                                                                                                                                                                                                                                                                                                                                                                                                                                                                                                                                                                                                                                                                                                                                                                                                                                                                                                                           | 6.07%                                                                                                                                                                                                                                                                                                                                                                                                                                                                                                                                                                                                                                                                                                                                                                                                                                                                                                                                                                                                                                                                                                                                                                                                                                                 |
| 8,085,471  | 8,865,822                                                                                                                                                | 10,010,678                                                                                                                                                                                                                                                                       | 10,655,106                                                                                                                                                                                                                                                                                                                             | 9.65%                                                                                                                                                                                                                                                                                                                                                                                                                                                     | 12.91%                                                                                                                                                                                                                                                                                                                                                                                                                                                                                                                                           | 6.44%                                                                                                                                                                                                                                                                                                                                                                                                                                                                                                                                                                                                                                                                                                                                                                                                                                                                                                                                                                                                                                                                                                                                                                                                                                            | 6.13%                                                                                                                                                                                                                                                                                                                                                                                                                                                                                                                                                                                                                                                                                                                                                                                                                                                                                                                                                                                                                                                                                                                                                                                                                                                 |
| 8,312,125  | 9,347,632                                                                                                                                                | 9,778,166                                                                                                                                                                                                                                                                        | 10,482,011                                                                                                                                                                                                                                                                                                                             | 12.46%                                                                                                                                                                                                                                                                                                                                                                                                                                                    | 4.61%                                                                                                                                                                                                                                                                                                                                                                                                                                                                                                                                            | 7.20%                                                                                                                                                                                                                                                                                                                                                                                                                                                                                                                                                                                                                                                                                                                                                                                                                                                                                                                                                                                                                                                                                                                                                                                                                                            | 6.28%                                                                                                                                                                                                                                                                                                                                                                                                                                                                                                                                                                                                                                                                                                                                                                                                                                                                                                                                                                                                                                                                                                                                                                                                                                                 |
| 8,162,047  | 8,656,217                                                                                                                                                | 9,383,300                                                                                                                                                                                                                                                                        | 10,792,653                                                                                                                                                                                                                                                                                                                             | 6.05%                                                                                                                                                                                                                                                                                                                                                                                                                                                     | 8.40%                                                                                                                                                                                                                                                                                                                                                                                                                                                                                                                                            | 15.02%                                                                                                                                                                                                                                                                                                                                                                                                                                                                                                                                                                                                                                                                                                                                                                                                                                                                                                                                                                                                                                                                                                                                                                                                                                           | 7.31%                                                                                                                                                                                                                                                                                                                                                                                                                                                                                                                                                                                                                                                                                                                                                                                                                                                                                                                                                                                                                                                                                                                                                                                                                                                 |
| 7,776,025  | 8,191,778                                                                                                                                                | 9,325,780                                                                                                                                                                                                                                                                        | 10,769,448                                                                                                                                                                                                                                                                                                                             | 5.35%                                                                                                                                                                                                                                                                                                                                                                                                                                                     | 13.84%                                                                                                                                                                                                                                                                                                                                                                                                                                                                                                                                           | 15.48%                                                                                                                                                                                                                                                                                                                                                                                                                                                                                                                                                                                                                                                                                                                                                                                                                                                                                                                                                                                                                                                                                                                                                                                                                                           | 8.16%                                                                                                                                                                                                                                                                                                                                                                                                                                                                                                                                                                                                                                                                                                                                                                                                                                                                                                                                                                                                                                                                                                                                                                                                                                                 |
| 7,707,677  | 8,108,140                                                                                                                                                | 9,427,601                                                                                                                                                                                                                                                                        | 10,207,354                                                                                                                                                                                                                                                                                                                             | 5.20%                                                                                                                                                                                                                                                                                                                                                                                                                                                     | 16.27%                                                                                                                                                                                                                                                                                                                                                                                                                                                                                                                                           | 8.27%                                                                                                                                                                                                                                                                                                                                                                                                                                                                                                                                                                                                                                                                                                                                                                                                                                                                                                                                                                                                                                                                                                                                                                                                                                            | 8.17%                                                                                                                                                                                                                                                                                                                                                                                                                                                                                                                                                                                                                                                                                                                                                                                                                                                                                                                                                                                                                                                                                                                                                                                                                                                 |
| 8,695,005  | 9,113,352                                                                                                                                                | 10,628,025                                                                                                                                                                                                                                                                       | 11,192,570                                                                                                                                                                                                                                                                                                                             | 4.81%                                                                                                                                                                                                                                                                                                                                                                                                                                                     | 16.62%                                                                                                                                                                                                                                                                                                                                                                                                                                                                                                                                           | 5.31%                                                                                                                                                                                                                                                                                                                                                                                                                                                                                                                                                                                                                                                                                                                                                                                                                                                                                                                                                                                                                                                                                                                                                                                                                                            | 7.90%                                                                                                                                                                                                                                                                                                                                                                                                                                                                                                                                                                                                                                                                                                                                                                                                                                                                                                                                                                                                                                                                                                                                                                                                                                                 |
| 94,262,175 | 99,714,656                                                                                                                                               | 109,014,438                                                                                                                                                                                                                                                                      | 117,621,366                                                                                                                                                                                                                                                                                                                            | 5.78%                                                                                                                                                                                                                                                                                                                                                                                                                                                     | 9.33%                                                                                                                                                                                                                                                                                                                                                                                                                                                                                                                                            | 7.90%                                                                                                                                                                                                                                                                                                                                                                                                                                                                                                                                                                                                                                                                                                                                                                                                                                                                                                                                                                                                                                                                                                                                                                                                                                            | 7.90%                                                                                                                                                                                                                                                                                                                                                                                                                                                                                                                                                                                                                                                                                                                                                                                                                                                                                                                                                                                                                                                                                                                                                                                                                                                 |
|            | 6,458,104<br>6,775,695<br>7,716,626<br>7,467,587<br>8,359,966<br>8,745,847<br>8,085,471<br>8,312,125<br>8,162,047<br>7,776,025<br>7,707,677<br>8,695,005 | 6,458,104 7,083,743<br>6,775,695 6,835,239<br>7,716,626 7,894,540<br>7,467,587 7,850,635<br>8,359,966 8,415,492<br>8,745,847 9,352,067<br>8,085,471 8,865,822<br>8,312,125 9,347,632<br>8,162,047 8,656,217<br>7,776,025 8,191,778<br>7,707,677 8,108,140<br>8,695,005 9,113,352 | 6,458,1047,083,7437,444,1876,775,6956,835,2397,403,9357,716,6267,894,5408,590,7887,467,5877,850,6358,639,7018,359,9668,415,4928,863,1718,745,8479,352,0679,519,1068,085,4718,865,82210,010,6788,312,1259,347,6329,778,1668,162,0478,656,2179,383,3007,776,0258,191,7789,325,7807,707,6778,108,1409,427,6018,695,0059,113,35210,628,025 | 6,458,1047,083,7437,444,1878,110,6206,775,6956,835,2397,403,9358,023,7237,716,6267,894,5408,590,7887,870,2977,467,5877,850,6358,639,7019,064,1658,359,9668,415,4928,863,1719,776,7078,745,8479,352,0679,519,10610,676,7138,085,4718,865,82210,010,67810,655,1068,312,1259,347,6329,778,16610,482,0118,162,0478,656,2179,383,30010,792,6537,776,0258,191,7789,325,78010,769,4487,707,6778,108,1409,427,60110,207,3548,695,0059,113,35210,628,02511,192,570 | 2017201820192020'17 to '186,458,1047,083,7437,444,1878,110,6209.69%6,775,6956,835,2397,403,9358,023,7230.88%7,716,6267,894,5408,590,7887,870,2972.31%7,467,5877,850,6358,639,7019,064,1655.13%8,359,9668,415,4928,863,1719,776,7070.66%8,745,8479,352,0679,519,10610,676,7136.93%8,085,4718,865,82210,010,67810,655,1069.65%8,312,1259,347,6329,778,16610,482,01112.46%8,162,0478,656,2179,383,30010,792,6536.05%7,776,0258,191,7789,325,78010,769,4485.35%7,707,6778,108,1409,427,60110,207,3545.20%8,695,0059,113,35210,628,02511,192,5704.81% | 2017         2018         2019         2020         '17 to '18         '18 to '19           6,458,104         7,083,743         7,444,187         8,110,620         9.69%         5.09%           6,775,695         6,835,239         7,403,935         8,023,723         0.88%         8.32%           7,716,626         7,894,540         8,590,788         7,870,297         2.31%         8.82%           7,467,587         7,850,635         8,639,701         9,064,165         5.13%         10.05%           8,359,966         8,415,492         8,863,171         9,776,707         0.66%         5.32%           8,745,847         9,352,067         9,519,106         10,676,713         6.93%         1.79%           8,085,471         8,865,822         10,010,678         10,655,106         9.65%         12.91%           8,312,125         9,347,632         9,778,166         10,482,011         12.46%         4.61%           8,162,047         8,656,217         9,383,300         10,792,653         6.05%         8.40%           7,776,025         8,191,778         9,325,780         10,769,448         5.35%         13.84%           7,707,677         8,108,140         9,427,601         10,207,354         5.20% | 2017         2018         2019         2020         '17 to '18         '18 to '19         '19 to '20           6,458,104         7,083,743         7,444,187         8,110,620         9.69%         5.09%         8.95%           6,775,695         6,835,239         7,403,935         8,023,723         0.88%         8.32%         8.37%           7,716,626         7,894,540         8,590,788         7,870,297         2.31%         8.82%         (8.39%)           7,467,587         7,850,635         8,639,701         9,064,165         5.13%         10.05%         4.91%           8,359,966         8,415,492         8,863,171         9,776,707         0.66%         5.32%         10.31%           8,745,847         9,352,067         9,519,106         10,676,713         6.93%         1.79%         12.16%           8,085,471         8,865,822         10,010,678         10,655,106         9.65%         12.91%         6.44%           8,312,125         9,347,632         9,778,166         10,482,011         12.46%         4.61%         7.20%           8,162,047         8,656,217         9,383,300         10,792,653         6.05%         8.40%         15.02%           7,776,025         8,191,778         9 |