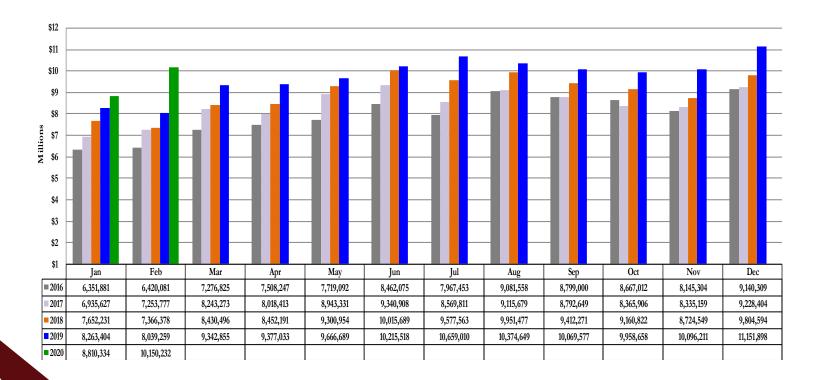

### Historical Sales & Use Tax (All Components) February 2020

|            |             |             |             |            |            |            |            | Cumunan    |
|------------|-------------|-------------|-------------|------------|------------|------------|------------|------------|
|            |             |             |             |            | % Chg      | % Chg      | % Chg      | % Chg      |
|            | 2017        | 2018        | 2019        | 2020       | '17 to '18 | '18 to '19 | '19 to '20 | '19 to '20 |
| Jan        | 6,935,627   | 7,652,231   | 8,263,404   | 8,810,334  | 10.33%     | 7.99%      | 6.62%      | 6.62%      |
| Feb        | 7,253,777   | 7,366,378   | 8,039,259   | 10,150,232 | 1.55%      | 9.13%      | 26.26%     | 16.30%     |
| Mar        | 8,243,273   | 8,430,496   | 9,342,855   |            | 2.27%      | 10.82%     |            |            |
| Apr        | 8,018,413   | 8,452,191   | 9,377,033   |            | 5.41%      | 10.94%     |            |            |
| May        | 8,943,331   | 9,300,954   | 9,666,689   |            | 4.00%      | 3.93%      |            |            |
| Jun        | 9,340,908   | 10,015,689  | 10,215,518  |            | 7.22%      | 2.00%      |            |            |
| Jul        | 8,569,811   | 9,577,563   | 10,659,010  |            | 11.76%     | 11.29%     |            |            |
| Aug        | 9,115,679   | 9,951,477   | 10,374,649  |            | 9.17%      | 4.25%      |            |            |
| Sep        | 8,792,649   | 9,412,271   | 10,069,577  |            | 7.05%      | 6.98%      |            |            |
| Oct        | 8,365,906   | 9,160,822   | 9,958,658   |            | 9.50%      | 8.71%      |            |            |
| Nov        | 8,335,159   | 8,724,549   | 10,096,211  |            | 4.67%      | 15.72%     |            |            |
| Dec        | 9,228,404   | 9,804,594   | 11,151,898  |            | 6.24%      | 13.74%     |            |            |
| Year Total | 101,142,936 | 107,849,215 | 117,214,761 | 18,960,566 | 6.63%      | 8.68%      | 16.30%     | 16.30%     |

### Sales & Use Tax – All Components February 2020

7