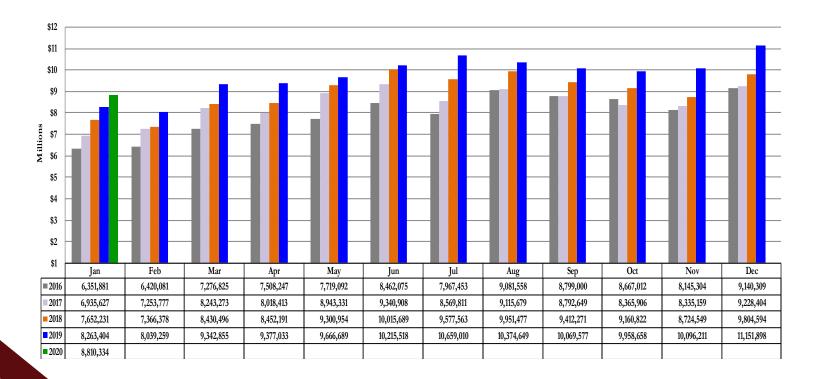

### Historical Sales & Use Tax (All Components) January 2020

|            |             |             |             |           |            |            |            | Cumulative |
|------------|-------------|-------------|-------------|-----------|------------|------------|------------|------------|
|            |             |             |             |           | % Chg      | % Chg      | % Chg      | % Chg      |
|            | 2017        | 2018        | 2019        | 2020      | '17 to '18 | '18 to '19 | '19 to '20 | '19 to '20 |
| Jan        | 6,935,627   | 7,652,231   | 8,263,404   | 8,810,334 | 10.33%     | 7.99%      | 6.62%      | 6.62%      |
| Feb        | 7,253,777   | 7,366,378   | 8,039,259   |           | 1.55%      | 9.13%      |            |            |
| Mar        | 8,243,273   | 8,430,496   | 9,342,855   |           | 2.27%      | 10.82%     |            |            |
| Apr        | 8,018,413   | 8,452,191   | 9,377,033   |           | 5.41%      | 10.94%     |            |            |
| May        | 8,943,331   | 9,300,954   | 9,666,689   |           | 4.00%      | 3.93%      |            |            |
| Jun        | 9,340,908   | 10,015,689  | 10,215,518  |           | 7.22%      | 2.00%      |            |            |
| Jul        | 8,569,811   | 9,577,563   | 10,659,010  |           | 11.76%     | 11.29%     |            |            |
| Aug        | 9,115,679   | 9,951,477   | 10,374,649  |           | 9.17%      | 4.25%      |            |            |
| Sep        | 8,792,649   | 9,412,271   | 10,069,577  |           | 7.05%      | 6.98%      |            |            |
| Oct        | 8,365,906   | 9,160,822   | 9,958,658   |           | 9.50%      | 8.71%      |            |            |
| Nov        | 8,335,159   | 8,724,549   | 10,096,211  |           | 4.67%      | 15.72%     |            |            |
| Dec        | 9,228,404   | 9,804,594   | 11,151,898  |           | 6.24%      | 13.74%     |            |            |
| Year Total | 101,142,936 | 107,849,215 | 117,214,761 | 8,810,334 | 6.63%      | 8.68%      | 6.62%      | 6.62%      |

### Sales & Use Tax – All Components January 2020

7