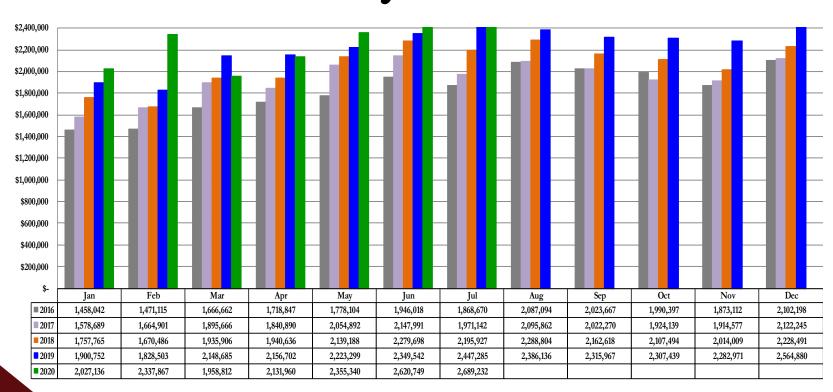

#### Historical Sales & Use Tax Collections Public Safety's 0.23% (all components) July 2020

|           |            |            |            |            |            |            | Cumulative |
|-----------|------------|------------|------------|------------|------------|------------|------------|
|           |            |            |            |            |            | % Chg      | % Chg.     |
|           | 2016       | 2017       | 2018       | 2019       | 2020       | '19 to '20 | '19 to '20 |
| Jan       | 1,458,042  | 1,578,689  | 1,757,765  | 1,900,752  | 2,027,136  | 6.65%      | 6.65%      |
| Feb       | 1,471,115  | 1,664,901  | 1,670,486  | 1,828,503  | 2,337,867  | 27.86%     | 17.05%     |
| Mar       | 1,666,662  | 1,895,666  | 1,935,906  | 2,148,685  | 1,958,812  | (8.84%)    | 7.59%      |
| Apr       | 1,718,847  | 1,840,890  | 1,940,636  | 2,156,702  | 2,131,960  | (1.15%)    | 5.24%      |
| May       | 1,778,104  | 2,054,892  | 2,139,188  | 2,223,299  | 2,355,340  | 5.94%      | 5.39%      |
| Jun       | 1,946,018  | 2,147,991  | 2,279,698  | 2,349,542  | 2,620,749  | 11.54%     | 6.54%      |
| Jul       | 1,868,670  | 1,971,142  | 2,195,927  | 2,447,285  | 2,689,232  | 9.89%      | 7.08%      |
| Aug       | 2,087,094  | 2,095,862  | 2,288,804  | 2,386,136  |            |            |            |
| Sep       | 2,023,667  | 2,022,270  | 2,162,618  | 2,315,967  |            |            |            |
| Oct       | 1,990,397  | 1,924,139  | 2,107,494  | 2,307,439  |            |            |            |
| Nov       | 1,873,112  | 1,914,577  | 2,014,009  | 2,282,971  |            |            |            |
| Dec       | 2,102,198  | 2,122,245  | 2,228,491  | 2,564,880  |            |            |            |
| ear Total | 21,983,927 | 23,233,265 | 24,721,021 | 26,912,160 | 16,121,096 | 7.08%      | 7.08%      |

### Sales & Use Tax – All Components Public Safety's 0.23% July 2020