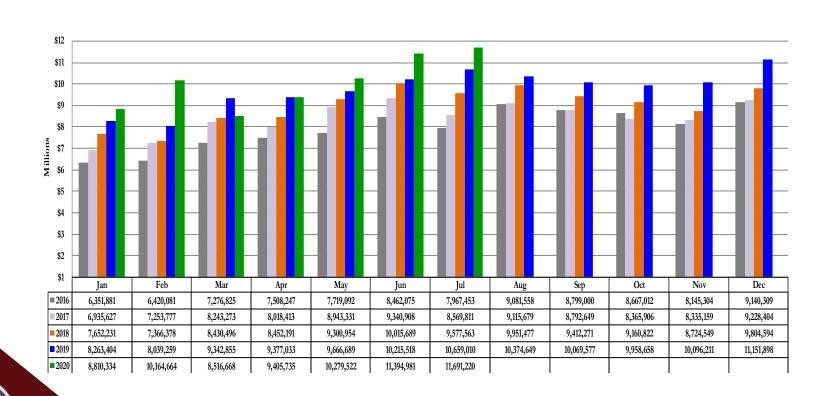

# Historical Sales & Use Tax (All Components) July 2020

|           |             |             |             |            |            |            |            | Cumulative |
|-----------|-------------|-------------|-------------|------------|------------|------------|------------|------------|
|           |             |             |             |            | % Chg      | % Chg      | % Chg      | % Chg      |
|           | 2017        | 2018        | 2019        | 2020       | '17 to '18 | '18 to '19 | '19 to '20 | '19 to '20 |
| Jan       | 6,935,627   | 7,652,231   | 8,263,404   | 8,810,334  | 10.33%     | 7.99%      | 6.62%      | 6.62%      |
| Feb       | 7,253,777   | 7,366,378   | 8,039,259   | 10,164,664 | 1.55%      | 9.13%      | 26.44%     | 16.39%     |
| Mar       | 8,243,273   | 8,430,496   | 9,342,855   | 8,516,668  | 2.27%      | 10.82%     | (8.84%)    | 7.20%      |
| Apr       | 8,018,413   | 8,452,191   | 9,377,033   | 9,405,735  | 5.41%      | 10.94%     | 0.31%      | 5.35%      |
| May       | 8,943,331   | 9,300,954   | 9,666,689   | 10,279,522 | 4.00%      | 3.93%      | 6.34%      | 5.57%      |
| Jun       | 9,340,908   | 10,015,689  | 10,215,518  | 11,394,981 | 7.22%      | 2.00%      | 11.55%     | 6.68%      |
| Jul       | 8,569,811   | 9,577,563   | 10,659,010  | 11,691,220 | 11.76%     | 11.29%     | 9.68%      | 7.17%      |
| Aug       | 9,115,679   | 9,951,477   | 10,374,649  |            | 9.17%      | 4.25%      |            |            |
| Sep       | 8,792,649   | 9,412,271   | 10,069,577  |            | 7.05%      | 6.98%      |            |            |
| Oct       | 8,365,906   | 9,160,822   | 9,958,658   |            | 9.50%      | 8.71%      |            |            |
| Nov       | 8,335,159   | 8,724,549   | 10,096,211  |            | 4.67%      | 15.72%     |            |            |
| Dec       | 9,228,404   | 9,804,594   | 11,151,898  |            | 6.24%      | 13.74%     |            |            |
| ear Total | 101,142,936 | 107,849,215 | 117,214,761 | 70,263,124 | 6.63%      | 8.68%      | 7.17%      | 7.17%      |

#### Sales & Use Tax – All Components July 2020