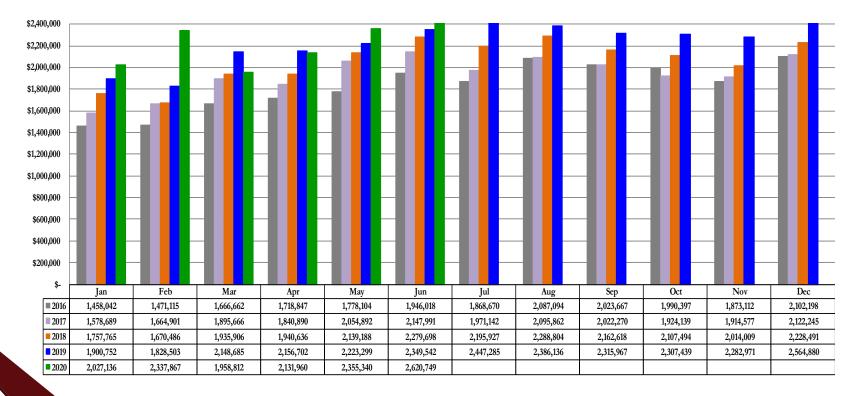

## Historical Sales & Use Tax Collections Public Safety's 0.23% (all components) June 2020

|            |            |            |            |            |            |            | Cumulative |
|------------|------------|------------|------------|------------|------------|------------|------------|
|            |            |            |            |            |            | % Chg      | % Chg.     |
|            | 2016       | 2017       | 2018       | 2019       | 2020       | '19 to '20 | '19 to '20 |
| Jan        | 1,458,042  | 1,578,689  | 1,757,765  | 1,900,752  | 2,027,136  | 6.65%      | 6.65%      |
| Feb        | 1,471,115  | 1,664,901  | 1,670,486  | 1,828,503  | 2,337,867  | 27.86%     | 17.05%     |
| Mar        | 1,666,662  | 1,895,666  | 1,935,906  | 2,148,685  | 1,958,812  | (8.84%)    | 7.59%      |
| Apr        | 1,718,847  | 1,840,890  | 1,940,636  | 2,156,702  | 2,131,960  | (1.15%)    | 5.24%      |
| May        | 1,778,104  | 2,054,892  | 2,139,188  | 2,223,299  | 2,355,340  | 5.94%      | 5.39%      |
| Jun        | 1,946,018  | 2,147,991  | 2,279,698  | 2,349,542  | 2,620,749  | 11.54%     | 6.54%      |
| Jul        | 1,868,670  | 1,971,142  | 2,195,927  | 2,447,285  |            |            |            |
| Aug        | 2,087,094  | 2,095,862  | 2,288,804  | 2,386,136  |            |            |            |
| Sep        | 2,023,667  | 2,022,270  | 2,162,618  | 2,315,967  |            |            |            |
| Oct        | 1,990,397  | 1,924,139  | 2,107,494  | 2,307,439  |            |            |            |
| Nov        | 1,873,112  | 1,914,577  | 2,014,009  | 2,282,971  |            |            |            |
| Dec        | 2,102,198  | 2,122,245  | 2,228,491  | 2,564,880  |            |            |            |
| Year Total | 21,983,927 | 23,233,265 | 24,721,021 | 26,912,160 | 13,431,864 | 6.54%      | 6.54%      |

## Sales & Use Tax – All Components Public Safety's 0.23% June 2020