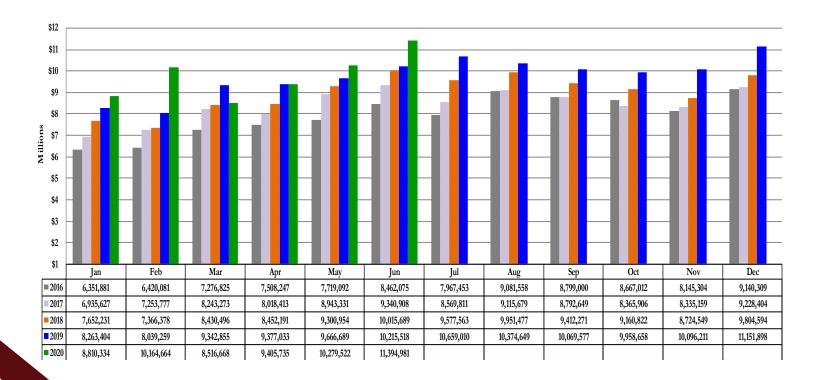

### Historical Sales & Use Tax (All Components) June 2020

|            |             |             |             |            |            |            |            | Cumulauve  |
|------------|-------------|-------------|-------------|------------|------------|------------|------------|------------|
|            |             |             |             |            | % Chg      | % Chg      | % Chg      | % Chg      |
| _          | 2017        | 2018        | 2019        | 2020       | '17 to '18 | '18 to '19 | '19 to '20 | '19 to '20 |
| Jan        | 6,935,627   | 7,652,231   | 8,263,404   | 8,810,334  | 10.33%     | 7.99%      | 6.62%      | 6.62%      |
| Feb        | 7,253,777   | 7,366,378   | 8,039,259   | 10,164,664 | 1.55%      | 9.13%      | 26.44%     | 16.39%     |
| Mar        | 8,243,273   | 8,430,496   | 9,342,855   | 8,516,668  | 2.27%      | 10.82%     | (8.84%)    | 7.20%      |
| Apr        | 8,018,413   | 8,452,191   | 9,377,033   | 9,405,735  | 5.41%      | 10.94%     | 0.31%      | 5.35%      |
| May        | 8,943,331   | 9,300,954   | 9,666,689   | 10,279,522 | 4.00%      | 3.93%      | 6.34%      | 5.57%      |
| Jun        | 9,340,908   | 10,015,689  | 10,215,518  | 11,394,981 | 7.22%      | 2.00%      | 11.55%     | 6.68%      |
| Jul        | 8,569,811   | 9,577,563   | 10,659,010  |            | 11.76%     | 11.29%     |            |            |
| Aug        | 9,115,679   | 9,951,477   | 10,374,649  |            | 9.17%      | 4.25%      |            |            |
| Sep        | 8,792,649   | 9,412,271   | 10,069,577  |            | 7.05%      | 6.98%      |            |            |
| Oct        | 8,365,906   | 9,160,822   | 9,958,658   |            | 9.50%      | 8.71%      |            |            |
| Nov        | 8,335,159   | 8,724,549   | 10,096,211  |            | 4.67%      | 15.72%     |            |            |
| Dec        | 9,228,404   | 9,804,594   | 11,151,898  |            | 6.24%      | 13.74%     |            |            |
| Year Total | 101,142,936 | 107,849,215 | 117,214,761 | 58,571,905 | 6.63%      | 8.68%      | 6.68%      | 6.68%      |

Cumulative

### Sales & Use Tax – All Components June 2020

7