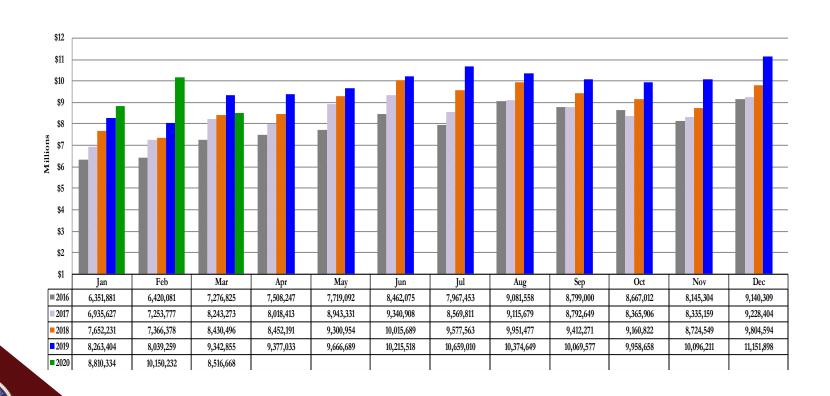

# Historical Sales & Use Tax (All Components) March 2020

|           |             |             |             |            |            |            |            | Cumulative |
|-----------|-------------|-------------|-------------|------------|------------|------------|------------|------------|
|           |             |             |             |            | % Chg      | % Chg      | % Chg      | % Chg      |
|           | 2017        | 2018        | 2019        | 2020       | '17 to '18 | '18 to '19 | '19 to '20 | '19 to '20 |
| Jan       | 6,935,627   | 7,652,231   | 8,263,404   | 8,810,334  | 10.33%     | 7.99%      | 6.62%      | 6.62%      |
| Feb       | 7,253,777   | 7,366,378   | 8,039,259   | 10,150,232 | 1.55%      | 9.13%      | 26.26%     | 16.30%     |
| Mar       | 8,243,273   | 8,430,496   | 9,342,855   | 8,516,668  | 2.27%      | 10.82%     | (8.84%)    | 7.14%      |
| Apr       | 8,018,413   | 8,452,191   | 9,377,033   |            | 5.41%      | 10.94%     |            |            |
| May       | 8,943,331   | 9,300,954   | 9,666,689   |            | 4.00%      | 3.93%      |            |            |
| Jun       | 9,340,908   | 10,015,689  | 10,215,518  |            | 7.22%      | 2.00%      |            |            |
| Jul       | 8,569,811   | 9,577,563   | 10,659,010  |            | 11.76%     | 11.29%     |            |            |
| Aug       | 9,115,679   | 9,951,477   | 10,374,649  |            | 9.17%      | 4.25%      |            |            |
| Sep       | 8,792,649   | 9,412,271   | 10,069,577  |            | 7.05%      | 6.98%      |            |            |
| Oct       | 8,365,906   | 9,160,822   | 9,958,658   |            | 9.50%      | 8.71%      |            |            |
| Nov       | 8,335,159   | 8,724,549   | 10,096,211  |            | 4.67%      | 15.72%     |            |            |
| Dec       | 9,228,404   | 9,804,594   | 11,151,898  |            | 6.24%      | 13.74%     |            |            |
| ear Total | 101,142,936 | 107,849,215 | 117,214,761 | 27,477,234 | 6.63%      | 8.68%      | 7.14%      | 7.14%      |

#### Sales & Use Tax – All Components March 2020