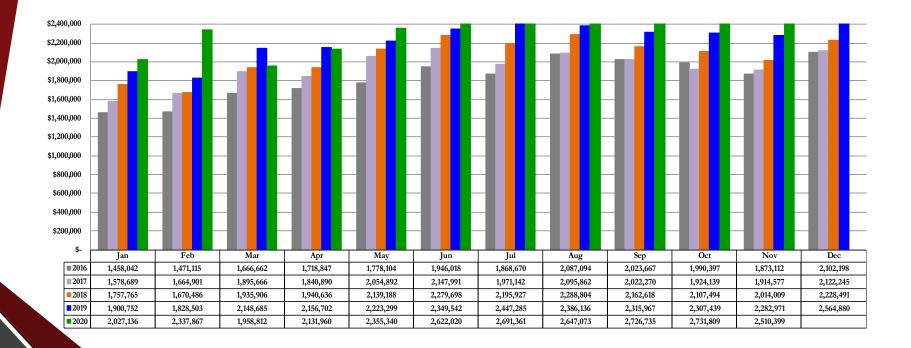

## Historical Sales & Use Tax Collections Public Safety's 0.23% (all components) November 2020

|            |            |            |            |            |            |            | Cumulative |
|------------|------------|------------|------------|------------|------------|------------|------------|
|            |            |            |            |            |            | % Chg      | % Chg.     |
| _          | 2016       | 2017       | 2018       | 2019       | 2020       | '19 to '20 | '19 to '20 |
| Jan        | 1,458,042  | 1,578,689  | 1,757,765  | 1,900,752  | 2,027,136  | 6.65%      | 6.65%      |
| Feb        | 1,471,115  | 1,664,901  | 1,670,486  | 1,828,503  | 2,337,867  | 27.86%     | 17.05%     |
| Mar        | 1,666,662  | 1,895,666  | 1,935,906  | 2,148,685  | 1,958,812  | (8.84%)    | 7.59%      |
| Apr        | 1,718,847  | 1,840,890  | 1,940,636  | 2,156,702  | 2,131,960  | (1.15%)    | 5.24%      |
| May        | 1,778,104  | 2,054,892  | 2,139,188  | 2,223,299  | 2,355,340  | 5.94%      | 5.39%      |
| Jun        | 1,946,018  | 2,147,991  | 2,279,698  | 2,349,542  | 2,622,020  | 11.60%     | 6.55%      |
| Jul        | 1,868,670  | 1,971,142  | 2,195,927  | 2,447,285  | 2,691,361  | 9.97%      | 7.11%      |
| Aug        | 2,087,094  | 2,095,862  | 2,288,804  | 2,386,136  | 2,647,073  | 10.94%     | 7.63%      |
| Sep        | 2,023,667  | 2,022,270  | 2,162,618  | 2,315,967  | 2,726,735  | 17.74%     | 8.81%      |
| Oct        | 1,990,397  | 1,924,139  | 2,107,494  | 2,307,439  | 2,731,809  | 18.39%     | 9.82%      |
| Nov        | 1,873,112  | 1,914,577  | 2,014,009  | 2,282,971  | 2,510,399  | 9.96%      | 9.83%      |
| Dec        | 2,102,198  | 2,122,245  | 2,228,491  | 2,564,880  |            |            |            |
| Year Total | 21,983,927 | 23,233,265 | 24,721,021 | 26,912,160 | 26,740,513 | 9.83%      | 9.83%      |

## Sales & Use Tax – All Components Public Safety's 0.23% November 2020