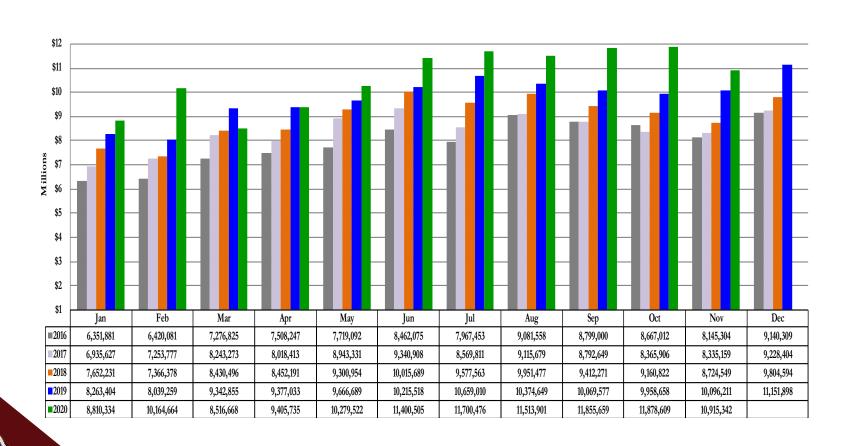

## Historical Sales Tax Collections (Collected by Colorado Department of Revenue) November 2020

|           |            |            |             |             |            |            |            | Cumulative |
|-----------|------------|------------|-------------|-------------|------------|------------|------------|------------|
|           |            |            |             |             | % Chg      | % Chg      | % Chg      | % Chg      |
|           | 2017       | 2018       | 2019        | 2020        | '17 to '18 | '18 to '19 | '19 to '20 | '19 to '20 |
| Jan       | 6,458,104  | 7,083,743  | 7,444,187   | 8,110,620   | 9.69%      | 5.09%      | 8.95%      | 8.95%      |
| Feb       | 6,775,695  | 6,835,239  | 7,403,935   | 8,023,723   | 0.88%      | 8.32%      | 8.37%      | 8.66%      |
| Mar       | 7,716,626  | 7,894,540  | 8,590,788   | 7,870,297   | 2.31%      | 8.82%      | (8.39%)    | 2.41%      |
| Apr       | 7,467,587  | 7,850,635  | 8,639,701   | 9,064,165   | 5.13%      | 10.05%     | 4.91%      | 3.09%      |
| May       | 8,359,966  | 8,415,492  | 8,863,171   | 9,776,707   | 0.66%      | 5.32%      | 10.31%     | 4.65%      |
| Jun       | 8,745,847  | 9,352,067  | 9,519,106   | 10,676,713  | 6.93%      | 1.79%      | 12.16%     | 6.07%      |
| Jul       | 8,085,471  | 8,865,822  | 10,010,678  | 10,655,106  | 9.65%      | 12.91%     | 6.44%      | 6.13%      |
| Aug       | 8,312,125  | 9,347,632  | 9,778,166   | 10,482,011  | 12.46%     | 4.61%      | 7.20%      | 6.28%      |
| Sep       | 8,162,047  | 8,656,217  | 9,383,300   | 10,792,653  | 6.05%      | 8.40%      | 15.02%     | 7.31%      |
| Oct       | 7,776,025  | 8,191,778  | 9,325,780   | 10,769,448  | 5.35%      | 13.84%     | 15.48%     | 8.16%      |
| Nov       | 7,707,677  | 8,108,140  | 9,427,601   | 10,207,354  | 5.20%      | 16.27%     | 8.27%      | 8.17%      |
| Dec       | 8,695,005  | 9,113,352  | 10,628,025  |             | 4.81%      | 16.62%     |            |            |
| ear Total | 94,262,175 | 99,714,656 | 109,014,438 | 106,428,796 | 5.78%      | 9.33%      | 8.17%      | 8.17%      |