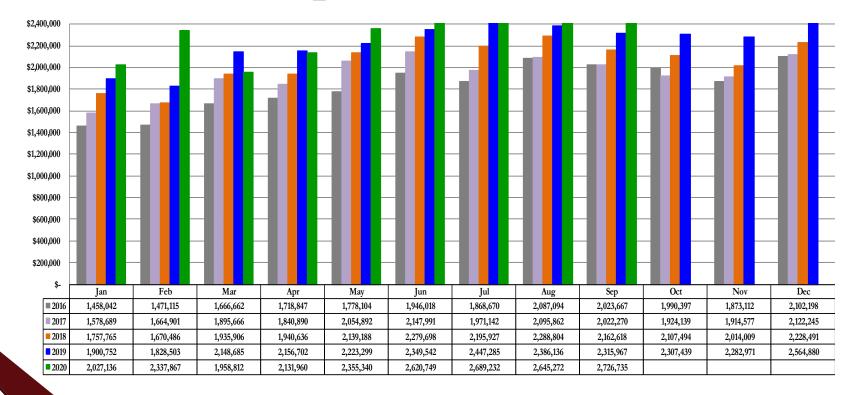

## Historical Sales & Use Tax Collections Public Safety's 0.23% (all components) September 2020

|            |            |            |            |            |            |            | Cumulative |
|------------|------------|------------|------------|------------|------------|------------|------------|
|            |            |            |            |            |            | % Chg      | % Chg.     |
|            | 2016       | 2017       | 2018       | 2019       | 2020       | '19 to '20 | '19 to '20 |
| Jan        | 1,458,042  | 1,578,689  | 1,757,765  | 1,900,752  | 2,027,136  | 6.65%      | 6.65%      |
| Feb        | 1,471,115  | 1,664,901  | 1,670,486  | 1,828,503  | 2,337,867  | 27.86%     | 17.05%     |
| Mar        | 1,666,662  | 1,895,666  | 1,935,906  | 2,148,685  | 1,958,812  | (8.84%)    | 7.59%      |
| Apr        | 1,718,847  | 1,840,890  | 1,940,636  | 2,156,702  | 2,131,960  | (1.15%)    | 5.24%      |
| May        | 1,778,104  | 2,054,892  | 2,139,188  | 2,223,299  | 2,355,340  | 5.94%      | 5.39%      |
| Jun        | 1,946,018  | 2,147,991  | 2,279,698  | 2,349,542  | 2,620,749  | 11.54%     | 6.54%      |
| Jul        | 1,868,670  | 1,971,142  | 2,195,927  | 2,447,285  | 2,689,232  | 9.89%      | 7.08%      |
| Aug        | 2,087,094  | 2,095,862  | 2,288,804  | 2,386,136  | 2,645,272  | 10.86%     | 7.60%      |
| Sep        | 2,023,667  | 2,022,270  | 2,162,618  | 2,315,967  | 2,726,735  | 17.74%     | 8.79%      |
| Oct        | 1,990,397  | 1,924,139  | 2,107,494  | 2,307,439  |            |            |            |
| Nov        | 1,873,112  | 1,914,577  | 2,014,009  | 2,282,971  |            |            |            |
| Dec        | 2,102,198  | 2,122,245  | 2,228,491  | 2,564,880  |            |            |            |
| Year Total | 21,983,927 | 23,233,265 | 24,721,021 | 26,912,160 | 21,493,104 | 8.79%      | 8.79%      |

## Sales & Use Tax – All Components Public Safety's 0.23% September 2020