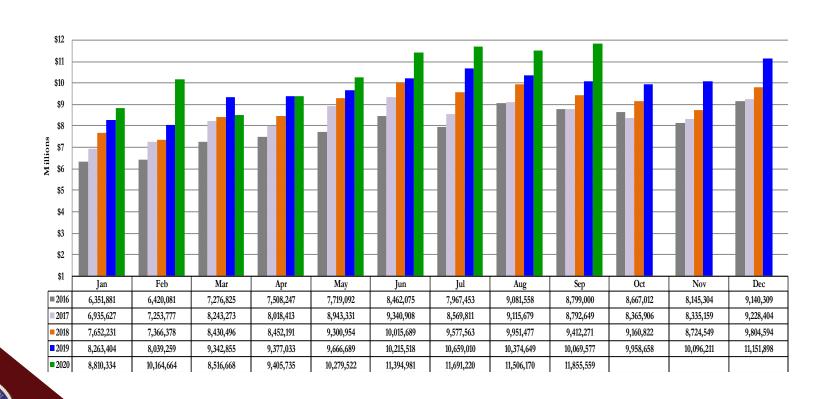

### Historical Sales & Use Tax (All Components) September 2020

|           |             |             |             |            |            |            |            | Cumulative |
|-----------|-------------|-------------|-------------|------------|------------|------------|------------|------------|
|           |             |             |             |            | % Chg      | % Chg      | % Chg      | % Chg      |
|           | 2017        | 2018        | 2019        | 2020       | '17 to '18 | '18 to '19 | '19 to '20 | '19 to '20 |
| Jan       | 6,935,627   | 7,652,231   | 8,263,404   | 8,810,334  | 10.33%     | 7.99%      | 6.62%      | 6.62%      |
| Feb       | 7,253,777   | 7,366,378   | 8,039,259   | 10,164,664 | 1.55%      | 9.13%      | 26.44%     | 16.39%     |
| Mar       | 8,243,273   | 8,430,496   | 9,342,855   | 8,516,668  | 2.27%      | 10.82%     | (8.84%)    | 7.20%      |
| Apr       | 8,018,413   | 8,452,191   | 9,377,033   | 9,405,735  | 5.41%      | 10.94%     | 0.31%      | 5.35%      |
| May       | 8,943,331   | 9,300,954   | 9,666,689   | 10,279,522 | 4.00%      | 3.93%      | 6.34%      | 5.57%      |
| Jun       | 9,340,908   | 10,015,689  | 10,215,518  | 11,394,981 | 7.22%      | 2.00%      | 11.55%     | 6.68%      |
| Jul       | 8,569,811   | 9,577,563   | 10,659,010  | 11,691,220 | 11.76%     | 11.29%     | 9.68%      | 7.17%      |
| Aug       | 9,115,679   | 9,951,477   | 10,374,649  | 11,506,170 | 9.17%      | 4.25%      | 10.91%     | 7.68%      |
| Sep       | 8,792,649   | 9,412,271   | 10,069,577  | 11,855,559 | 7.05%      | 6.98%      | 17.74%     | 8.86%      |
| Oct       | 8,365,906   | 9,160,822   | 9,958,658   |            | 9.50%      | 8.71%      |            |            |
| Nov       | 8,335,159   | 8,724,549   | 10,096,211  |            | 4.67%      | 15.72%     |            |            |
| Dec       | 9,228,404   | 9,804,594   | 11,151,898  |            | 6.24%      | 13.74%     |            |            |
| ear Total | 101,142,936 | 107,849,215 | 117,214,761 | 93,624,853 | 6.63%      | 8.68%      | 8.86%      | 8.86%      |

#### Sales & Use Tax – All Components September 2020