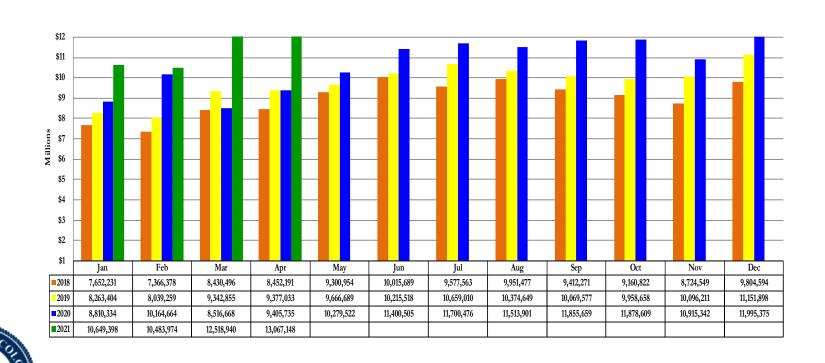

# Historical Sales & Use Tax (All Components) April 2021

|            |             |             |             |            |            |            |            | Cumulative |
|------------|-------------|-------------|-------------|------------|------------|------------|------------|------------|
|            |             |             |             |            | % Chg      | % Chg      | % Chg      | % Chg      |
|            | 2018        | 2019        | 2020        | 2021       | '18 to '19 | '19 to '20 | '20 to '21 | '20 to '21 |
| Jan        | 7,652,231   | 8,263,404   | 8,810,334   | 10,649,398 | 7.99%      | 6.62%      | 20.87%     | 20.87%     |
| Feb        | 7,366,378   | 8,039,259   | 10,164,664  | 10,483,974 | 9.13%      | 26.44%     | 3.14%      | 11.37%     |
| Mar        | 8,430,496   | 9,342,855   | 8,516,668   | 12,518,940 | 10.82%     | (8.84%)    | 46.99%     | 22.41%     |
| Apr        | 8,452,191   | 9,377,033   | 9,405,735   | 13,067,148 | 10.94%     | 0.31%      | 38.93%     | 26.62%     |
| May        | 9,300,954   | 9,666,689   | 10,279,522  |            | 3.93%      | 6.34%      |            |            |
| Jun        | 10,015,689  | 10,215,518  | 11,400,505  |            | 2.00%      | 11.60%     |            |            |
| Jul        | 9,577,563   | 10,659,010  | 11,700,476  |            | 11.29%     | 9.77%      |            |            |
| Aug        | 9,951,477   | 10,374,649  | 11,513,901  |            | 4.25%      | 10.98%     |            |            |
| Sep        | 9,412,271   | 10,069,577  | 11,855,659  |            | 6.98%      | 17.74%     |            |            |
| Oct        | 9,160,822   | 9,958,658   | 11,878,609  |            | 8.71%      | 19.28%     |            |            |
| Nov        | 8,724,549   | 10,096,211  | 10,915,342  |            | 15.72%     | 8.11%      |            |            |
| Dec        | 9,804,594   | 11,151,898  | 11,995,375  |            | 13.74%     | 7.56%      |            |            |
| Year Total | 107,849,215 | 117,214,761 | 128,436,792 | 46,719,460 | 8.68%      | 9.57%      | 26.62%     | 26.62%     |

### Sales & Use Tax - All Components April 2021