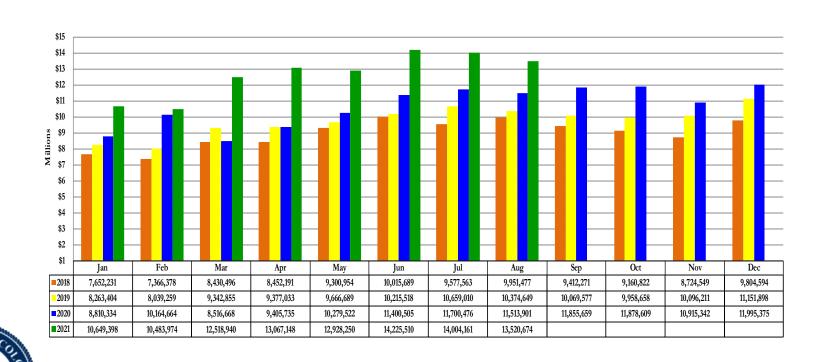

## Historical Sales Tax Collections (Collected by Colorado Department of Revenue) August 2021

|           |            |             |             |            |            |            |            | Cumulative |
|-----------|------------|-------------|-------------|------------|------------|------------|------------|------------|
|           |            |             |             |            | % Chg      | % Chg      | % Chg      | % Chg      |
|           | 2018       | 2019        | 2020        | 2021       | '18 to '19 | '19 to '20 | '20 to '21 | '20 to '21 |
| Jan       | 7,083,743  | 7,444,187   | 8,110,620   | 9,639,973  | 5.09%      | 8.95%      | 18.86%     | 18.86%     |
| Feb       | 6,835,239  | 7,403,935   | 8,023,723   | 9,190,690  | 8.32%      | 8.37%      | 14.54%     | 16.71%     |
| Mar       | 7,894,540  | 8,590,788   | 7,870,297   | 11,527,819 | 8.82%      | (8.39%)    | 46.47%     | 26.47%     |
| Apr       | 7,850,635  | 8,639,701   | 9,064,165   | 12,076,280 | 10.05%     | 4.91%      | 33.23%     | 28.32%     |
| May       | 8,415,492  | 8,863,171   | 9,776,707   | 11,778,796 | 5.32%      | 10.31%     | 20.48%     | 26.53%     |
| Jun       | 9,352,067  | 9,519,106   | 10,676,713  | 13,123,835 | 1.79%      | 12.16%     | 22.92%     | 25.81%     |
| Jul       | 8,865,822  | 10,010,678  | 10,655,106  | 12,941,476 | 12.91%     | 6.44%      | 21.46%     | 25.09%     |
| Aug       | 9,347,632  | 9,778,166   | 10,482,011  | 12,474,714 | 4.61%      | 7.20%      | 19.01%     | 24.24%     |
| Sep       | 8,656,217  | 9,383,300   | 10,792,653  |            | 8.40%      | 15.02%     |            |            |
| Oct       | 8,191,778  | 9,325,780   | 10,769,448  |            | 13.84%     | 15.48%     |            |            |
| Nov       | 8,108,140  | 9,427,601   | 10,207,354  |            | 16.27%     | 8.27%      |            |            |
| Dec       | 9,113,352  | 10,628,025  | 11,201,046  |            | 16.62%     | 5.39%      |            |            |
| ear Total | 99,714,656 | 109,014,438 | 117,629,842 | 92,753,582 | 9.33%      | 7.90%      | 24.24%     | 24.24%     |