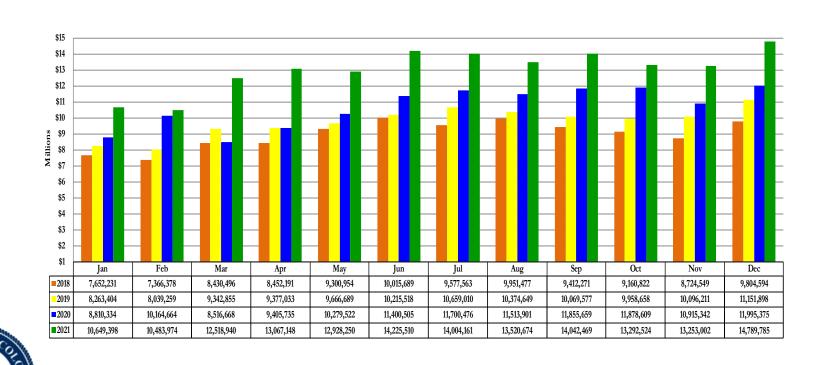

# Historical Sales & Use Tax (All Components) December 2021

|            |             |             |             |             |            |            |            | Cumulative |
|------------|-------------|-------------|-------------|-------------|------------|------------|------------|------------|
|            |             |             |             |             | % Chg      | % Chg      | % Chg      | % Chg      |
|            | 2018        | 2019        | 2020        | 2021        | '18 to '19 | '19 to '20 | '20 to '21 | '20 to '21 |
| Jan        | 7,652,231   | 8,263,404   | 8,810,334   | 10,649,398  | 7.99%      | 6.62%      | 20.87%     | 20.87%     |
| Feb        | 7,366,378   | 8,039,259   | 10,164,664  | 10,483,974  | 9.13%      | 26.44%     | 3.14%      | 11.37%     |
| Mar        | 8,430,496   | 9,342,855   | 8,516,668   | 12,518,940  | 10.82%     | (8.84%)    | 46.99%     | 22.41%     |
| Apr        | 8,452,191   | 9,377,033   | 9,405,735   | 13,067,148  | 10.94%     | 0.31%      | 38.93%     | 26.62%     |
| May        | 9,300,954   | 9,666,689   | 10,279,522  | 12,928,250  | 3.93%      | 6.34%      | 25.77%     | 26.43%     |
| Jun        | 10,015,689  | 10,215,518  | 11,400,505  | 14,225,510  | 2.00%      | 11.60%     | 24.78%     | 26.11%     |
| Jul        | 9,577,563   | 10,659,010  | 11,700,476  | 14,004,161  | 11.29%     | 9.77%      | 19.69%     | 25.04%     |
| Aug        | 9,951,477   | 10,374,649  | 11,513,901  | 13,520,674  | 4.25%      | 10.98%     | 17.43%     | 23.97%     |
| Sep        | 9,412,271   | 10,069,577  | 11,855,659  | 14,042,469  | 6.98%      | 17.74%     | 18.45%     | 23.27%     |
| Oct        | 9,160,822   | 9,958,658   | 11,878,609  | 13,292,524  | 8.71%      | 19.28%     | 11.90%     | 21.99%     |
| Nov        | 8,724,549   | 10,096,211  | 10,915,342  | 13,253,002  | 15.72%     | 8.11%      | 21.42%     | 21.94%     |
| Dec        | 9,804,594   | 11,151,898  | 11,995,375  | 14,789,785  | 13.74%     | 7.56%      | 23.30%     | 22.06%     |
| Year Total | 107,849,215 | 117,214,761 | 128,436,792 | 156,775,834 | 8.68%      | 9.57%      | 22.06%     | 22.06%     |